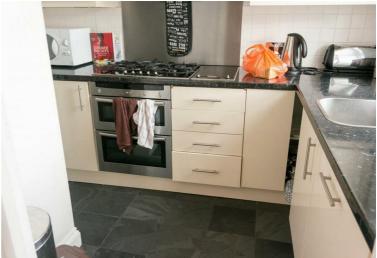

## Sunny Gardens Road, Hendon NW4 £400,000 Subject to contract

A well presented duplex apartment with the benefits of a landscaped communal garden with an outdoor cinema projection screen and off street parking. This charming flat is situated on the first and second floors and consists of two double bedrooms with wooden flooring, a large reception room, separate modern fitted kitchen, fully tiled bathroom and a landscaped communal garden. Other benefits include double glazed windows and off street parking. Sunny Gardens Road is just off Church Road. The closest underground station is Hendon Central (Northern Line) and there are numerous bus links on Hendon Way. There are ample shops and cafes' nearby.

## Key Features

- 2 Bedrooms
- Bathroom
- Wooden Floors
- Duplex Apartment
- Communal Garden
- Off Street Parking
- Share of Freehold
- Chain Free

IMPORTANT NOTICE: All of the information is intended only as a guide to a prospective purchaser and does not constitute any part of an offer or contract. Any measurements or distances referred to herein are approximate only. Any information contained herein (whether in the text, plans or photographs) is given in good faith and cannot be relied upon as being a statement or representation of fact. Should you proceed with the purchase of the property, your solicitor must verify these details. We have not carried out a detailed survey nor tested the services, appliances and specific fittings. In accordance with current legislation we would advise you that the measurements on these particulars are imperial. The formula for conversion to metric is as follows:- 1' (one foot) = 30.4cm (centimetres), 1m (one metre) = 3'29 (feet).