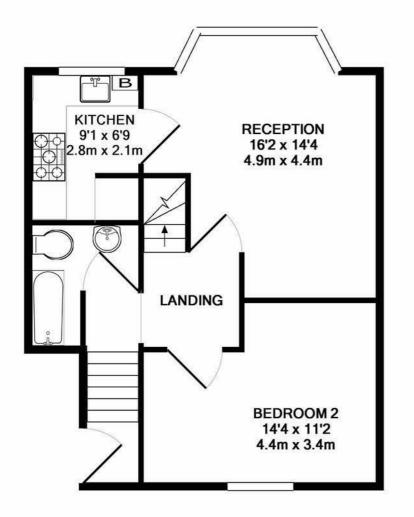

APPROX. FLOOR AREA 195 SQ.FT. (18.1 SQ.M.)

APPROX. FLOOR AREA 518 SQ.FT. (48.1 SQ.M.)

## TOTAL APPROX. FLOOR AREA 713 SQ.FT. (66.2 SQ.M.)

Whilst every attempt has been made to ensure the accuracy of the floor plan contained here, measurements of doors, windows, rooms and any other items are approximate and no responsibility is taken for any error, omission, or mis-statement. This plan is for illustrative purposes only and should be used as such by any prospective purchaser. The services, systems and appliances shown have not been tested and no guarantee as to their operability or efficiency can be given

Made with Metropix ©2018