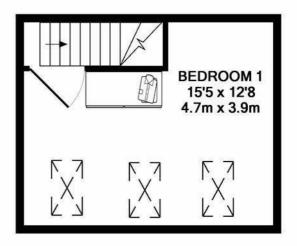

APPROX. FLOOR AREA 195 SQ.FT. (18.1 SQ.M.)

APPROX. FLOOR AREA 518 SQ.FT. (48.1 SQ.M.)

## TOTAL APPROX. FLOOR AREA 713 SQ.FT. (66.2 SQ.M.)

Whilst every attempt has been made to ensure the accuracy of the floor plan contained here, measurements of doors, windows, rooms and any other items are approximate and no responsibility is taken for any error, omission, or mis-statement. This plan is for illustrative purposes only and should be used as such by any prospective purchaser. The services, systems and appliances shown have not been tested and no guarantee as to their operability or efficiency can be given

Made with Metropix ©2018