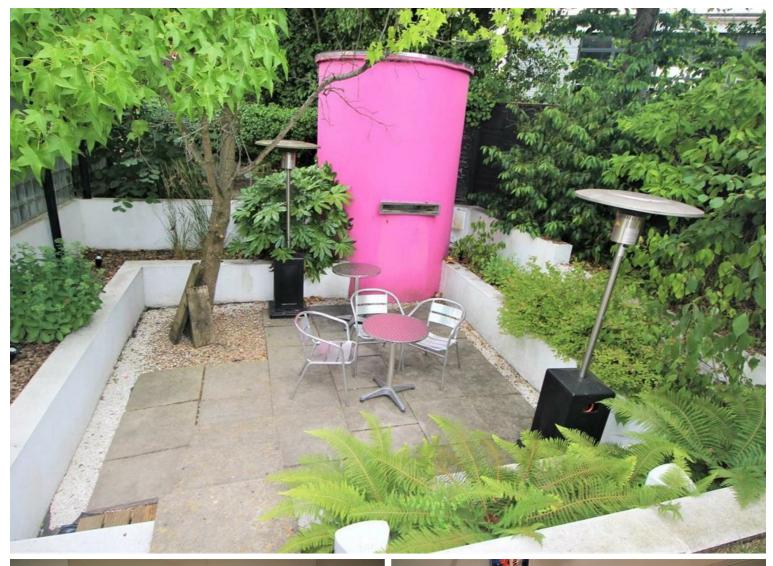

## Sunny Gardens Road, Hendon NW4 £400,000 Subject to contract

A well presented duplex apartment with the benefits of a landscaped communal garden with an outdoor cinema projection screen and off street parking. This charming flat is situated on the first and second floors and consists of two double bedrooms with wooden flooring, a large reception room, separate modern fitted kitchen, fully tiled bathroom and a landscaped communal garden. Other benefits include double glazed windows and off street parking. Sunny Gardens Road is just off Church Road. The closest underground station is Hendon Central (Northern Line) and there are numerous bus links on Hendon Way. There are ample shops and cafes' nearby.

## Key Features

- 2 Bedrooms
- Bathroom
- Wooden Floors
- Duplex Apartment
- Communal Garden
- Off Street Parking
- Share of Freehold
- Chain Free

IMPORTANT NOTICE: All of the information is intended only as a guide to a prospective purchaser and does not constitute any part of an offer or contract. Any measurements or distances referred to herein are approximate only. Any information contained herein (whether in the text, plans or photographs) is given in good faith and cannot be relied upon as being a statement or representation of fact. Should you proceed with the purchase of the property, your solicitor must verify these details. We have not carried out a detailed survey nor tested the services, appliances and specific fittings. In accordance with current legislation we would advise you that the measurements on these particulars are imperial. The formula for conversion to metric is as follows:- 1' (one foot) = 30.4cm (centimetres), 1m (one metre) = 3'29 (feet).