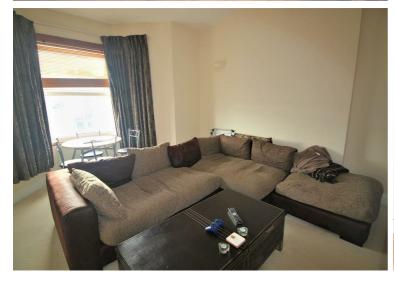

## Sunny Gardens Road, Hendon NW4 £400,000 Subject to contract

A well presented duplex apartment with the benefits of a landscaped communal garden with an outdoor cinema projection screen and off street parking. This charming flat is situated on the first and second floors and consists of two double bedrooms with wooden flooring, a large reception room, separate modern fitted kitchen, fully tiled bathroom and a landscaped communal garden. Other benefits include double glazed windows and off street parking. Sunny Gardens Road is just off Church Road. The closest underground station is Hendon Central (Northern Line) and there are numerous bus links on Hendon Way. There are ample shops and cafes' nearby.

## Key Features

- 2 Bedrooms
- Bathroom
- Wooden Floors
- Duplex Apartment
- Communal Garden
- Off Street Parking
- Share of Freehold
- Chain Free

IMPORTANT NOTICE: All of the information is intended only as a guide to a prospective purchaser and does not constitute any part of an offer or contract. Any measurements or distances referred to herein are approximate only. Any information contained herein (whether in the text, plans or photographs) is given in good faith and cannot be relied upon as being a statement or representation of fact. Should you proceed with the purchase of the property, your solicitor must verify these details. We have not carried out a detailed survey nor tested the services, appliances and specific fittings. In accordance with current legislation we would advise you that the measurements on these particulars are imperial. The formula for conversion to metric is as follows:- 1' (one foot) = 30.4cm (centimetres), 1m (one metre) = 3'29 (feet).