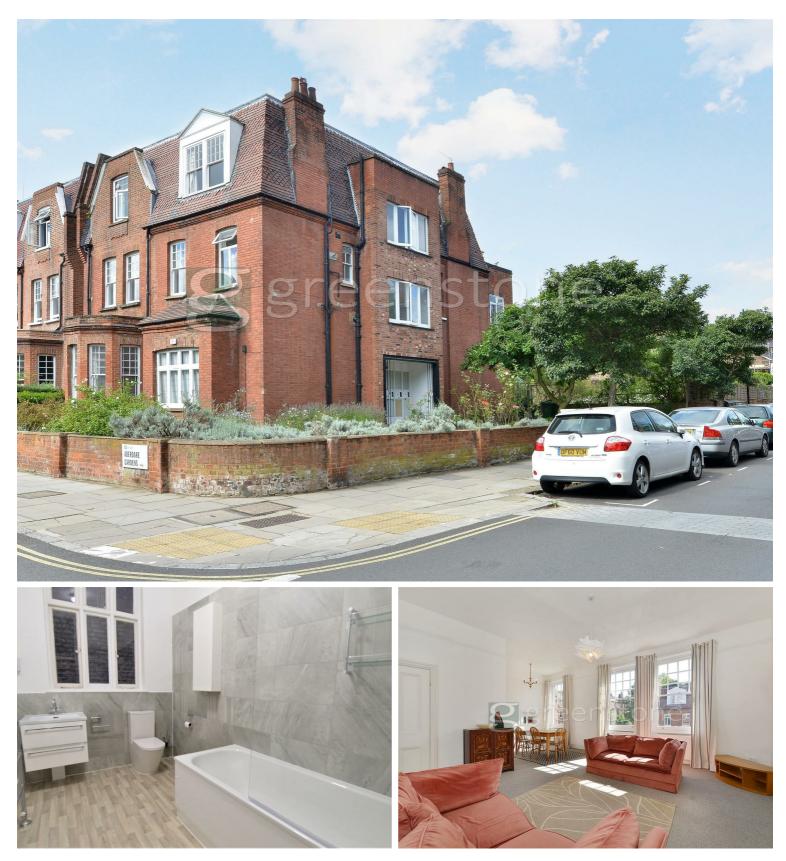

## Aberdare Gardens, South Hampstead NW6 £2,925 Per Month Furnished

A stunning, bright and spacious apartment located on a quiet tree lined street in the heart of South Hampstead. The property is situated on the first floor and comprises a large L shaped reception room with three sash windows, feature fire place and high ceilings, a separate fully fitted kitchen, three double bedrooms, family bathroom and guest cloakroom. Ideally located for Finchley Road underground with direct access into Central London via the Jubilee or Metropolitan line, South Hampstead overground as well as the local amenities of both Finchley Road and South Hampstead.

## Key Features

- 3 Bedrooms
- Bathroom
- Guest Cloakroom
- Reception Room
- Separate Kitchen
- Great Loxcation
- Close to Transport Links
- Close to Finchley Road
- Furnished
- Available Now

IMPORTANT NOTICE: All of the information is intended only as a guide to a prospective purchaser and does not constitute any part of an offer or contract. Any measurements or distances referred to herein are approximate only. Any information contained herein (whether in the text, plans or photographs) is given in good faith and cannot be relied upon as being a statement or representation of fact. Should you proceed with the purchase of the property, your solicitor must verify these details. We have not carried out a detailed survey nor tested the services, appliances and specific fittings. In accordance with current legislation we would advise you that the measurements on these particulars are imperial. The formula for conversion to metric is as follows:- 1' (one foot) = 30.4cm (centimetres), 1m (one metre) = 3'29 (feet).