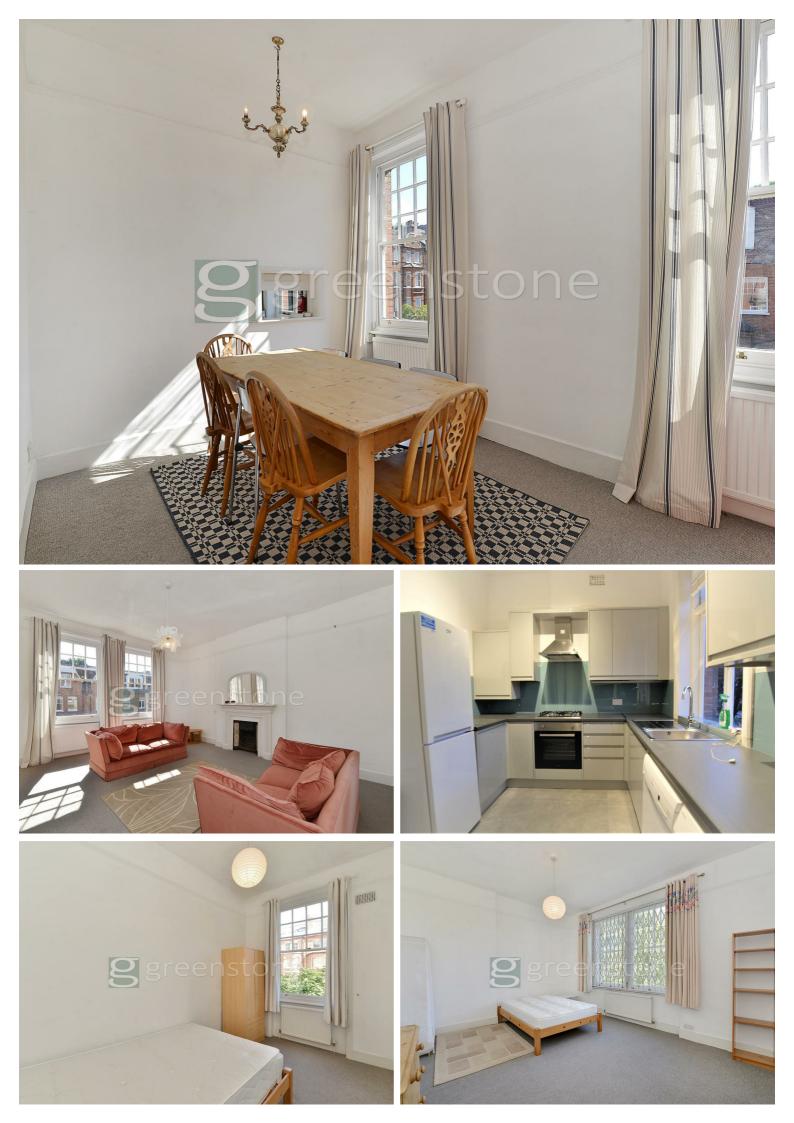

## Aberdare Gardens, South Hampstead NW6 £2,925 Per Month Furnished

A stunning, bright and spacious apartment located on a quiet tree lined street in the heart of South Hampstead. The property is situated on the first floor and comprises a large L shaped reception room with three sash windows, feature fire place and high ceilings, a separate fully fitted kitchen, three double bedrooms, family bathroom and guest cloakroom. Ideally located for Finchley Road underground with direct access into Central London via the Jubilee or Metropolitan line, South Hampstead overground as well as the local amenities of both Finchley Road and South Hampstead.

## Key Features

- 3 Bedrooms
- Bathroom
- Guest Cloakroom
- Reception Room
- Separate Kitchen
- Great Loxcation
- Close to Transport Links
- Close to Finchley Road
- Furnished
- Available Now

IMPORTANT NOTICE: All of the information is intended only as a guide to a prospective purchaser and does not constitute any part of an offer or contract. Any measurements or distances referred to herein are approximate only. Any information contained herein (whether in the text, plans or photographs) is given in good faith and cannot be relied upon as being a statement or representation of fact. Should you proceed with the purchase of the property, your solicitor must verify these details. We have not carried out a detailed survey nor tested the services, appliances and specific fittings. In accordance with current legislation we would advise you that the measurements on these particulars are imperial. The formula for conversion to metric is as follows:- 1' (one foot) = 30.4cm (centimetres), 1m (one metre) = 3'29 (feet).