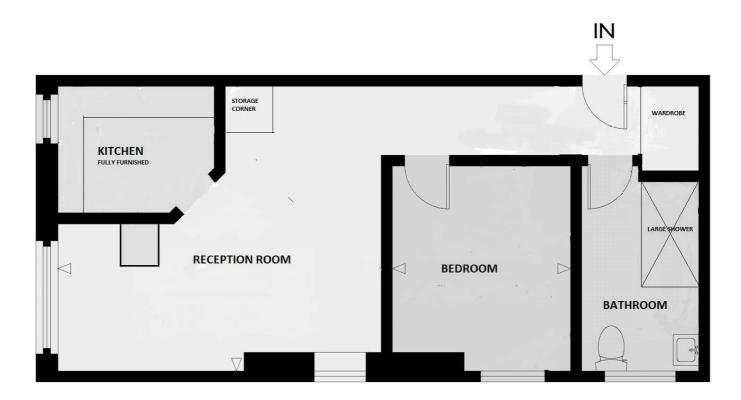

## Grove End Road, St John's Wood, NW8 £1,560 Per Month Furnished

Recently undergone complete refurbishment we are delighted to offer a smart, contemporary apartment in this excellent, portered block ideally located in St John's Wood. Set on the fourth floor ( with lift ) this bright one bedroom apartment is overlooking the gardens to the rear. The property is arranged as reception room, separate kitchen, double bedroom and stunning shower room. Addison House is a prime portered block with parking to the front forecourt on a first come first served basis. Located very close to St Johns Wood Station (Jubilee Line) & Maida Vale (Bakerloo Line) and also walking distance from London Business School.







FLOOR PLAN FOR IDENTIFICATION PUPOSE ONLY - 4TH FLOOR ADDISON HOUSE

I

## Property Overview

| Location   | St John's Wood, NW8 |
|------------|---------------------|
| Price      | £1,560 Per Month    |
| Bedrooms   | 1                   |
| Bathrooms  | 1                   |
| Receptions | 1                   |
| Council    | Westminster         |
| Tax Band   | D                   |
| Furnishing | Furnished           |

## Key Features

- Double Bedroom
- Communual Garden
- Porter
- Lift
- Ideal Pied de Terre
- Heart of St John's Wood
- Great Location
- Available 12th November



IMPORTANT NOTICE: All of the information is intended only as a guide to a prospective purchaser and does not constitute any part of an offer or contract. Any measurements or distances referred to herein are