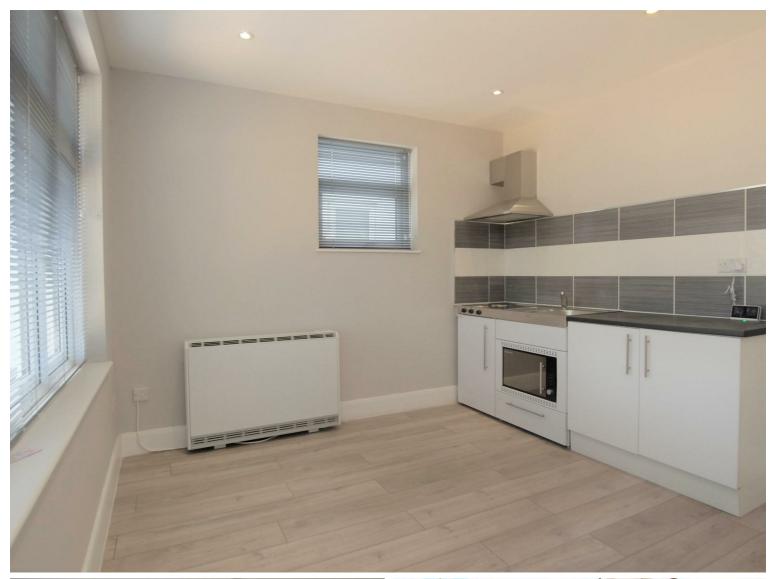

## Key Features

- One bedroom
- Wooden Floors
- **ALL NEW**
- Communual Garden
- Available now
- Luxury Shower room
- Large window to rear
- Managed by Greenstone

IMPORTANT NOTICE: All of the information is intended only as a guide to a prospective purchaser and does not constitute any part of an offer or contract. Any measurements or distances referred to herein are approximate only. Any information contained herein (whether in the text, plans or photographs) is given in good faith and cannot be relied upon as being a statement or representation of fact. Should you proceed with the purchase of the property, your solicitor must verify these details. We have not carried out a detailed survey nor tested the services, appliances and specific fittings. In accordance with current legislation we would advise you that the measurements on these particulars are imperial. The formula for conversion to metric is as follows:- 1' (one foot) = 30.4cm (centimetres), 1m (one metre) = 3'29 (feet).