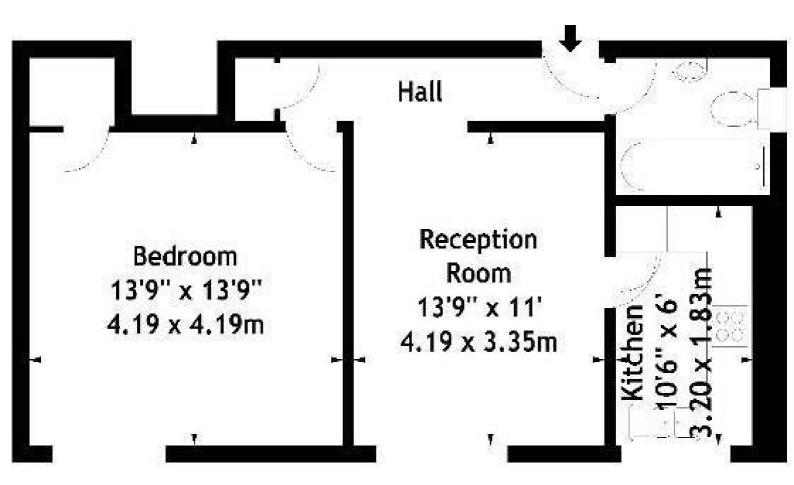

The apartment is located on the 1st floor of a purpose built block and is arranged as reception with wooden floors, separate kitchen, hallway, double bedroom and family bathroom.

Fairfax Court is very well positions with cafes's and shops, including Tesco Express, on its doorstep, the Finchley Road and 02 centre within a short walk and Swiss Cottage (Jubilee Line) within a 5 minute walk as well as the numerous Bus Links from The Finchley Road.

First Floor