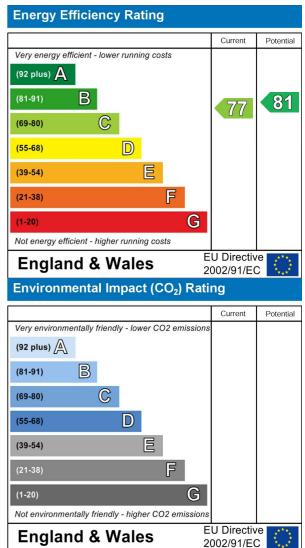

ps, including Tesco Express, on its doorstep, the Finchley Road and 02 centre within a short walk and Swiss Cottage (Jubilee Line) within a 5 minute walk as well as the numerous Bus Links from The Finchley Road.









First Floor

## Property Overview

| Location   | Fairfax Road, NW6         |
|------------|---------------------------|
| Price      | £1,325 Per Calendar Month |
| Bedrooms   | 1                         |
| Bathrooms  | 1                         |
| Receptions | 1                         |
| Council    |                           |
| Tax Band   | В                         |
| Furnishing | Furnished                 |

## Key Features

- Great Location
- Separate Kitchen
- Double Bedroom
- Wooden Floors
- Bright
- First Floor
- Close to shops
- Close to Transport Links





IMPORTANT NOTICE: All of the information is intended only as a guide to a prospective purchaser and does not constitute any part of an offer or contract. Any measurements or distances referred to herein are approximate only. Any information contained herein (whether in the text, plans or photographs) is given in good faith and cannot be relied upon as being a statement or representation of fact. Should you proceed with the purchase of the property, your solicitor must verify these details. We have not carried out a detailed survey nor tested the services, appliances and specific fittings. In accordance with current legislation we would advise you that the measurements on these particulars are imperial. The formula for conversion to metric is as follows:- 1' (one foot) = 30.4cm (centimetr