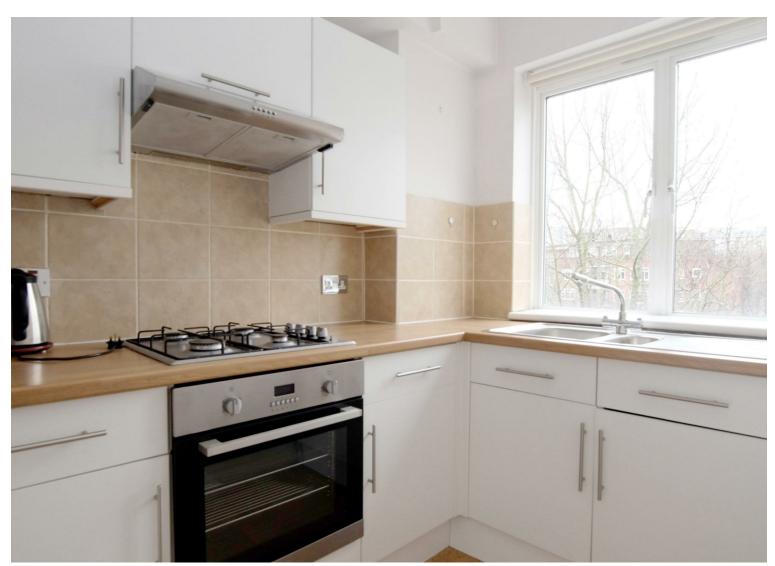

The apartment is located on the 1st floor of a purpose built block and is arranged as reception with wooden floors, separate kitchen, hallway, double bedroom and family bathroom.

Fairfax Court is very well positions with cafes's and shops, including Tesco Express, on its doorstep, the Finchley Road and 02 centre within a short walk and Swiss Cottage (Jubilee Line) within a 5 minute walk as well as the numerous Bus Links from The Finchley Road.

## Key Features

- Great Location
- Separate Kitchen
- Double Bedroom
- Wooden Floors
- Bright
- First Floor
- Close to shops
- Close to Transport Links

IMPORTANT NOTICE: All of the information is intended only as a guide to a prospective purchaser and does not constitute any part of an offer or contract. Any measurements or distances referred to herein are approximate only. Any information contained herein (whether in the text, plans or photographs) is given in good faith and cannot be relied upon as being a statement or representation of fact. Should you proceed with the purchase of the property, your solicitor must verify these details. We have not carried out a detailed survey nor tested the services, appliances and specific fittings. In accordance with current legislation we would advise you that the measurements on these particulars are imperial. The formula for conversion to metric is as follows:- 1' (one foot) = 30.4cm (centimetres), 1m (one metre) = 3'29 (feet).