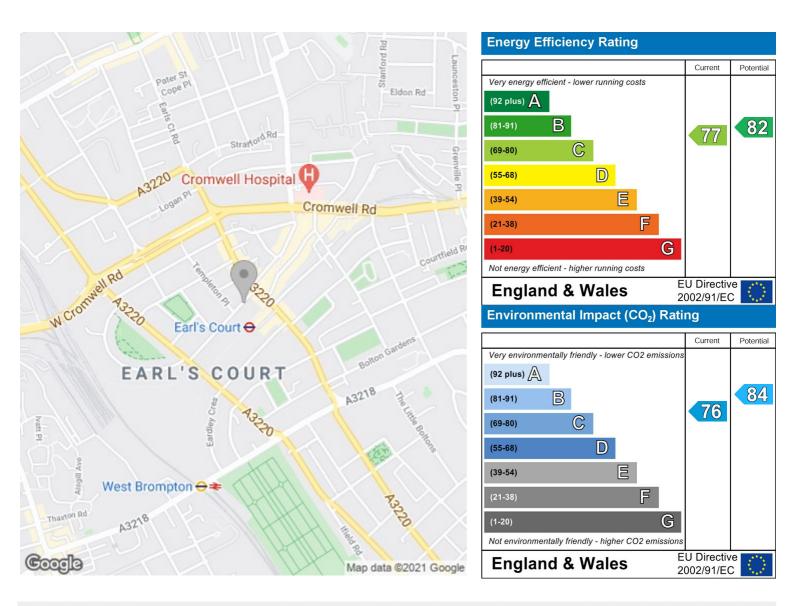

ent.

Comprising 2 bedrooms and 2 bathrooms with impressive Reception boasting high ceilings and 3 large sash windows to the front aspect. A modern and very well fitted kitchen with sensor lighting, Master bedroom with shower en suite, second double and a luxury bathroom. Further benefits include LED lighting, feature fire place, period features, new plumbing, wooden floors and bright modern accommodation in the heart of London.















| Location   | Earls Court, SW5      |
|------------|-----------------------|
| Price      | £2,500 Per Month      |
| Bedrooms   | 2                     |
| Bathrooms  | 2                     |
| Receptions | 1                     |
| Council    |                       |
| Tax Band   | E                     |
| Furnishing | Furnished/unfurnished |



IMPORTANT NOTICE: All of the information is intended only as a guide to a prospective purchaser and does not constitute any part of an offer or contract. Any measurements or distances referred to herein are approximate only. Any information contained herein (whether in the text, plans or photographs) is given in good faith and cannot be relied upon as being a statement or representation of fact. Should you proceed with the purchase of the property, your solicitor must verify these details. We have not carried out a detailed survey nor tested the services, appliances and specific fittings. In accordance with current legislation we would advise you that the measurements on these particulars are imperial. The formula for conversion to metric is as follows:- 1' (one foot) = 30.4cm (centimetr