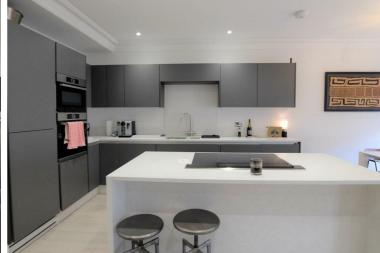

Comprising 2 bedrooms and 2 bathrooms with impressive Reception boasting high ceilings and 3 large sash windows to the front aspect. A modern and very well fitted kitchen with sensor lighting, Master bedroom with shower en suite, second double and a luxury bathroom. Further benefits include LED lighting, feature fire place, period features, new plumbing, wooden floors and bright modern accommodation in the heart of London.