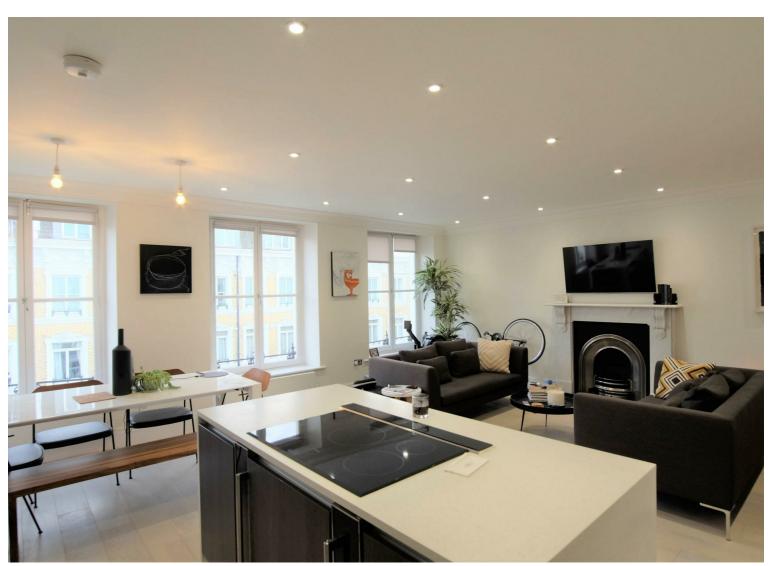

Comprising 2 bedrooms and 2 bathrooms with impressive Reception boasting high ceilings and 3 large sash windows to the front aspect. A modern and very well fitted kitchen with sensor lighting, Master bedroom with shower en suite, second double and a luxury bathroom. Further benefits include LED lighting, feature fire place, period features, new plumbing, wooden floors and bright modern accommodation in the heart of London.