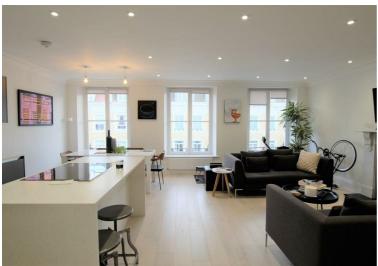

Comprising 2 bedrooms and 2 bathrooms with impressive Reception boasting high ceilings and 3 large sash windows to the front aspect. A modern and very well fitted kitchen with sensor lighting, Master bedroom with shower en suite, second double and a luxury bathroom. Further benefits include LED lighting, feature fire place, period features, new plumbing, wooden floors and bright modern accommodation in the heart of London.