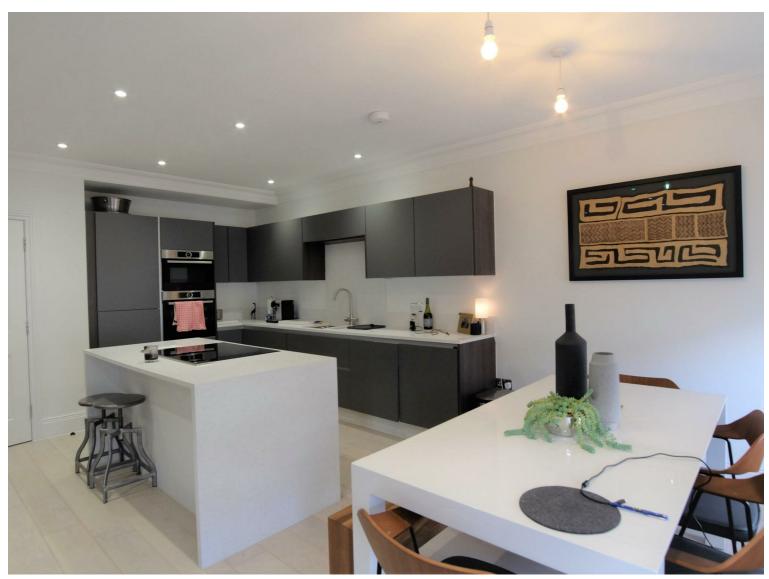

Comprising 2 bedrooms and 2 bathrooms with impressive Reception boasting high ceilings and 3 large sash windows to the front aspect. A modern and very well fitted kitchen with sensor lighting, Master bedroom with shower en suite, second double and a luxury bathroom. Further benefits include LED lighting, feature fire place, period features, new plumbing, wooden floors and bright modern accommodation in the heart of London.