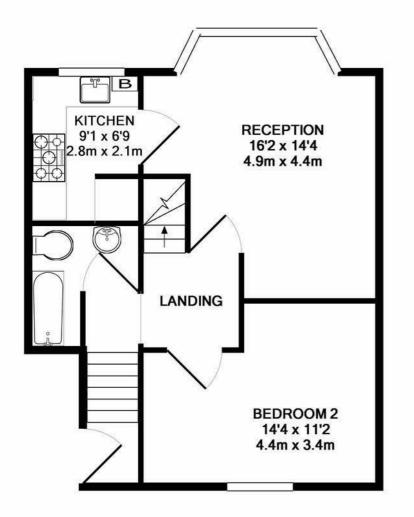

APPROX. FLOOR AREA 195 SQ.FT. (18.1 SQ.M.)

APPROX. FLOOR AREA 518 SQ.FT. (48.1 SQ.M.)

## TOTAL APPROX. FLOOR AREA 713 SQ.FT. (66.2 SQ.M.)

Whilst every attempt has been made to ensure the accuracy of the floor plan contained here, measurements of doors, windows, rooms and any other items are approximate and no responsibility is taken for any error, omission, or mis-statement. This plan is for illustrative purposes only and should be used as such by any prospective purchaser. The services, systems and appliances shown have not been tested and no guarantee as to their operability or efficiency can be given

Made with Metropix ©2018