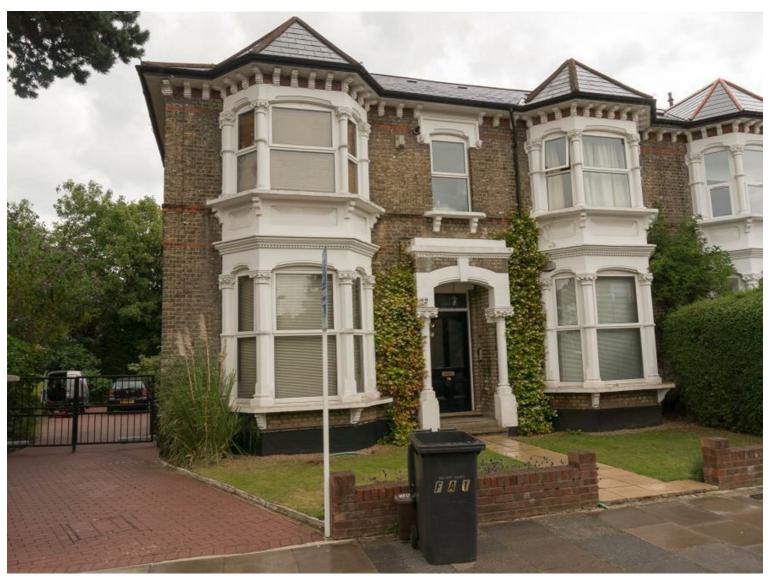

## Sunny Gardens Road, Hendon NW4 £1,475 Per Month Furnished

A well presented duplex apartment with the benefits of a landscaped communal garden with an outdoor cinema projection screen and off street parking. This charming flat is situated on the first and second floors and consists of two double bedrooms with wooden flooring, a large reception room, separate modern fitted kitchen, fully tiled bathroom and a landscaped communal garden. Other benefits include double glazed windows and off street parking. Sunny Gardens Road is just off Church Road. The closest underground station is Hendon Central (Northern Line) and there are numerous bus links on Hendon Way. There are ample shops and cafes' nearby.