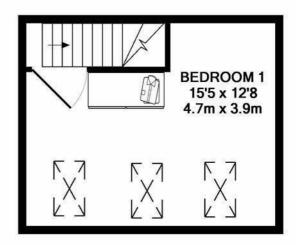

APPROX. FLOOR AREA 195 SQ.FT. (18.1 SQ.M.)

APPROX. FLOOR AREA 518 SQ.FT. (48.1 SQ.M.)

## TOTAL APPROX. FLOOR AREA 713 SQ.FT. (66.2 SQ.M.)

Whilst every attempt has been made to ensure the accuracy of the floor plan contained here, measurements of doors, windows, rooms and any other items are approximate and no responsibility is taken for any error, omission, or mis-statement. This plan is for illustrative purposes only and should be used as such by any prospective purchaser. The services, systems and appliances shown have not been tested and no guarantee as to their operability or efficiency can be given

Made with Metropix ©2018