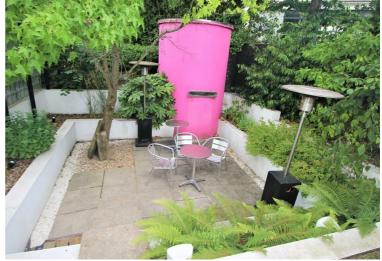

## Sunny Gardens Road, Hendon NW4 £1,475 Per Month Furnished

A well presented duplex apartment with the benefits of a landscaped communal garden with an outdoor cinema projection screen and off street parking. This charming flat is situated on the first and second floors and consists of two double bedrooms with wooden flooring, a large reception room, separate modern fitted kitchen, fully tiled bathroom and a landscaped communal garden. Other benefits include double glazed windows and off street parking. Sunny Gardens Road is just off Church Road. The closest underground station is Hendon Central (Northern Line) and there are numerous bus links on Hendon Way. There are ample shops and cafes' nearby.

## Key Features

- 2 Bedrooms
- Spacious
- Wooden Floors
- Duplex Apartment
- Communal Garden
- Off Street Parking

IMPORTANT NOTICE: All of the information is intended only as a guide to a prospective purchaser and does not constitute any part of an offer or contract. Any measurements or distances referred to herein are approximate only. Any information contained herein (whether in the text, plans or photographs) is given in good faith and cannot be relied upon as being a statement or representation of fact. Should you proceed with the purchase of the property, your solicitor must verify these details. We have not carried out a detailed survey nor tested the services, appliances and specific fittings. In accordance with current legislation we would advise you that the measurements on these particulars are imperial. The formula for conversion to metric is as follows:- 1' (one foot) = 30.4cm (centimetres), 1m (one metre) = 3'29 (feet).