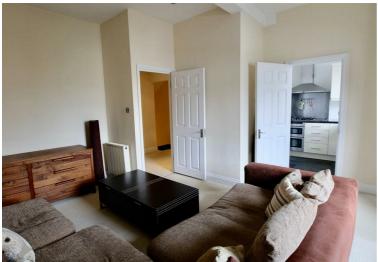

## Sunny Gardens Road, Hendon NW4 £1,475 Per Month Furnished

A well presented duplex apartment with the benefits of a landscaped communal garden with an outdoor cinema projection screen and off street parking. This charming flat is situated on the first and second floors and consists of two double bedrooms with wooden flooring, a large reception room, separate modern fitted kitchen, fully tiled bathroom and a landscaped communal garden. Other benefits include double glazed windows and off street parking. Sunny Gardens Road is just off Church Road. The closest underground station is Hendon Central (Northern Line) and there are numerous bus links on Hendon Way. There are ample shops and cafes' nearby.

## Key Features

- 2 Bedrooms
- Spacious
- Wooden Floors
- Duplex Apartment
- Communal Garden
- Off Street Parking

IMPORTANT NOTICE: All of the information is intended only as a guide to a prospective purchaser and does not constitute any part of an offer or contract. Any measurements or distances referred to herein are approximate only. Any information contained herein (whether in the text, plans or photographs) is given in good faith and cannot be relied upon as being a statement or representation of fact. Should you proceed with the purchase of the property, your solicitor must verify these details. We have not carried out a detailed survey nor tested the services, appliances and specific fittings. In accordance with current legislation we would advise you that the measurements on these particulars are imperial. The formula for conversion to metric is as follows:- 1' (one foot) = 30.4cm (centimetres), 1m (one metre) = 3'29 (feet).