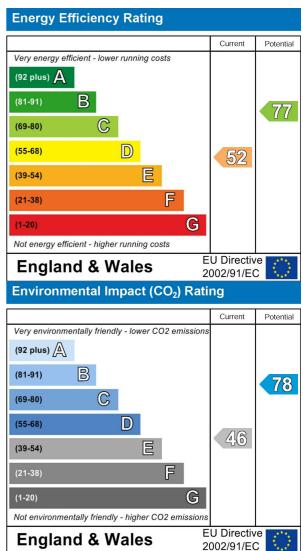

ms are approximate and no responsibility is taken for any error, omission, or mis-statement. This plan is for illustrative purposes only and should be used as such by any prospective purchaser. The services, systems and appliances shown have not been tested and no guarantee as to their operability or efficiency can be given

Made with Metropix ©2018

## Property Overview

| Location   | Hendon, NW4      |
|------------|------------------|
| Price      | £1,475 Per Month |
| Bedrooms   | 2                |
| Bathrooms  | 1                |
| Receptions | 1                |
| Council    | Barnet           |
| Tax Band   | E                |
| Furnishing | Furnished        |

## Key Features

- 2 Bedrooms
- Spacious
- Wooden Floors
- Duplex Apartment
- Communal Garden
- Off Street Parking





IMPORTANT NOTICE: All of the information is intended only as a guide to a prospective purchaser and does not constitute any part of an offer or contract. Any measurements or distances referred to herein are approximate only. Any information contained herein (whether in the text, plans or photographs) is given in good faith and cannot be relied upon as being a statement or representation of fact. Should you proceed with the purchase of the property, your solicitor must verify these details. We have not carried out a detailed survey nor tested the services, appliances and specific fittings. In accordance with current legislation we would advise you that the measurements on these particulars are imperial. The formula for conversion to metric is as follows:- 1' (one foot) = 30.4cm (centimetr