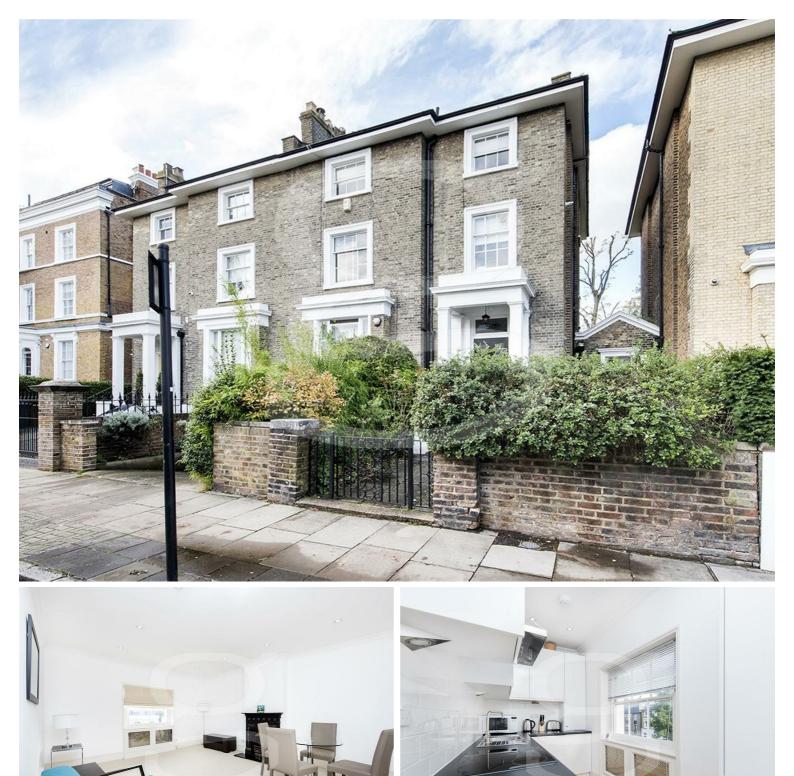

## Carlton Hill, St Johns Wood, NW8 £1,995 Per Month Furnished

A stunning two bedroom apartment in one of St John's Wood premier residential, tree lined roads. Arranged on the entire second floor of a lovely period residence just off Abbey Road we are delighted to offer a bright, well proportioned two bedroom apartment. The apartment of circa 798 sq ft boasts a large reception with sash windows to the front aspect, a separate fully fitted kitchen, a modern bathroom with shower and two double bedrooms. Carlton Hill is an extremely popular residential street on the West Side of St John's Wood, being close to the many amenities on Abbey Road including 139 bus to Baker Street. Within easy walking distance to St John's Wood (Jubilee Line) and Maida Vale (Bakerloo Line).

## Property Overview

| Location   | St Johns Wood, NW8 |
|------------|--------------------|
| Price      | £1,995 Per Month   |
| Bedrooms   | 2                  |
| Bathrooms  | 1                  |
| Receptions | 1                  |
| Council    | Westminster        |
| Tax Band   | F                  |
| Furnishing | Furnished          |

## Key Features

- Two Bedrooms
- One Bathroom
- Period Conversion
- Off Abbey Road
- Sash Windows
- Separate Kitchen
- Large Reception
- Available 18 Sept 2020

IMPORTANT NOTICE: All of the information is intended only as a guide to a prospective purchaser and does not constitute any part of an offer or contract. Any measurements or distances referred to herein are approximate only. Any information contained herein (whether in the text, plans or photographs) is given in good faith and cannot be relied upon as being a statement or representation of fact. Should you proceed with the purchase of the property, your solicitor must verify these details. We have not carried out a detailed survey nor tested the services, appliances and specific fittings. In accordance with current legislation we would advise you that the measurements on these particulars are imperial. The formula for conversion to metric is as follows:- 1' (one foot) = 30.4cm (centimetres), 1m (one metre) = 3'29 (feet).