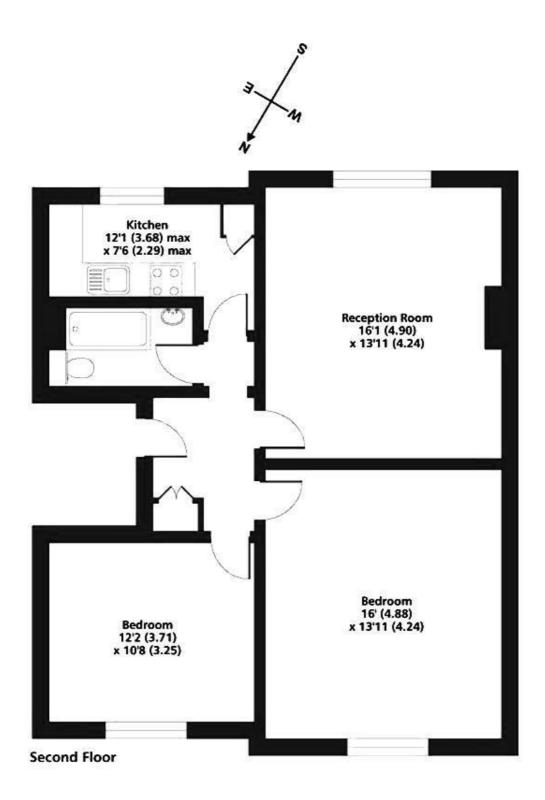

## Carlton Hill, St Johns Wood, NW8 £1,995 Per Month Furnished

A stunning two bedroom apartment in one of St John's Wood premier residential, tree lined roads. Arranged on the entire second floor of a lovely period residence just off Abbey Road we are delighted to offer a bright, well proportioned two bedroom apartment. The apartment of circa 798 sq ft boasts a large reception with sash windows to the front aspect, a separate fully fitted kitchen, a modern bathroom with shower and two double bedrooms. Carlton Hill is an extremely popular residential street on the West Side of St John's Wood, being close to the many amenities on Abbey Road including 139 bus to Baker Street. Within easy walking distance to St John's Wood (Jubilee Line) and Maida Vale (Bakerloo Line).







Gross Internal Area 798 sq ft 74.1 sq metres

## Property Overview

| Location   | St Johns Wood, NW8 |
|------------|--------------------|
| Price      | £1,995 Per Month   |
| Bedrooms   | 2                  |
| Bathrooms  | 1                  |
| Receptions | 1                  |
| Council    | Westminster        |
| Tax Band   | F                  |
| Furnishing | Furnished          |

## Key Features

- Two Bedrooms
- One Bathroom
- Period Conversion
- Off Abbey Road
- Sash Windows
- Separate Kitchen
- Large Reception
- Available 18 Sept 2020



IMPORTANT NOTICE: All of the information is intended only as a guide to a prospective purchaser and does not constitute any part of an offer or contract. Any measurements or distances referred to herein are approximate only. Any information