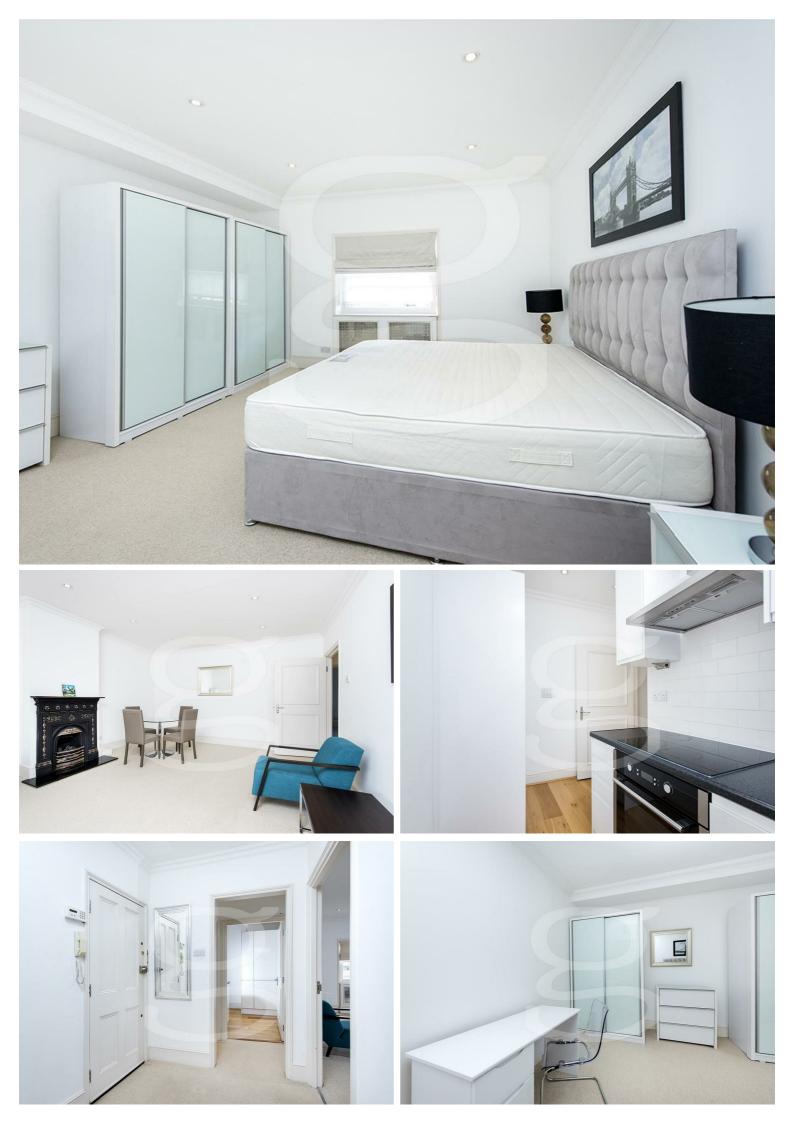

## Carlton Hill, St Johns Wood, NW8 £1,995 Per Month Furnished

A stunning two bedroom apartment in one of St John's Wood premier residential, tree lined roads. Arranged on the entire second floor of a lovely period residence just off Abbey Road we are delighted to offer a bright, well proportioned two bedroom apartment. The apartment of circa 798 sq ft boasts a large reception with sash windows to the front aspect, a separate fully fitted kitchen, a modern bathroom with shower and two double bedrooms. Carlton Hill is an extremely popular residential street on the West Side of St John's Wood, being close to the many amenities on Abbey Road including 139 bus to Baker Street. Within easy walking distance to St John's Wood (Jubilee Line) and Maida Vale (Bakerloo Line).

## Key Features

- Two Bedrooms
- One Bathroom
- Period Conversion
- Off Abbey Road
- Sash Windows
- Separate Kitchen
- Large Reception
- Available 18 Sept 2020

IMPORTANT NOTICE: All of the information is intended only as a guide to a prospective purchaser and does not constitute any part of an offer or contract. Any measurements or distances referred to herein are approximate only. Any information contained herein (whether in the text, plans or photographs) is given in good faith and cannot be relied upon as being a statement or representation of fact. Should you proceed with the purchase of the property, your solicitor must verify these details. We have not carried out a detailed survey nor tested the services, appliances and specific fittings. In accordance with current legislation we would advise you that the measurements on these particulars are imperial. The formula for conversion to metric is as follows:- 1' (one foot) = 30.4cm (centimetres), 1m (one metre) = 3'29 (feet).