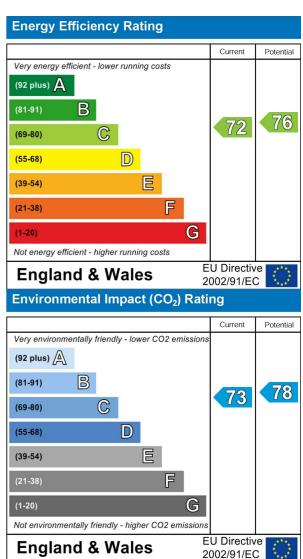

Staverton Road, Willesden Green, NW2 £1,385 Per Month Furnished/unfurnished

Bright spacious two bedroom flat set on the top floor of an attractive period conversion in Willesden Green. Situated close to local shops and transport links, the property comprises two double bedrooms, bathroom, guest WC, reception room and modern kitchen.













## Property Overview

| Location   | Willesden Green, NW2  |
|------------|-----------------------|
| Price      | £1,385 Per Month      |
| Bedrooms   | 2                     |
| Bathrooms  | 1                     |
| Receptions | 1                     |
| Council    |                       |
| Tax Band   |                       |
| Furnishing | Furnished/unfurnished |

## Key Features

- Two Bedrooms
- Period Conversion
- Good Condition





IMPORTANT NOTICE: All of the information is intended only as a guide to a prospective purchaser and does not constitute any part of an offer or contract. Any measurements or distances referred to herein are approximate only. Any information contained herein (whether in the text, plans or photographs) is given in good faith and cannot be relied upon as being a statement or representation of fact. Should you proceed with the purchase of the property, your solicitor must verify these details. We have not carried out a detailed survey nor tested the services, appliances and specific fittings. In accordance with current legislation we would advise you that the measurements on these particulars are imperial. The formula for conversion to metric is as follows:- 1' (one foot) = 30.4cm (centimetr