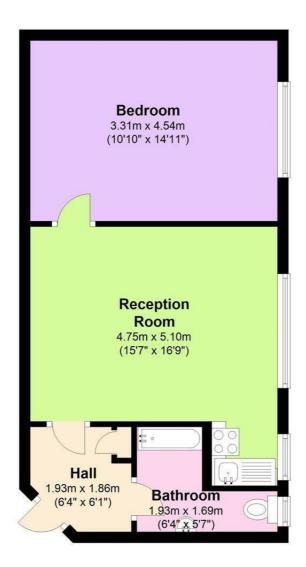

## Abercorn Place, St John`s Wood, NW8 £1,235 Per Month Furnished

Only Moments from the famous Abbey Road, we are delighted to offer this spacious apartment this noted and extremely popular purpose built block in St Johns Wood. The apartment is located on the fourth floor and comprises a large reception, fully fitted kitchen, double bedroom and tiled bathroom. Further benefits include 24hr porter, communal garden, cycle store and communal heating and hot water included in the rent. Abercorn Place is ideally located between both St John's Wood (Jubilee Line) and Maida Vale (Bakerloo Line) as well as a great selection of shops and bus links on your doorstep. Westminster is known for having one of the cheapest council tax rates in all the London boroughs.

## **Fourth Floor**