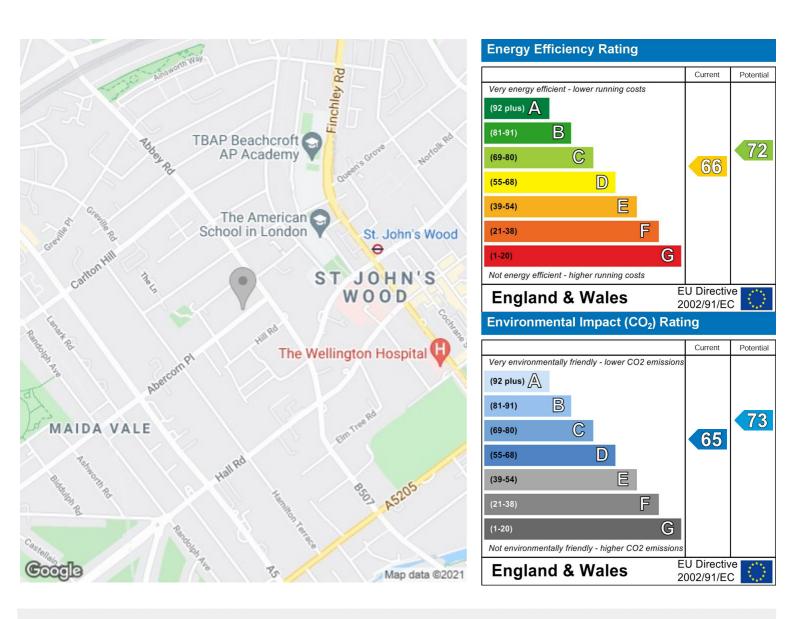

## Abercorn Place, St John`s Wood, NW8 £1,235 Per Month Furnished

Only Moments from the famous Abbey Road, we are delighted to offer this spacious apartment this noted and extremely popular purpose built block in St Johns Wood. The apartment is located on the fourth floor and comprises a large reception, fully fitted kitchen, double bedroom and tiled bathroom. Further benefits include 24hr porter, communal garden, cycle store and communal heating and hot water included in the rent. Abercorn Place is ideally located between both St John's Wood (Jubilee Line) and Maida Vale (Bakerloo Line) as well as a great selection of shops and bus links on your doorstep. Westminster is known for having one of the cheapest council tax rates in all the London boroughs.

## Property Overview

| Location   | St John`s Wood, NW8 |
|------------|---------------------|
| Price      | £1,235 Per Month    |
| Bedrooms   | 1                   |
| Bathrooms  | 1                   |
| Receptions | 1                   |
| Council    | Westminster         |
| Tax Band   | D                   |
| Furnishing | Furnished           |