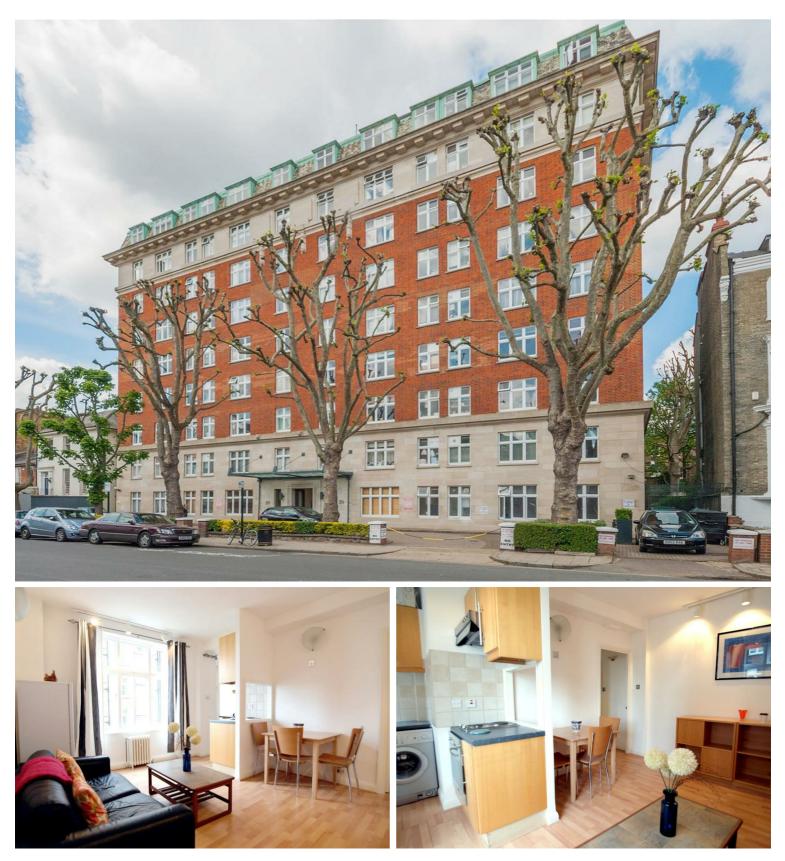

## Abercorn Place, St John`s Wood, NW8 £1,235 Per Month Furnished

Only Moments from the famous Abbey Road, we are delighted to offer this spacious apartment this noted and extremely popular purpose built block in St Johns Wood. The apartment is located on the fourth floor and comprises a large reception, fully fitted kitchen, double bedroom and tiled bathroom. Further benefits include 24hr porter, communal garden, cycle store and communal heating and hot water included in the rent. Abercorn Place is ideally located between both St John's Wood (Jubilee Line) and Maida Vale (Bakerloo Line) as well as a great selection of shops and bus links on your doorstep. Westminster is known for having one of the cheapest council tax rates in all the London boroughs.

## Key Features

- Double Bedroom
- Bright & Spacious
- Bathroom
- 24hr Porter
- Communal Heating/Hot Water
- Communal Garden
- Passenger Lift
- Cycle Store
- Mansion Block

IMPORTANT NOTICE: All of the information is intended only as a guide to a prospective purchaser and does not constitute any part of an offer or contract. Any measurements or distances referred to herein are approximate only. Any information contained herein (whether in the text, plans or photographs) is given in good faith and cannot be relied upon as being a statement or representation of fact. Should you proceed with the purchase of the property, your solicitor must verify these details. We have not carried out a detailed survey nor tested the services, appliances and specific fittings. In accordance with current legislation we would advise you that the measurements on these particulars are imperial. The formula for conversion to metric is as follows:- 1' (one foot) = 30.4cm (centimetres), 1m (one metre) = 3'29 (feet).