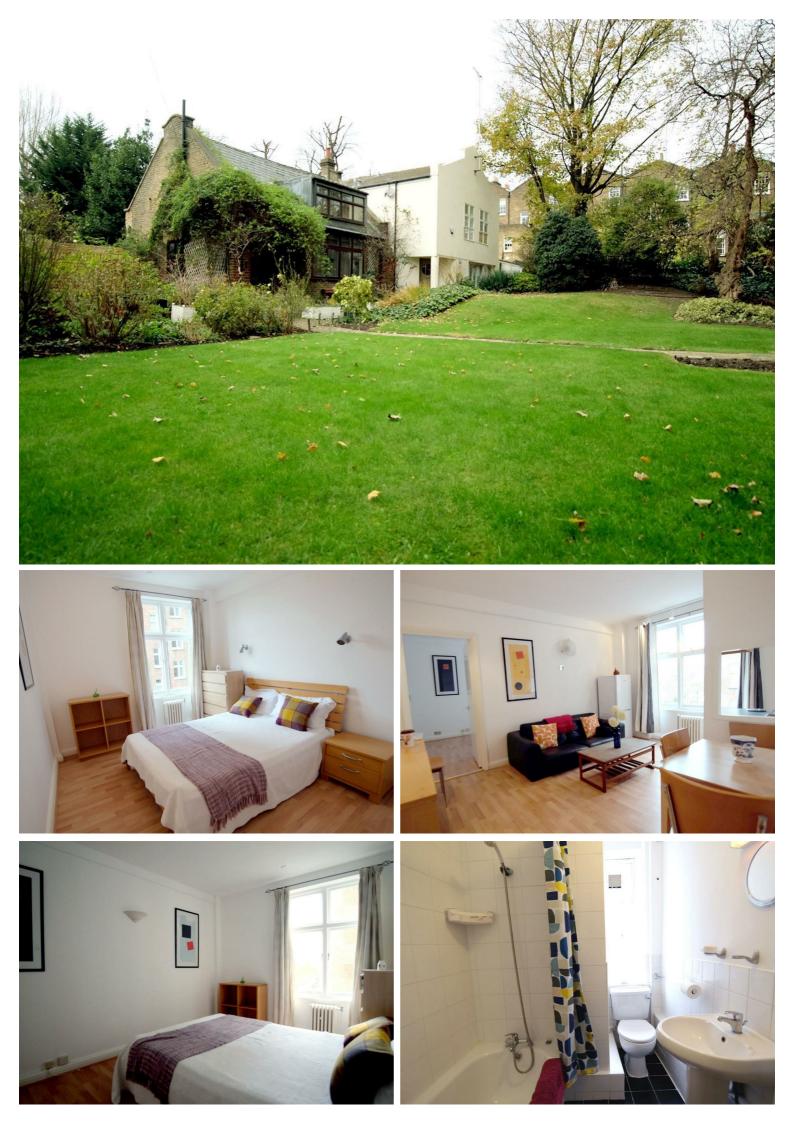

## Abercorn Place, St John`s Wood, NW8 £1,235 Per Month Furnished

Only Moments from the famous Abbey Road, we are delighted to offer this spacious apartment this noted and extremely popular purpose built block in St Johns Wood. The apartment is located on the fourth floor and comprises a large reception, fully fitted kitchen, double bedroom and tiled bathroom. Further benefits include 24hr porter, communal garden, cycle store and communal heating and hot water included in the rent. Abercorn Place is ideally located between both St John's Wood (Jubilee Line) and Maida Vale (Bakerloo Line) as well as a great selection of shops and bus links on your doorstep. Westminster is known for having one of the cheapest council tax rates in all the London boroughs.

## Key Features

- Double Bedroom
- Bright & Spacious
- Bathroom
- 24hr Porter
- Communal Heating/Hot Water
- Communal Garden
- Passenger Lift
- Cycle Store
- Mansion Block

IMPORTANT NOTICE: All of the information is intended only as a guide to a prospective purchaser and does not constitute any part of an offer or contract. Any measurements or distances referred to herein are approximate only. Any information contained herein (whether in the text, plans or photographs) is given in good faith and cannot be relied upon as being a statement or representation of fact. Should you proceed with the purchase of the property, your solicitor must verify these details. We have not carried out a detailed survey nor tested the services, appliances and specific fittings. In accordance with current legislation we would advise you that the measurements on these particulars are imperial. The formula for conversion to metric is as follows:- 1' (one foot) = 30.4cm (centimetres), 1m (one metre) = 3'29 (feet).