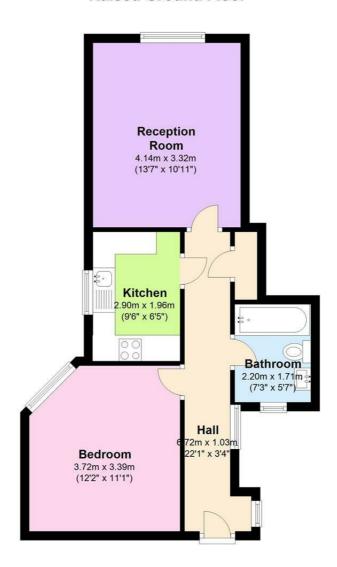

## **Raised Ground Floor**

## Property Overview

| Location   | Crouch End, N8 |
|------------|----------------|
| Price      | £285 Per Week  |
| Bedrooms   | 1              |
| Bathrooms  | 1              |
| Receptions | 1              |
| Council    |                |
| Tax Band   |                |
| Furnishing | Not specified  |