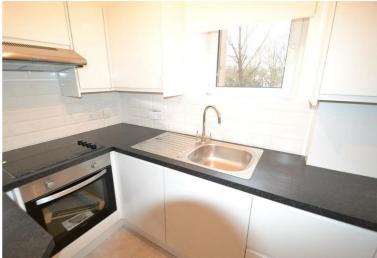

## Key Features

- Newly Refurbished
- New Contemporary Kitchen
- Double Glazing
- Wooden Flooring
- Newly Fitted Bathroom
- Close to Crouch End

IMPORTANT NOTICE: All of the information is intended only as a guide to a prospective purchaser and does not constitute any part of an offer or contract. Any measurements or distances referred to herein are approximate only. Any information contained herein (whether in the text, plans or photographs) is given in good faith and cannot be relied upon as being a statement or representation of fact. Should you proceed with the purchase of the property, your solicitor must verify these details. We have not carried out a detailed survey nor tested the services, appliances and specific fittings. In accordance with current legislation we would advise you that the measurements on these particulars are imperial. The formula for conversion to metric is as follows:- 1' (one foot) = 30.4cm (centimetres), 1m (one metre) = 3'29 (feet).