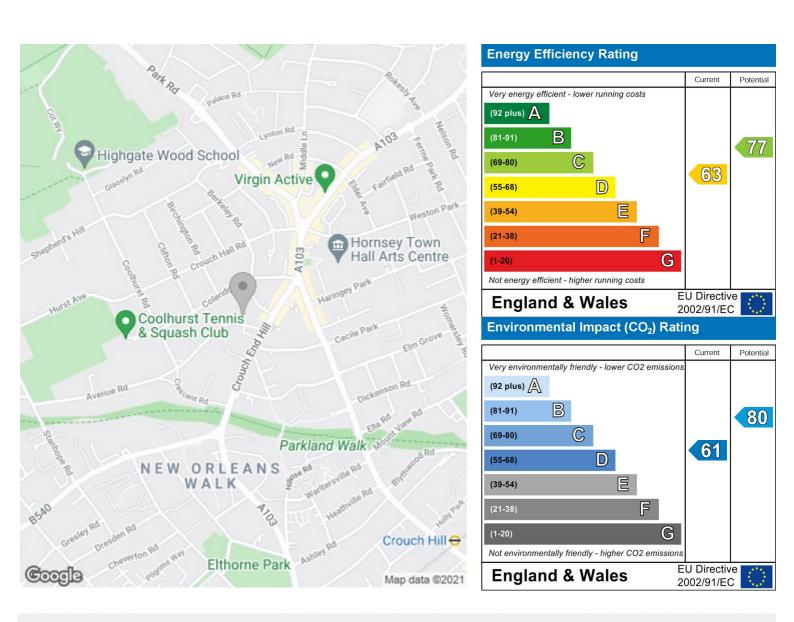

Crescent Road, Crouch End, London £285 Per Week Not specified









## **Raised Ground Floor**



## Property Overview

| Location   | Crouch End, N8 |
|------------|----------------|
| Price      | £285 Per Week  |
| Bedrooms   | 1              |
| Bathrooms  | 1              |
| Receptions | 1              |
| Council    |                |
| Tax Band   |                |
| Furnishing | Not specified  |

## Key Features

- Newly Refurbished
- New Contemporary Kitchen
- Double Glazing
- Wooden Flooring
- Newly Fitted Bathroom
- Close to Crouch End



IMPORTANT NOTICE: All of the information is intended only as a guide to a prospective purchaser and does not constitute any part of an offer or contract. Any measurements or distances referred to herein are approximate only. Any information contained herein (whether in the text, plans or photographs) is given in good faith and cannot be relied upon as being a statement or representation of fact. Should you proceed with the purchase of the property, your solicitor must verify these details. We have not carried out a detailed survey nor tested the services, appliances and specific fittings. In accordance with current legislation we would advise you that the measurements on these particulars are imperial. The formula for conversion to metric is as follows:- 1' (one foot) = 30.4cm (centimetr