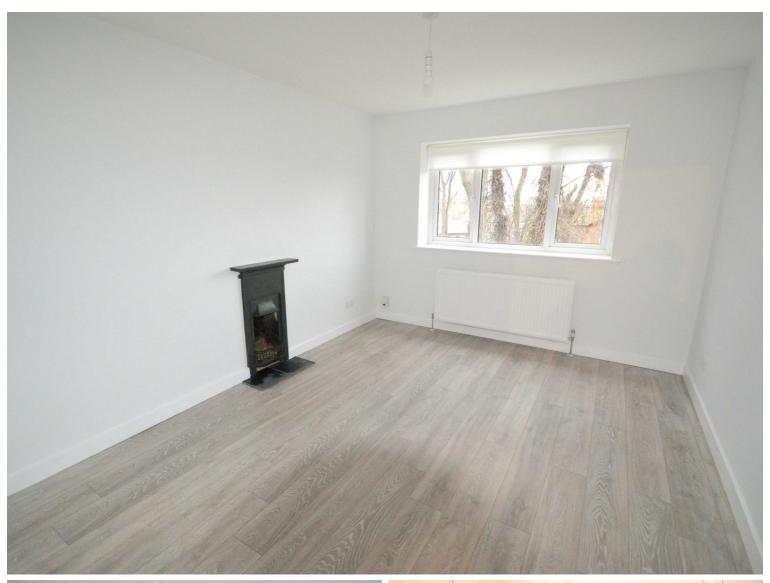

## **Raised Ground Floor**

## Key Features

- Newly Refurbished
- New Contemporary Kitchen
- Double Glazing
- Wooden Flooring
- Newly Fitted Bathroom
- Close to Crouch End

IMPORTANT NOTICE: All of the information is intended only as a guide to a prospective purchaser and does not constitute any part of an offer or contract. Any measurements or distances referred to herein are approximate only. Any information contained herein (whether in the text, plans or photographs) is given in good faith and cannot be relied upon as being a statement or representation of fact. Should you proceed with the purchase of the property, your solicitor must verify these details. We have not carried out a detailed survey nor tested the services, appliances and specific fittings. In accordance with current legislation we would advise you that the measurements on these particulars are imperial. The formula for conversion to metric is as follows:- 1' (one foot) = 30.4cm (centimetres), 1m (one metre) = 3'29 (feet).