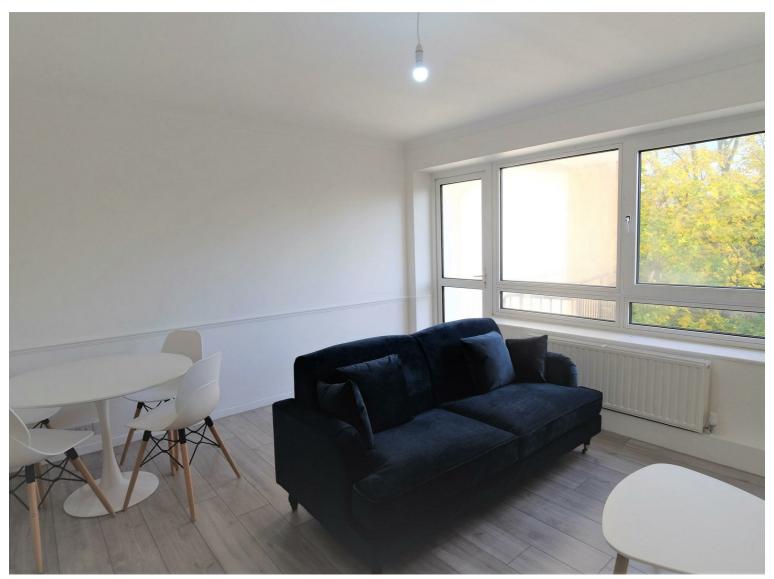

## Boundary Road, St Johns Wood NW8 £2,500 Per Month Furnished

Undergone extensive refurbishment a bright and spacious apartment offering modern living.

The property is arranged as a 2 double bedroom apartment in a very well located block just off Abbey Road. Modern kitchen and bathroom, well-proportioned reception room with large windows overlooking the rear gardens.

## Property Overview

| Location   | St John's Wood, NW8 |
|------------|---------------------|
| Price      | £2,500 Per Month    |
| Bedrooms   | 2                   |
| Bathrooms  | 1                   |
| Receptions | 1                   |
| Council    |                     |
| Tax Band   |                     |
| Furnishing | Furnished           |

## Key Features

- 2 Double Bedrooms
- Separate Kitchen
- Wooden Floors
- Well located
- Modern bathroom
- Available 17th October 2022

Potential

Potential

IMPORTANT NOTICE: All of the information is intended only as a guide to a prospective purchaser and does not constitute any part of an offer or contract. Any measurements or distances referred to herein are approximate only. Any information contained herein (whether in the text, plans or photographs) is given in good faith and cannot be relied upon as being a statement or representation of fact. Should you proceed with the purchase of the property, your solicitor must verify these details. We have not carried out a detailed survey nor tested the services, appliances and specific fittings. In accordance with current legislation we would advise you that the measurements on these particulars are imperial. The formula for conversion to metric is as follows:- 1' (one foot) = 30.4cm (centimetres), 1m (one metre) = 3'29 (feet).