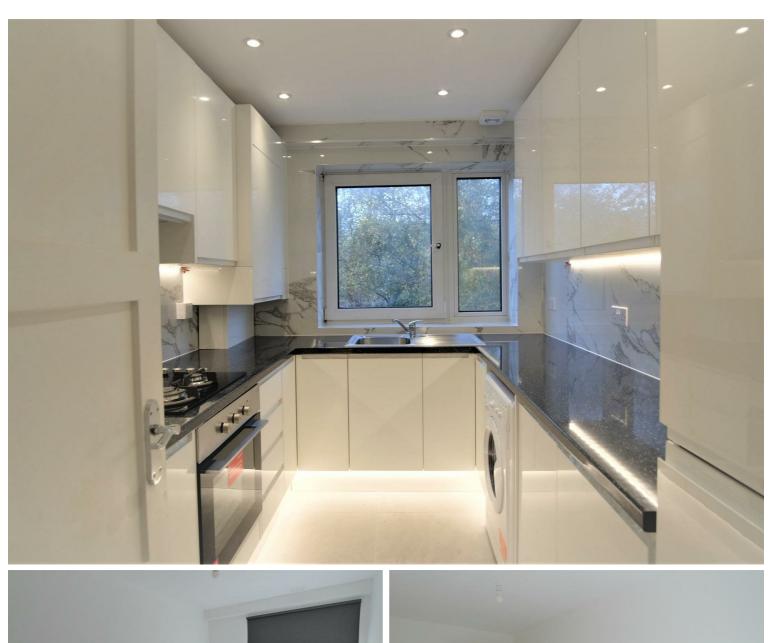

## Boundary Road, St Johns Wood NW8 £2,500 Per Month Furnished

Undergone extensive refurbishment a bright and spacious apartment offering modern living.

The property is arranged as a 2 double bedroom apartment in a very well located block just off Abbey Road. Modern kitchen and bathroom, well-proportioned reception room with large windows overlooking the rear gardens.

## Key Features

- 2 Double Bedrooms
- Separate Kitchen
- Wooden Floors
- Well located
- Modern bathroom
- Available 17th October 2022

Potential

Potential

IMPORTANT NOTICE: All of the information is intended only as a guide to a prospective purchaser and does not constitute any part of an offer or contract. Any measurements or distances referred to herein are approximate only. Any information contained herein (whether in the text, plans or photographs) is given in good faith and cannot be relied upon as being a statement or representation of fact. Should you proceed with the purchase of the property, your solicitor must verify these details. We have not carried out a detailed survey nor tested the services, appliances and specific fittings. In accordance with current legislation we would advise you that the measurements on these particulars are imperial. The formula for conversion to metric is as follows:- 1' (one foot) = 30.4cm (centimetres), 1m (one metre) = 3'29 (feet).