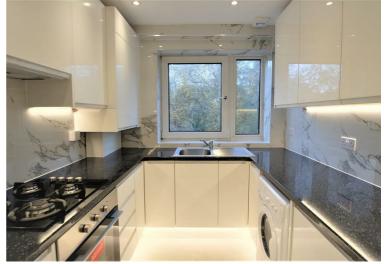

## Boundary Road, St Johns Wood NW8 £2,500 Per Month Furnished

Undergone extensive refurbishment a bright and spacious apartment offering modern living.

The property is arranged as a 2 double bedroom apartment in a very well located block just off Abbey Road. Modern kitchen and bathroom, well-proportioned reception room with large windows overlooking the rear gardens.

## Key Features

- 2 Double Bedrooms
- Separate Kitchen
- Wooden Floors
- Well located
- Modern bathroom
- Available 17th October 2022

Potential

Potential

IMPORTANT NOTICE: All of the information is intended only as a guide to a prospective purchaser and does not constitute any part of an offer or contract. Any measurements or distances referred to herein are approximate only. Any information contained herein (whether in the text, plans or photographs) is given in good faith and cannot be relied upon as being a statement or representation of fact. Should you proceed with the purchase of the property, your solicitor must verify these details. We have not carried out a detailed survey nor tested the services, appliances and specific fittings. In accordance with current legislation we would advise you that the measurements on these particulars are imperial. The formula for conversion to metric is as follows:- 1' (one foot) = 30.4cm (centimetres), 1m (one metre) = 3'29 (feet).