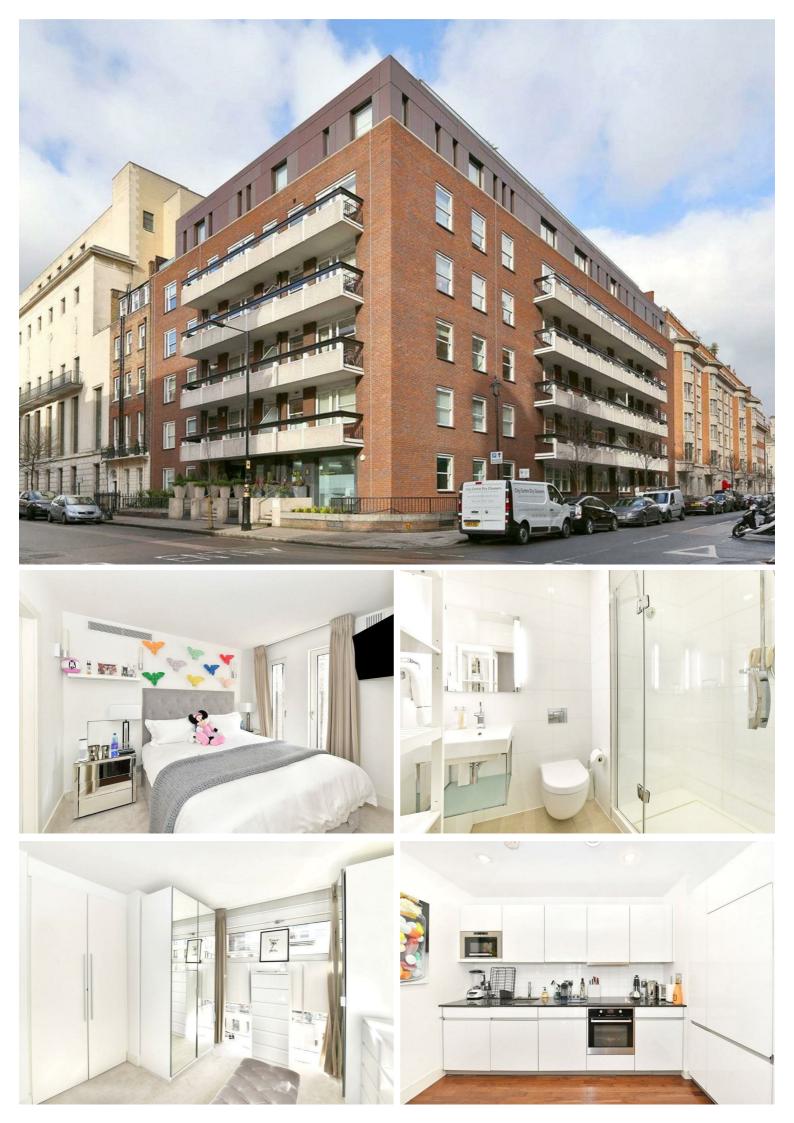

## Weymouth Street, Marylebone, W1W £4,766 Per Month Furnished

A contemporary apartment situated within in an impressive portered block designed by Make, Ken Shuttleworth's renowned architecture practice located close to the open spaces of Regent's Park and all the amenities of Oxford Street.

The apartment comprises an open plan kitchen/reception room, two bedrooms, two bathrooms and balcony. Benefits include 24 hour security, passenger lift, concierge, housekeeping services, flat screen television sets, video entry phones, and many more features.

#### Property Overview

| Location   | Marylebone, W1W  |
|------------|------------------|
| Price      | £4,766 Per Month |
| Bedrooms   | 2                |
| Bathrooms  | 2                |
| Receptions | 1                |
| Council    | Westminster      |
| Tax Band   | F                |
| Furnishing | Furnished        |