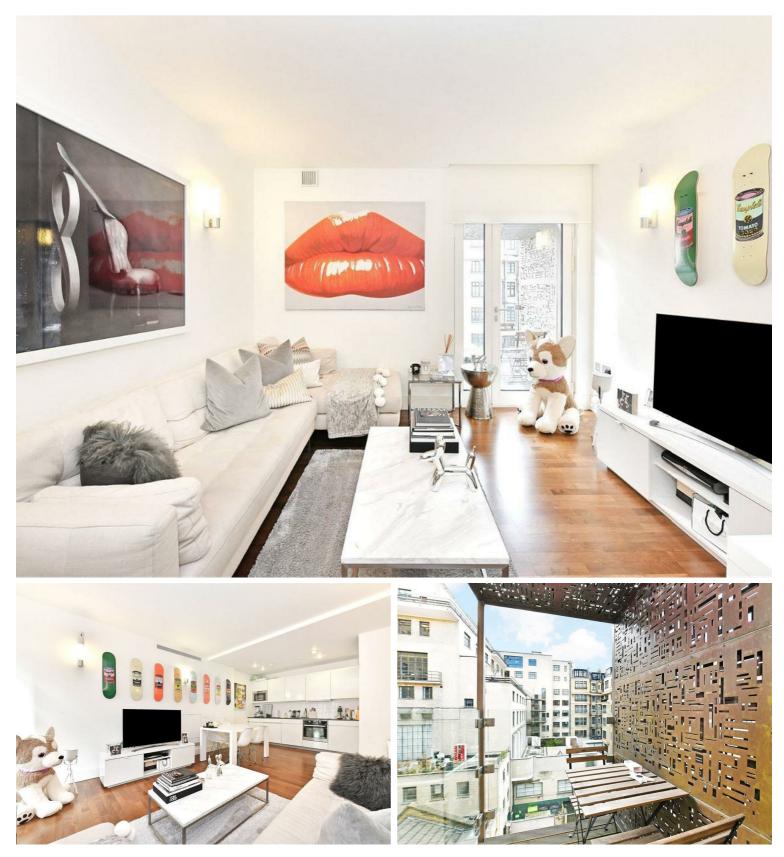

## Weymouth Street, Marylebone, W1W £4,766 Per Month Furnished

A contemporary apartment situated within in an impressive portered block designed by Make, Ken Shuttleworth's renowned architecture practice located close to the open spaces of Regent's Park and all the amenities of Oxford Street.

The apartment comprises an open plan kitchen/reception room, two bedrooms, two bathrooms and balcony. Benefits include 24 hour security, passenger lift, concierge, housekeeping services, flat screen television sets, video entry phones, and many more features.

### Key Features

- 2 Bedrooms
- 2 Bathrooms
- Balcony
- Porter
- Wooden Floors
- Great Location
- Close to Transport Links
- Bright & Spacious

IMPORTANT NOTICE: All of the information is intended only as a guide to a prospective purchaser and does not constitute any part of an offer or contract. Any measurements or distances referred to herein are approximate only. Any information contained herein (whether in the text, plans or photographs) is given in good faith and cannot be relied upon as being a statement or representation of fact. Should you proceed with the purchase of the property, your solicitor must verify these details. We have not carried out a detailed survey nor tested the services, appliances and specific fittings. In accordance with current legislation we would advise you that the measurements on these particulars are imperial. The formula for conversion to metric is as follows:- 1' (one foot) = 30.4cm (centimetres), 1m (one metre) = 3'29 (feet).