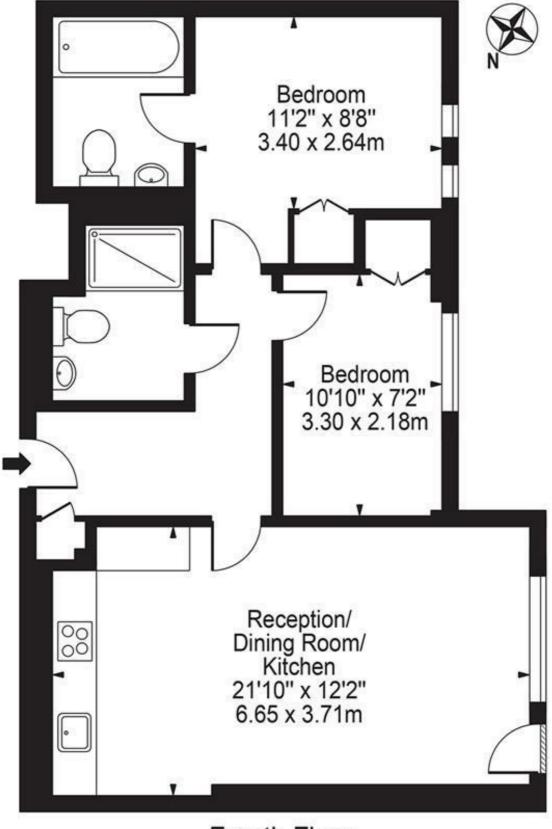

# Weymouth Street

Approx. Gross Internal Area 693 Sq Ft - 64.38 Sq M

## Fourth Floor For Illustration Purposes Only - Not To Scale

This floor plan should be used as a general outline for guidance only and does not constitute in whole or in part an offer or contract. Any intending purchaser or lessee should satisfy themselves by inspection, searches, enquiries and full survey as to the correctness of each statement. Any areas, measurements or distances quoted are approximate and should not be used to value a property or be the basis of any sale or let.