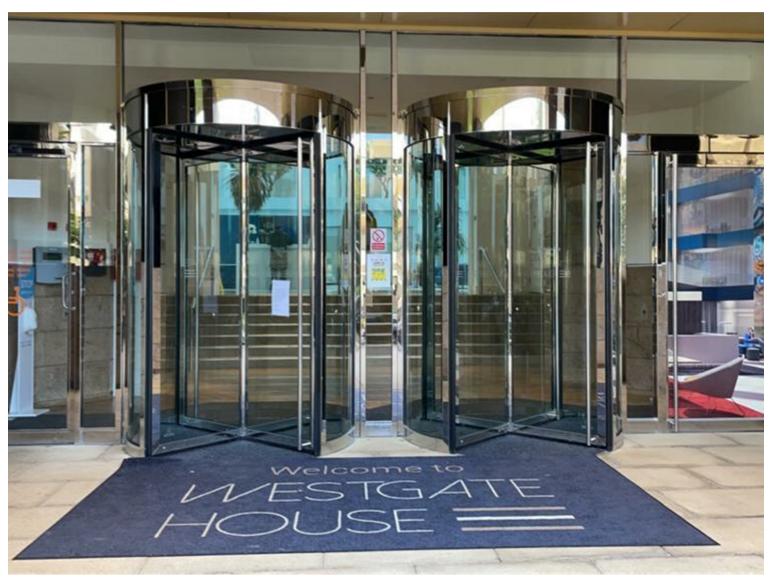

## West Gate, Ealing, W5 £1,800 Per Month Furnished/unfurnished

A Brand New apartment in this modern development near Hanger Lane station, with access to a cinema, gym and roof lounge.

The apartment offers a bright reception and double bedroom with stunning views over London. Newly fitted kitchen and new bathroom with shower.