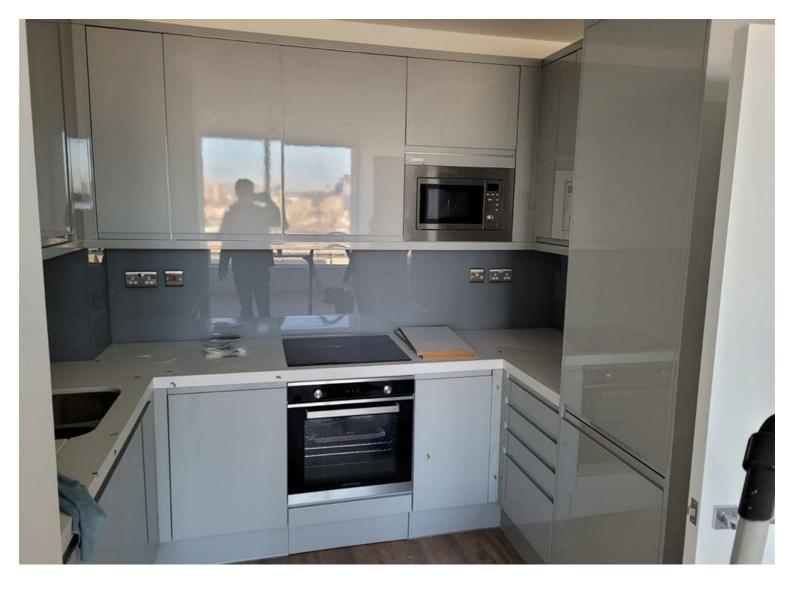

## West Gate, Ealing, W5 £1,800 Per Month Furnished/unfurnished

A Brand New apartment in this modern development near Hanger Lane station, with access to a cinema, gym and roof lounge.

The apartment offers a bright reception and double bedroom with stunning views over London. Newly fitted kitchen and new bathroom with shower.