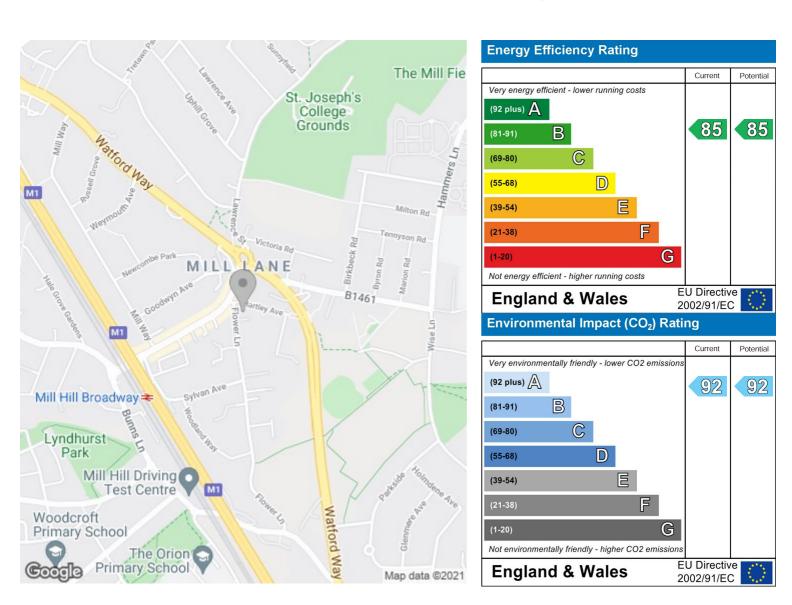

## Property Overview

| Location   | Mill Hill, NW7 |
|------------|----------------|
| Price      | £315 Per Week  |
| Bedrooms   | 1              |
| Bathrooms  | 1              |
| Receptions | 1              |
| Council    |                |
| Tax Band   | D              |
| Furnishing | Furnished      |