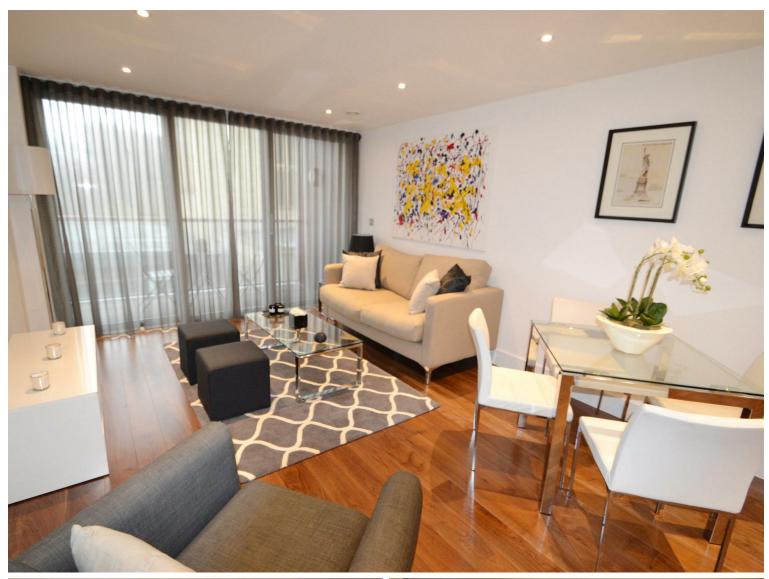

## Key Features

- Large One Bedroom Flat
- Interior Designed By Alex Thomas
- Heart Of Mill Hill
- State Of The Art White Gloss Kitchen With Integrated Neff Appliances
- American Walnut Flooring In The Hall And Reception Room
- Thermostatically Controlled Under Floor Heating
- Secure Underground Parking Space
- Beautiful Communal Roof Space
- Incredible 360-Degree Views Of London And Stunning Green Belt Countryside
- Offered Furnished!