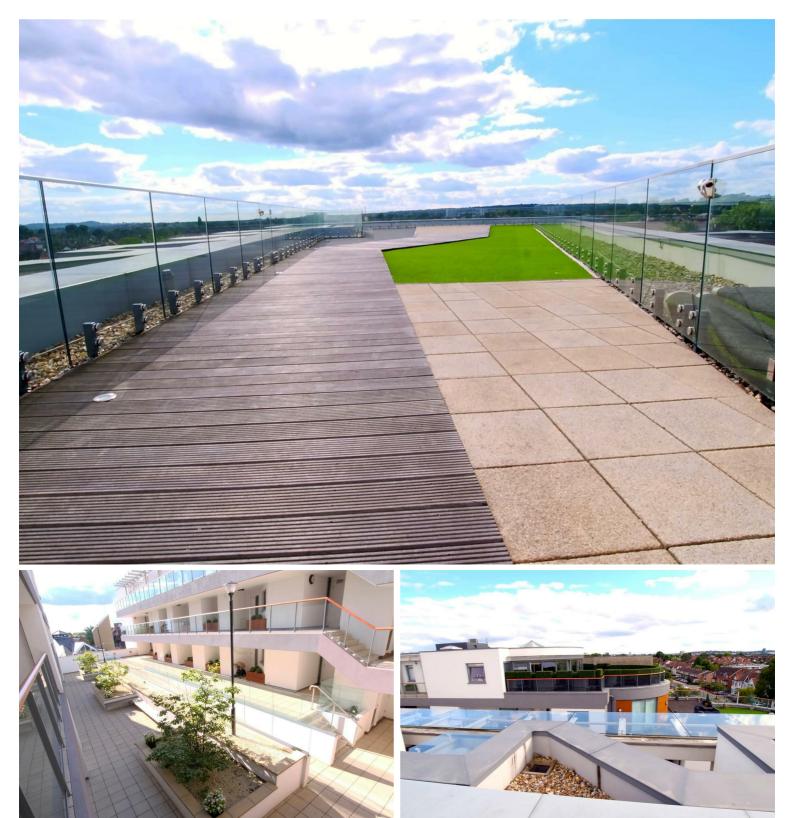

## Key Features

- Large One Bedroom Flat
- Interior Designed By Alex Thomas
- Heart Of Mill Hill
- State Of The Art White Gloss Kitchen With Integrated Neff Appliances
- American Walnut Flooring In The Hall And Reception Room
- Thermostatically Controlled Under Floor Heating
- Secure Underground Parking Space
- Beautiful Communal Roof Space
- Incredible 360-Degree Views Of London And Stunning Green Belt Countryside
- Offered Furnished!