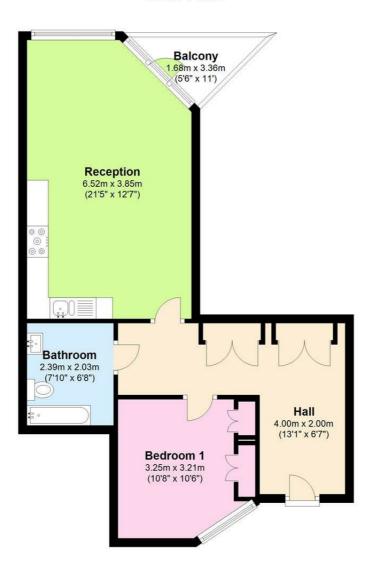

## Property Overview

| Location   | Mill Hill, NW7 |
|------------|----------------|
| Price      | £315 Per Week  |
| Bedrooms   | 1              |
| Bathrooms  | 1              |
| Receptions | 1              |
| Council    |                |
| Tax Band   | D              |
| Furnishing | Furnished      |

## Key Features

- Large One Bedroom Flat
- Interior Designed By Alex Thomas
- Heart Of Mill Hill
- State Of The Art White Gloss Kitchen With Integrated Neff Appliances
- American Walnut Flooring In The Hall And Reception Room
- Thermostatically Controlled Under Floor Heating
- Secure Underground Parking Space
- Beautiful Communal Roof Space
- Incredible 360-Degree Views Of London And Stunning Green Belt Countryside
- Offered Furnished!