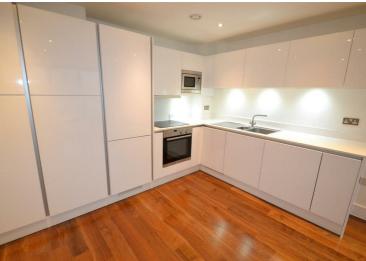

## Key Features

- Large One Bedroom Flat
- Interior Designed By Alex Thomas
- Heart Of Mill Hill
- State Of The Art White Gloss Kitchen With Integrated Neff Appliances
- American Walnut Flooring In The Hall And Reception Room
- Thermostatically Controlled Under Floor Heating
- Secure Underground Parking Space
- Beautiful Communal Roof Space
- Incredible 360-Degree Views Of London And Stunning Green Belt Countryside
- Offered Furnished!