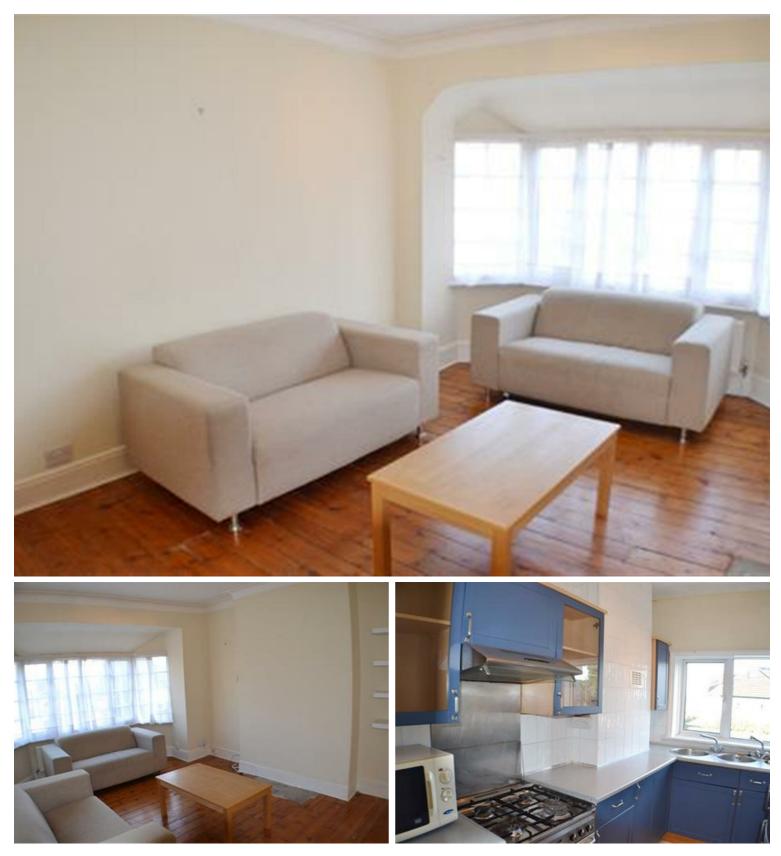

## Key Features

- Split Level
- Victorian Conversion
- Wood Floors
- Bright Bathroom
- Fitted Kitchen
- close to amenities
- Offered Furnished

IMPORTANT NOTICE: All of the information is intended only as a guide to a prospective purchaser and does not constitute any part of an offer or contract. Any measurements or distances referred to herein are approximate only. Any information contained herein (whether in the text, plans or photographs) is given in good faith and cannot be relied upon as being a statement or representation of fact. Should you proceed with the purchase of the property, your solicitor must verify these details. We have not carried out a detailed survey nor tested the services, appliances and specific fittings. In accordance with current legislation we would advise you that the measurements on these particulars are imperial. The formula for conversion to metric is as follows:- 1' (one foot) = 30.4cm (centimetres), 1m (one metre) = 3'29 (feet).