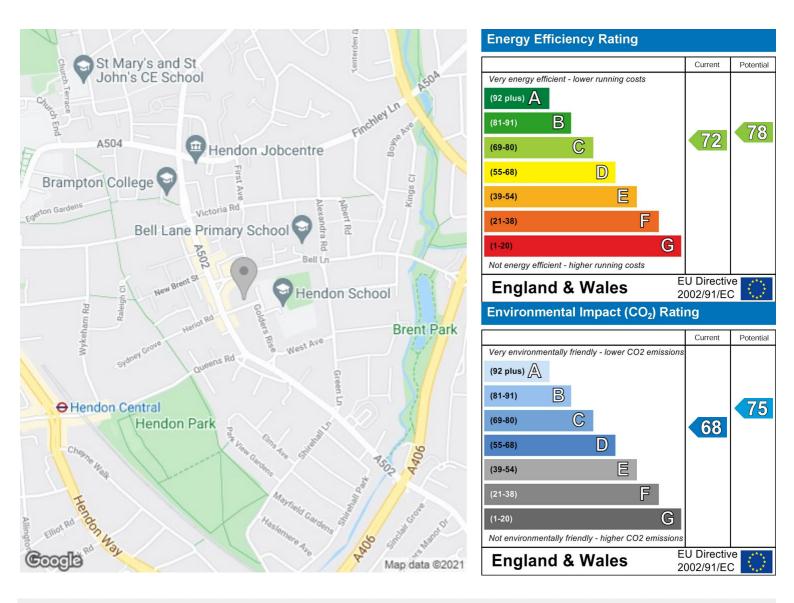

## Property Overview

| Location   | Hendon, NW4   |
|------------|---------------|
| Price      | £250 Per Week |
| Bedrooms   | 1             |
| Bathrooms  | 1             |
| Receptions | 1             |
| Council    |               |
| Tax Band   |               |
| Furnishing | Furnished     |