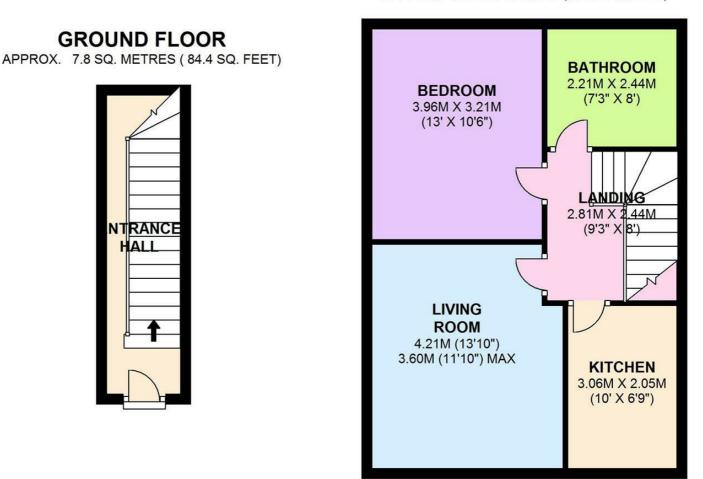

## **FIRST FLOOR**

APPROX. 47.6 SQ. METRES (511.9 SQ. FEET)

TOTAL AREA: APPROX. 55.4 SQ. METRES (596.3 SQ. FEET)