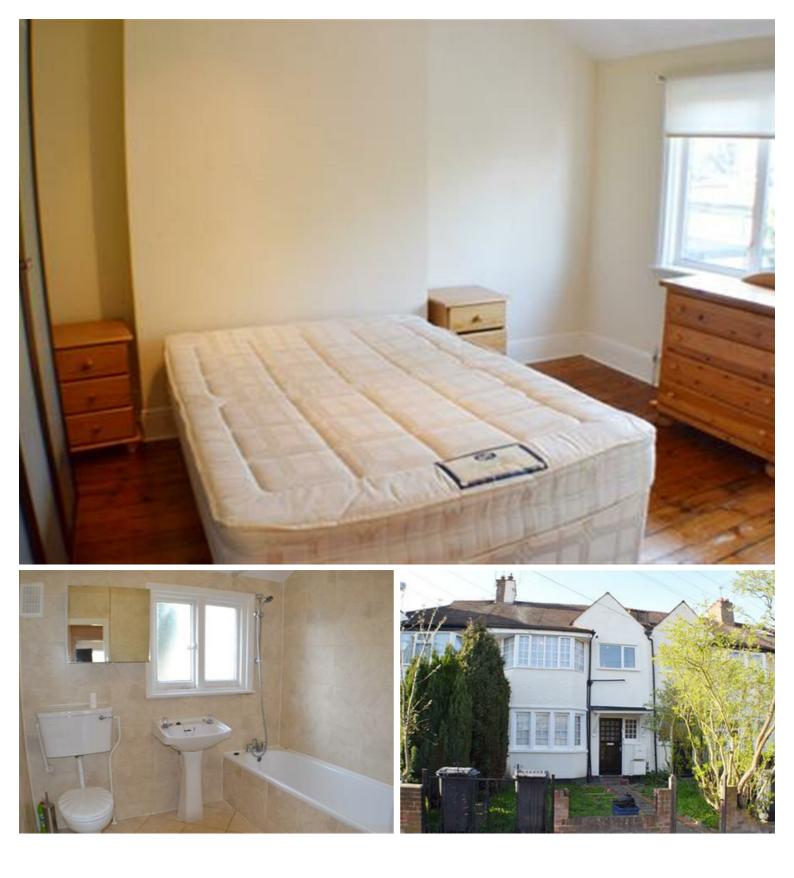

## Property Overview

| Location   | Hendon, NW4   |
|------------|---------------|
| Price      | £250 Per Week |
| Bedrooms   | 1             |
| Bathrooms  | 1             |
| Receptions | 1             |
| Council    |               |
| Tax Band   |               |
| Furnishing | Furnished     |

## Key Features

- Split Level
- Victorian Conversion
- Wood Floors
- Bright Bathroom
- Fitted Kitchen
- close to amenities
- Offered Furnished

IMPORTANT NOTICE: All of the information is intended only as a guide to a prospective purchaser and does not constitute any part of an offer or contract. Any measurements or distances referred to herein are approximate only. Any information contained herein (whether in the text, plans or photographs) is given in good faith and cannot be relied upon as being a statement or representation of fact. Should you proceed with the purchase of the property, your solicitor must verify these details. We have not carried out a detailed survey nor tested the services, appliances and specific fittings. In accordance with current legislation we would advise you that the measurements on these particulars are imperial. The formula for conversion to metric is as follows:- 1' (one foot) = 30.4cm (centimetres), 1m (one metre) = 3'29 (feet).