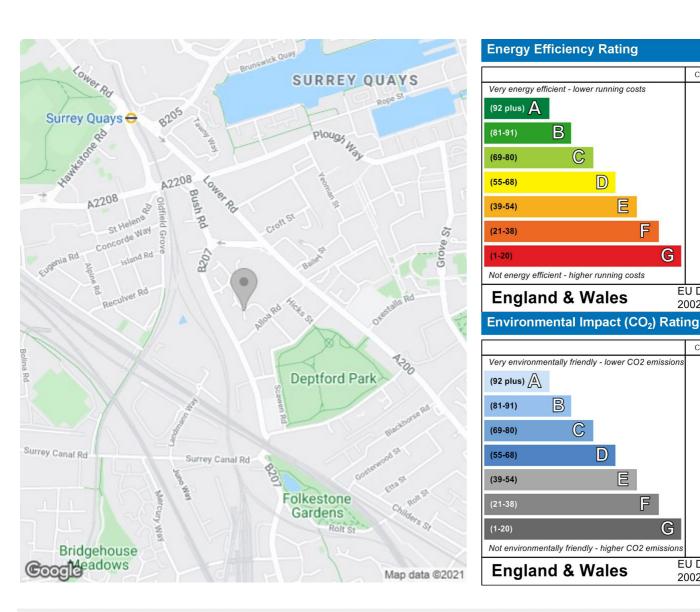

2002/91/EC

Current

**EU Directive** 

2002/91/EC

Potential

Potential

- Moments from Deptford Park
- HIGHLY RECOMMENDED

IMPORTANT NOTICE: All of the information is intended only as a guide to a prospective purchaser and does not constitute any part of an offer or contract. Any measurements or distances referred to herein are approximate only. Any information contained herein (whether in the text, plans or photographs) is given in good faith and cannot be relied upon as being a statement or representation of fact. Should you proceed with the purchase of the property, your solicitor must verify these details. We have not carried out a detailed survey nor tested the services, appliances and specific fittings. In accordance with current legislation we would advise you that the measurements on these particulars are imperial. The formula for conversion to metric is as follows:- 1' (one foot) = 30.4cm (centimetres), 1m (one metre) = 3'29 (feet).