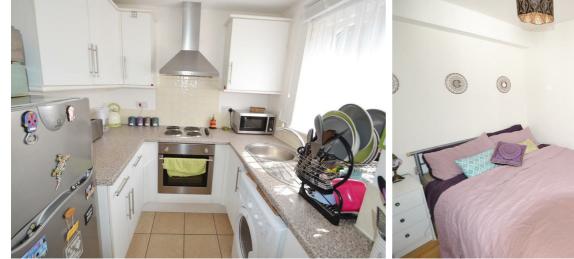

## Key Features

- Large Studio Flat
- Large Separate Sleeping Alcove
- Double Glazing
- Wooden Floors
- Fantastic Kitchen
- Wonderful Modern Bathroom
- Free Parking (1st come, 1st serve basis)

Current

**EU Directive** 