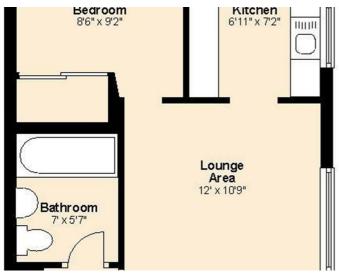

## **Ground Floor**

## Key Features

- Large Studio Flat
- Large Separate Sleeping Alcove
- Double Glazing
- Wooden Floors
- Fantastic Kitchen
- Wonderful Modern Bathroom
- Free Parking (1st come, 1st serve basis)

Current

**EU Directive** 