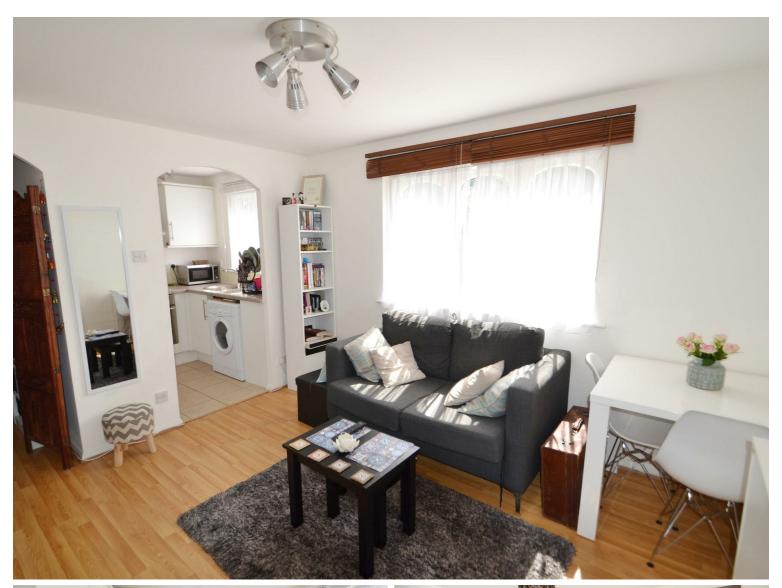

## Key Features

- Large Studio Flat
- Large Separate Sleeping Alcove
- Double Glazing
- Wooden Floors
- Fantastic Kitchen
- Wonderful Modern Bathroom
- Free Parking (1st come, 1st serve basis)

Current

**EU Directive** 