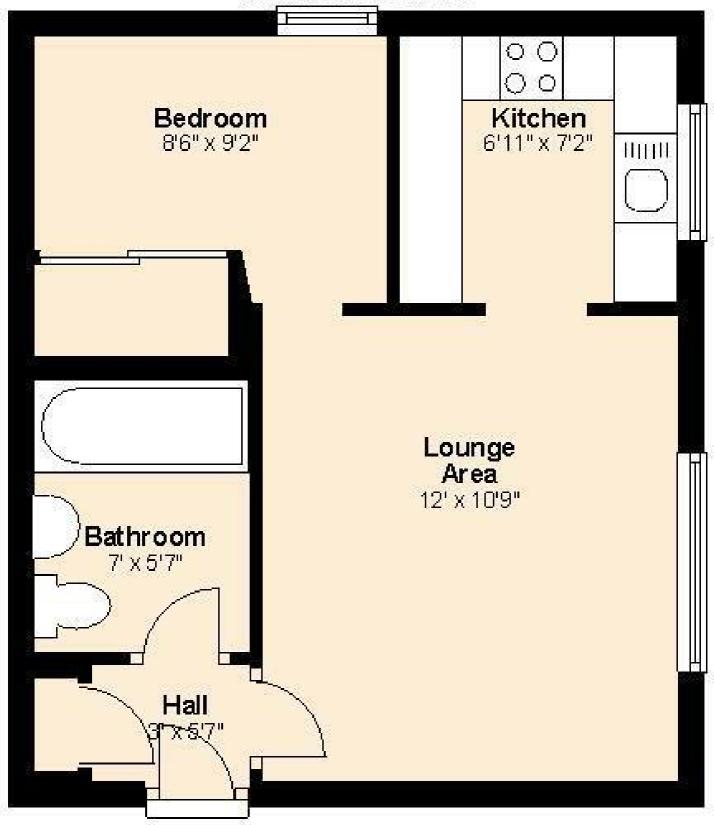

## **Ground Floor**

## Key Features

- Large Studio Flat
- Large Separate Sleeping Alcove
- Double Glazing
- Wooden Floors
- Fantastic Kitchen
- Wonderful Modern Bathroom
- Free Parking (1st come, 1st serve basis)

Current

**EU Directive** 