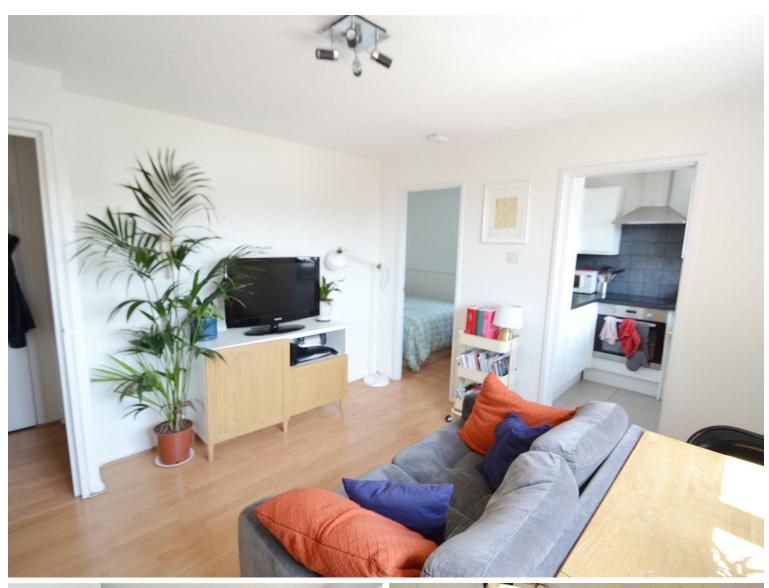

Surrey Quays - Wonderful 1 bed €250 Per Week Part furnished

Third Floor

Approx. 28.4 sq. metres (305.4 sq. feet)

Total area: approx. 28.4 sq. metres (305.4 sq. feet)

## Key Features

- Beautifully Finished
- Close to Surrey Quays Station
- Wooden Floors
- Stunning Fitted Kitchen
- Superb Modern Bathroom
- Double Glazing
- Free 1st come 1st serve parking
- Moments from Deptford Park
- HIGHLY RECOMMENDED