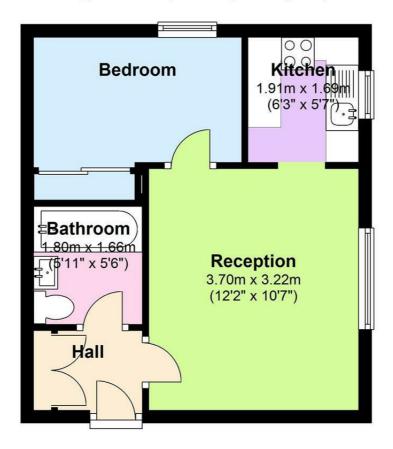

Surrey Quays - Wonderful 1 bed €250 Per Week Part furnished

Third Floor

Approx. 28.4 sq. metres (305.4 sq. feet)

Total area: approx. 28.4 sq. metres (305.4 sq. feet)

## Property Overview

| Location   | Surrey Quays, SE8 |
|------------|-------------------|
| Price      | £250 Per Week     |
| Bedrooms   | 1                 |
| Bathrooms  | 1                 |
| Receptions | 1                 |
| Council    |                   |
| Tax Band   | В                 |
| Furnishing | Part furnished    |