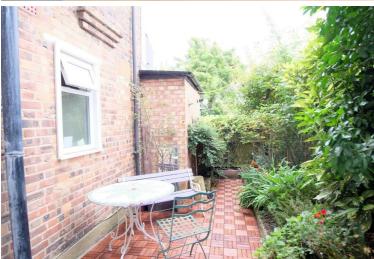

Stunning Flat with Private Patio Garden £290 Per Week Furnished



## **Ground Floor**

Approx. 39.9 sq. metres (429.3 sq. feet)



Total area: approx. 39.9 sq. metres (429.3 sq. feet)

| Location   | Muswell Hill, N2 |
|------------|------------------|
| Price      | £290 Per Week    |
| Bedrooms   | 1                |
| Bathrooms  | 1                |
| Receptions | 1                |
| Council    |                  |
| Tax Band   |                  |
| Furnishing | Furnished        |



IMPORTANT NOTICE: All of the information is intended only as a guide to a prospective purchaser and does not constitute any part of an offer or contract. Any measurements or distances referred to herein are approximate only. Any information contained herein (whether in the text, plans or photographs)