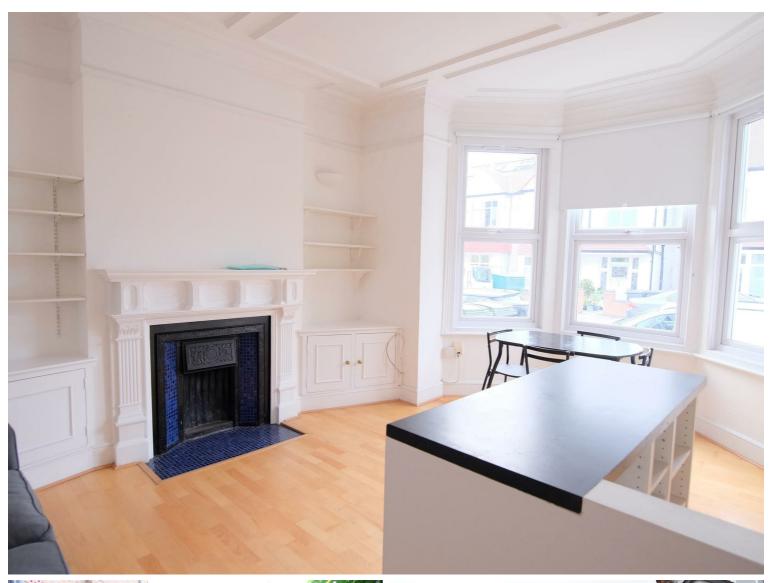

Stunning Flat with Private Patio Garden £290 Per Week Furnished

## **Ground Floor**

Approx. 39.9 sq. metres (429.3 sq. feet)

Total area: approx. 39.9 sq. metres (429.3 sq. feet)

| Location   | Muswell Hill, N2 |
|------------|------------------|
| Price      | £290 Per Week    |
| Bedrooms   | 1                |
| Bathrooms  | 1                |
| Receptions | 1                |
| Council    |                  |
| Tax Band   |                  |
| Furnishing | Furnished        |