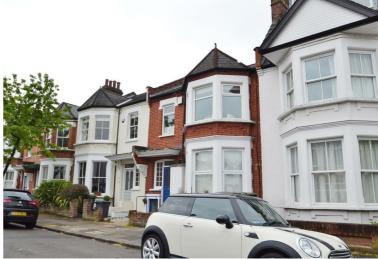

Stunning Flat with Private Patio Garden £290 Per Week Furnished



## **Ground Floor**

Approx. 39.9 sq. metres (429.3 sq. feet)



Total area: approx. 39.9 sq. metres (429.3 sq. feet)

| Location   | Muswell Hill, N2 |
|------------|------------------|
| Price      | £290 Per Week    |
| Bedrooms   | 1                |
| Bathrooms  | 1                |
| Receptions | 1                |
| Council    |                  |
| Tax Band   |                  |
| Furnishing | Furnished        |



IMPORTANT NOTICE: All of the information is intended only as a guide to a prospective purchaser and does not constitute any part of an offer or contract. Any measurements or distances referred to herein are approximate only. Any information contained herein (whether in the text, plans or photographs) i