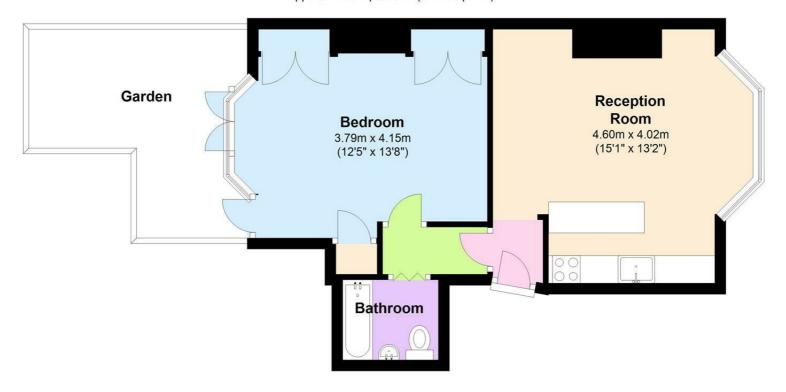

## **Ground Floor**

Approx. 39.9 sq. metres (429.3 sq. feet)

Total area: approx. 39.9 sq. metres (429.3 sq. feet)

| Location   | Muswell Hill, N2 |
|------------|------------------|
| Price      | £290 Per Week    |
| Bedrooms   | 1                |
| Bathrooms  | 1                |
| Receptions | 1                |
| Council    |                  |
| Tax Band   |                  |
| Furnishing | Furnished        |