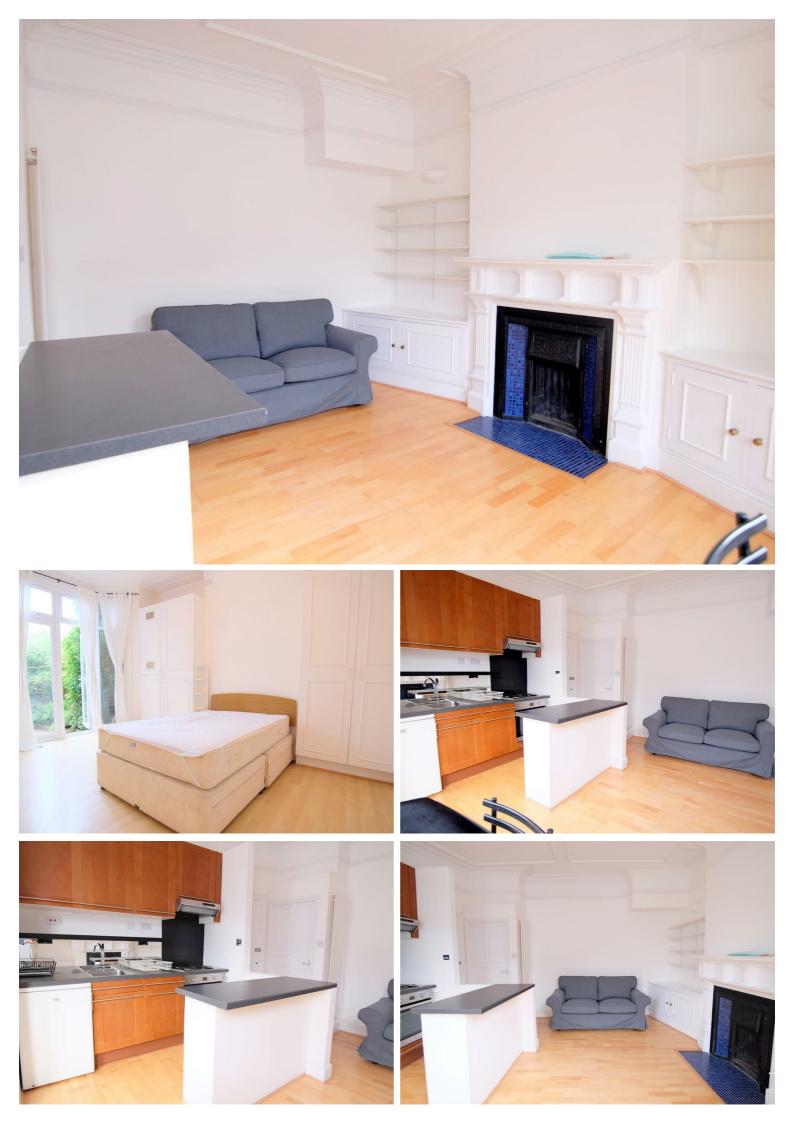

Stunning Flat with Private Patio Garden £290 Per Week Furnished

## **Ground Floor**

Approx. 39.9 sq. metres (429.3 sq. feet)

Total area: approx. 39.9 sq. metres (429.3 sq. feet)

| Location   | Muswell Hill, N2 |
|------------|------------------|
| Price      | £290 Per Week    |
| Bedrooms   | 1                |
| Bathrooms  | 1                |
| Receptions | 1                |
| Council    |                  |
| Tax Band   |                  |
| Furnishing | Furnished        |