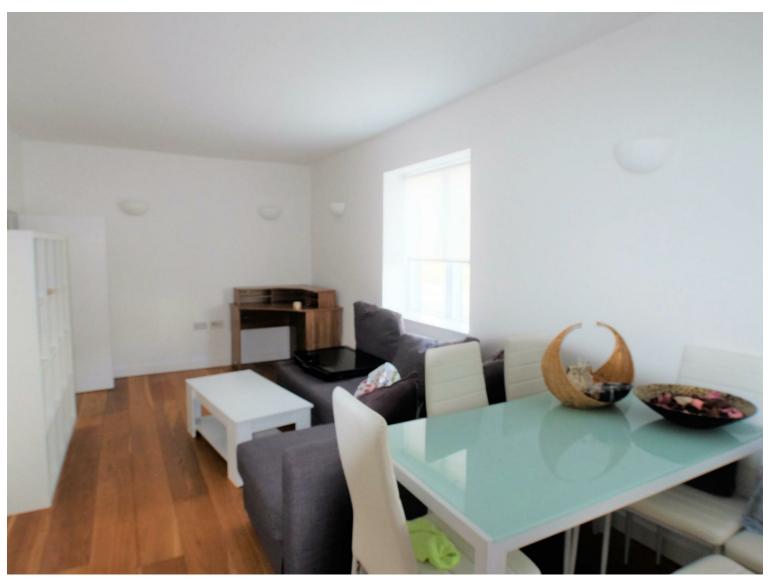

## STUART AVENUE, WEST HENDON, NW9 £1,270 Per Month Furnished

A well presented one bedroom apartment finished to a high standard boasting a spacious reception with open and fully equipped kitchen with modern appliances. Other benefits include; wood flooring, gas central heating, double glazed windows, garden, parking on street, situated close to Brent Cross Shopping Centre, excellent local schools, places of worship and all transport links including Hendon overground station (Thameslink) and Hendon Central tube station (Northern Line).

## Property Overview

| Location   | West Hendon, NW9 |
|------------|------------------|
| Price      | £1,270 Per Month |
| Bedrooms   | 1                |
| Bathrooms  | 1                |
| Receptions | 1                |
| Council    | Barnet           |
| Tax Band   | С                |
| Furnishing | Furnished        |