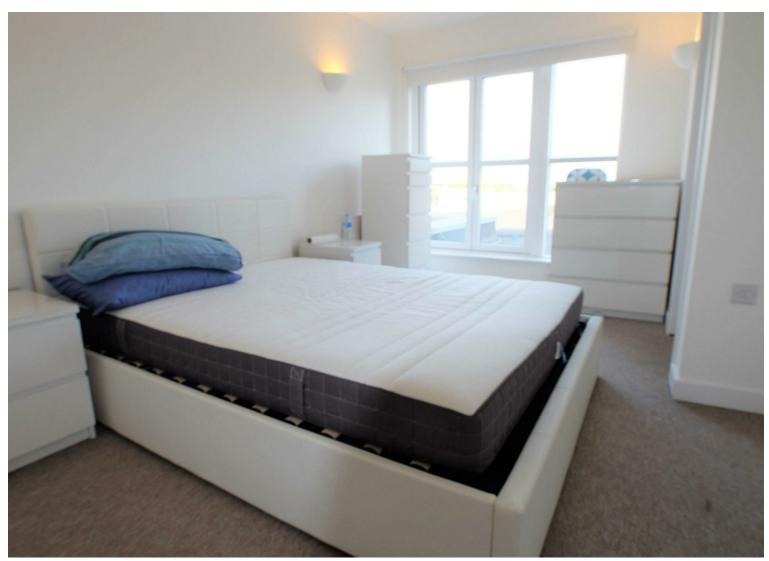

## STUART AVENUE, WEST HENDON, NW9 £1,270 Per Month Furnished

A well presented one bedroom apartment finished to a high standard boasting a spacious reception with open and fully equipped kitchen with modern appliances. Other benefits include; wood flooring, gas central heating, double glazed windows, garden, parking on street, situated close to Brent Cross Shopping Centre, excellent local schools, places of worship and all transport links including Hendon overground station (Thameslink) and Hendon Central tube station (Northern Line).

## Property Overview

| Location   | West Hendon, NW9 |
|------------|------------------|
| Price      | £1,270 Per Month |
| Bedrooms   | 1                |
| Bathrooms  | 1                |
| Receptions | 1                |
| Council    | Barnet           |
| Tax Band   | С                |
| Furnishing | Furnished        |