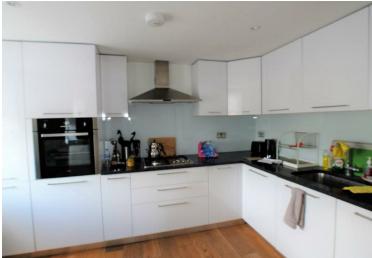

## STUART AVENUE, WEST HENDON, NW9 £1,270 Per Month Furnished

A well presented one bedroom apartment finished to a high standard boasting a spacious reception with open and fully equipped kitchen with modern appliances. Other benefits include; wood flooring, gas central heating, double glazed windows, garden, parking on street, situated close to Brent Cross Shopping Centre, excellent local schools, places of worship and all transport links including Hendon overground station (Thameslink) and Hendon Central tube station (Northern Line).