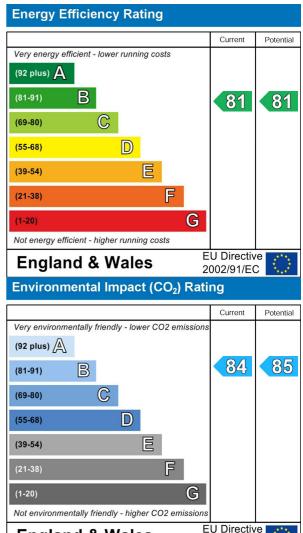

; wood flooring, gas central heating, double glazed windows, garden, parking on street, situated close to Brent Cross Shopping Centre, excellent local schools, places of worship and all transport links including Hendon overground station (Thameslink) and Hendon Central tube station (Northern Line).









## Property Overview

| Location   | West Hendon, NW9 |
|------------|------------------|
| Price      | £1,270 Per Month |
| Bedrooms   | 1                |
| Bathrooms  | 1                |
| Receptions | 1                |
| Council    | Barnet           |
| Tax Band   | С                |
| Furnishing | Furnished        |

## Key Features

- Double Bedroom
- En-suite Bathroom
- Terrace
- Off Street Parking
- **Duplex Apartment**
- Double Glazed
- Modern Kitchen
- Guest Cloakroom





IMPORTANT NOTICE: All of the information is intended only as a guide to a prospective purchaser and does not constitute any part of an offer or contract. Any measurements or distances referred to herein are approximate only. Any information contained herein (whether in the text, plans or photographs) is given in good faith and cannot be relied upon as being a statement or representation of fact. Should you proceed with the purchase of the property, your solicitor must verify these details. We have not carried out a detailed survey nor tested the services, appliances and specific fittings. In accordance with current legislation we would advise you that the measurements on these particulars are imperial. The formula for conversion to metric is as follows:- 1' (one foot) = 30.4cm (centimetr