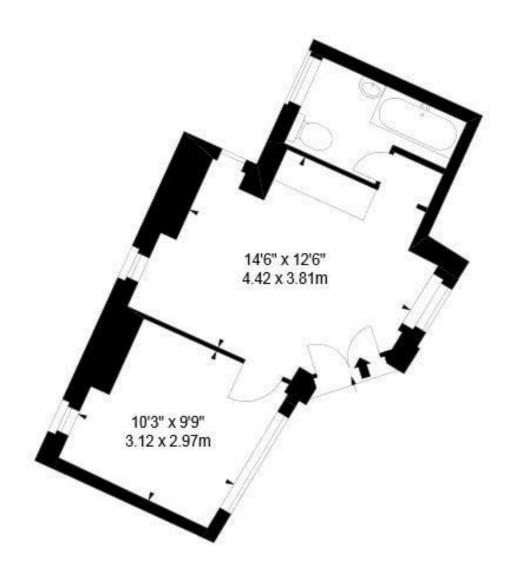

## Strathmore Court, St Johns Wood, NW8

Opposite Regents Park and minutes to Baker a great opportunity to rent a one bed apartment in small portered block !

We are pleased to offer this 334 Sq Ft Ground floor 1 bedroom 1 bathroom apartment set within the ported building opposite Regents Park.