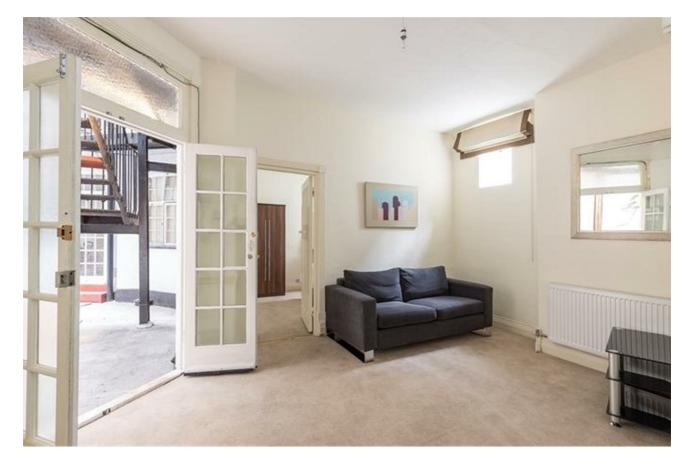

## Strathmore Court, St Johns Wood, NW8

Opposite Regents Park and minutes to Baker a great opportunity to rent a one bed apartment in small portered block !

We are pleased to offer this 334 Sq Ft Ground floor 1 bedroom 1 bathroom apartment set within the ported building opposite Regents Park.

This apartment would sought the young sharer/student and is within a 10 minute walk of St John's Wood underground station ( Jubilee Line) Marylebone Station (Bakerloo and National Railway) and Lords Cricket Ground along with its many cafés, restaurants and boutique shops associated with such and inspiring area, as well as being a short ride to the West End for its famous theatres, museums and world famous designer shops.