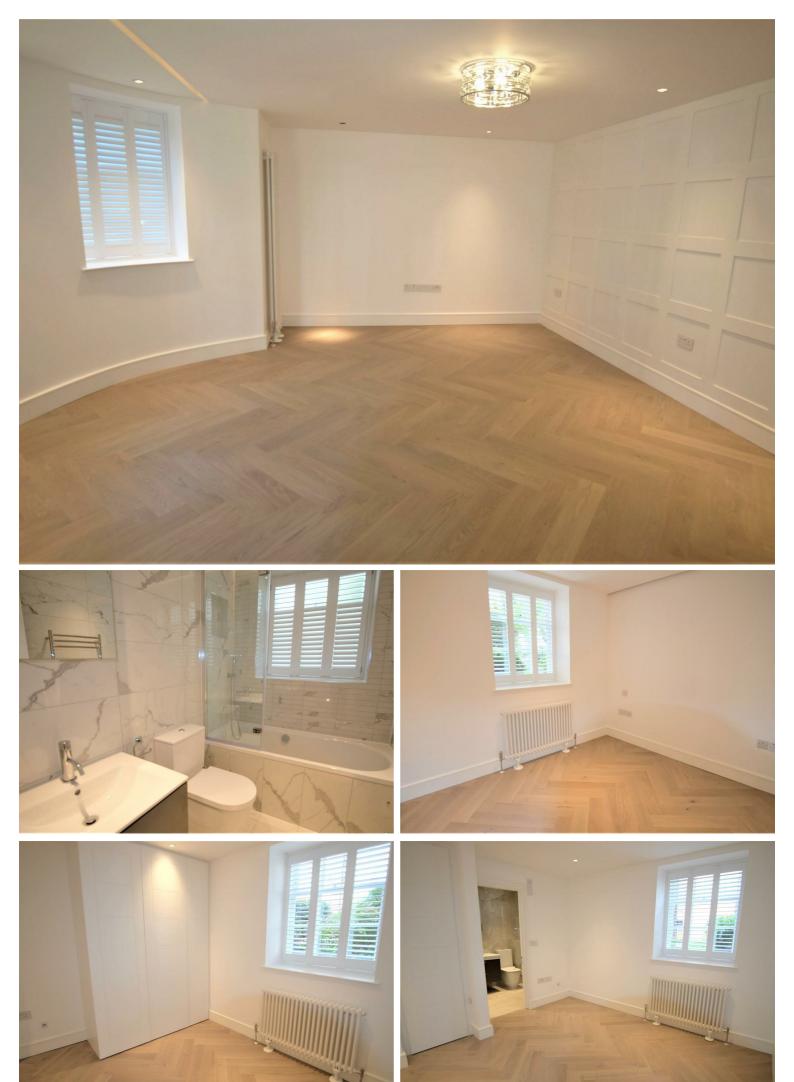

## St. Johns Wood Park, London £2,817 Per Month Not specified

A brand newly refurbished apartment situated within this elegant period mansion block in St Johns Wood.

The apartment is situated on the ground floor and comprises a bright and spacious open plan reception, master bedroom with en-suite, second bedroom and bathroom. Further benefits include own entrance, porterage, passenger lift, communal courtyard garden and parking on a first come first served basis.

## Key Features

- Own Entrance
- Hardwood Floor throughout
- Brand New
- Communal Garden
- Porter
- Close to transport links

IMPORTANT NOTICE: All of the information is intended only as a guide to a prospective purchaser and does not constitute any part of an offer or contract. Any measurements or distances referred to herein are approximate only. Any information contained herein (whether in the text, plans or photographs) is given in good faith and cannot be relied upon as being a statement or representation of fact. Should you proceed with the purchase of the property, your solicitor must verify these details. We have not carried out a detailed survey nor tested the services, appliances and specific fittings. In accordance with current legislation we would advise you that the measurements on these particulars are imperial. The formula for conversion to metric is as follows:- 1' (one foot) = 30.4cm (centimetres), 1m (one metre) = 3'29 (feet).