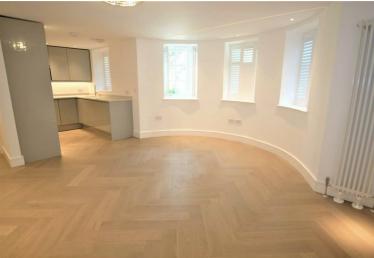

## St. Johns Wood Park, London £2,817 Per Month Not specified

A brand newly refurbished apartment situated within this elegant period mansion block in St Johns Wood.

The apartment is situated on the ground floor and comprises a bright and spacious open plan reception, master bedroom with en-suite, second bedroom and bathroom. Further benefits include own entrance, porterage, passenger lift, communal courtyard garden and parking on a first come first served basis.

## Key Features

- Own Entrance
- Hardwood Floor throughout
- Brand New
- Communal Garden
- Porter
- Close to transport links

IMPORTANT NOTICE: All of the information is intended only as a guide to a prospective purchaser and does not constitute any part of an offer or contract. Any measurements or distances referred to herein are approximate only. Any information contained herein (whether in the text, plans or photographs) is given in good faith and cannot be relied upon as being a statement or representation of fact. Should you proceed with the purchase of the property, your solicitor must verify these details. We have not carried out a detailed survey nor tested the services, appliances and specific fittings. In accordance with current legislation we would advise you that the measurements on these particulars are imperial. The formula for conversion to metric is as follows:- 1' (one foot) = 30.4cm (centimetres), 1m (one metre) = 3'29 (feet).