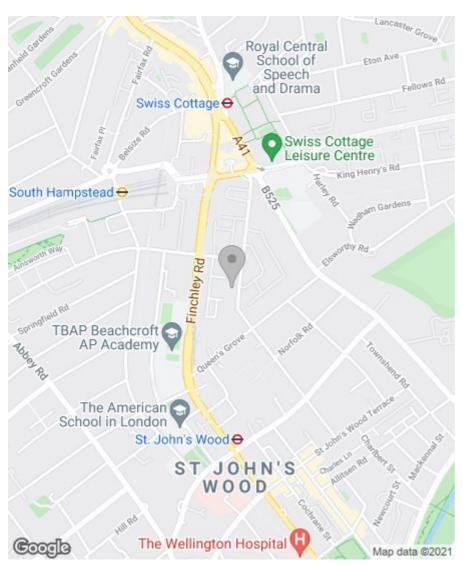

Park Lodge is located 0.5 miles from St John's Wood underground (Jubilee Line) and 0.1 miles from Swiss Cottage underground which both provides access to the West End and Canary Wharf. Primrose Hill as well as the amenities, cafes and restaurants of St John's Wood High Street are both 0.5 miles from the property.