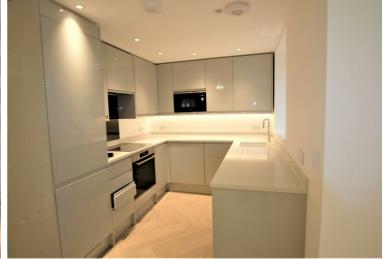

## St. Johns Wood Park, London £2,817 Per Month Not specified

A brand newly refurbished apartment situated within this elegant period mansion block in St Johns Wood.

The apartment is situated on the ground floor and comprises a bright and spacious open plan reception, master bedroom with en-suite, second bedroom and bathroom. Further benefits include own entrance, porterage, passenger lift, communal courtyard garden and parking on a first come first served basis.

## Key Features

- Own Entrance
- Hardwood Floor throughout
- Brand New
- Communal Garden
- Porter
- Close to transport links

IMPORTANT NOTICE: All of the information is intended only as a guide to a prospective purchaser and does not constitute any part of an offer or contract. Any measurements or distances referred to herein are approximate only. Any information contained herein (whether in the text, plans or photographs) is given in good faith and cannot be relied upon as being a statement or representation of fact. Should you proceed with the purchase of the property, your solicitor must verify these details. We have not carried out a detailed survey nor tested the services, appliances and specific fittings. In accordance with current legislation we would advise you that the measurements on these particulars are imperial. The formula for conversion to metric is as follows:- 1' (one foot) = 30.4cm (centimetres), 1m (one metre) = 3'29 (feet).