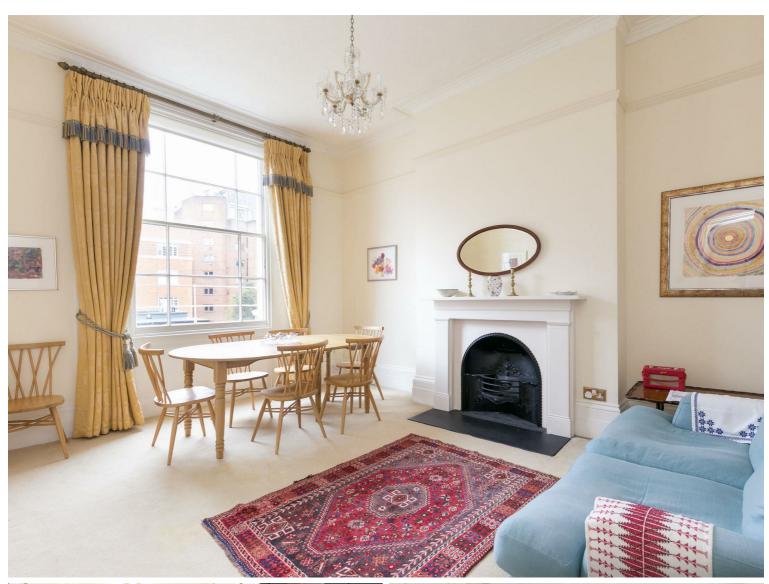

## St. Edmunds Terrace, St Johns Wood, NW8 £1,900 Per Month Furnished

A well presented two bedroom apartment in this period conversion in the heart of St Johns Wood. The apartment comprises a reception room, fully fitted separate kitchen, two bedrooms, bathroom and a private balcony. St Edmund's Terrace is ideally located for the amenities of the picturesque Primrose Hill Village, with the entrance to Primrose Hill park less than 100 metres away. The exceptional open spaces of Regent's Park & the shops & amenities of St John's Wood are within easy reach, including St John's Wood Underground Station (Jubilee Line).

## Key Features

- 2 Bedrooms
- Bathroom
- Period Conversion
- Great Location
- Close to Transport Links
- Close to Regents Park
- Close to Primrose Hill

IMPORTANT NOTICE: All of the information is intended only as a guide to a prospective purchaser and does not constitute any part of an offer or contract. Any measurements or distances referred to herein are approximate only. Any information contained herein (whether in the text, plans or photographs) is given in good faith and cannot be relied upon as being a statement or representation of fact. Should you proceed with the purchase of the property, your solicitor must verify these details. We have not carried out a detailed survey nor tested the services, appliances and specific fittings. In accordance with current legislation we would advise you that the measurements on these particulars are imperial. The formula for conversion to metric is as follows:- 1' (one foot) = 30.4cm (centimetres), 1m (one metre) = 3'29 (feet).