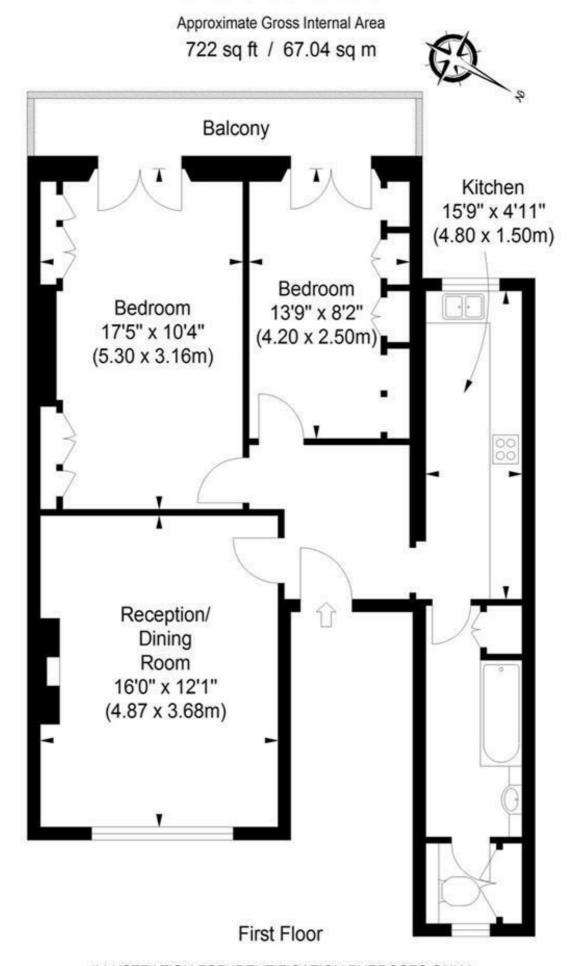

## St. Edmunds Terrace, St Johns Wood, NW8 £1,900 Per Month Furnished

A well presented two bedroom apartment in this period conversion in the heart of St Johns Wood. The apartment comprises a reception room, fully fitted separate kitchen, two bedrooms, bathroom and a private balcony. St Edmund's Terrace is ideally located for the amenities of the picturesque Primrose Hill Village, with the entrance to Primrose Hill park less than 100 metres away. The exceptional open spaces of Regent's Park & the shops & amenities of St John's Wood are within easy reach, including St John's Wood Underground Station (Jubilee Line).

## Property Overview

| Location   | St Johns Wood, NW8 |
|------------|--------------------|
| Price      | £1,900 Per Month   |
| Bedrooms   | 2                  |
| Bathrooms  | 1                  |
| Receptions | 1                  |
| Council    | Westminster        |
| Tax Band   | F                  |
| Furnishing | Furnished          |

## Key Features

- 2 Bedrooms
- Bathroom
- Period Conversion
- Great Location
- Close to Transport Links
- Close to Regents Park
- Close to Primrose Hill

IMPORTANT NOTICE: All of the information is intended only as a guide to a prospective purchaser and does not constitute any part of an offer or contract. Any measurements or distances referred to herein are approximate only. Any information contained herein (whether in the text, plans or photographs) is given in good faith and cannot be relied upon as being a statement or representation of fact. Should you proceed with the purchase of the property, your solicitor must verify these details. We have not carried out a detailed survey nor tested the services, appliances and specific fittings. In accordance with current legislation we would advise you that the measurements on these particulars are imperial. The formula for conversion to metric is as follows:- 1' (one foot) = 30.4cm (centimetres), 1m (one metre) = 3'29 (feet).