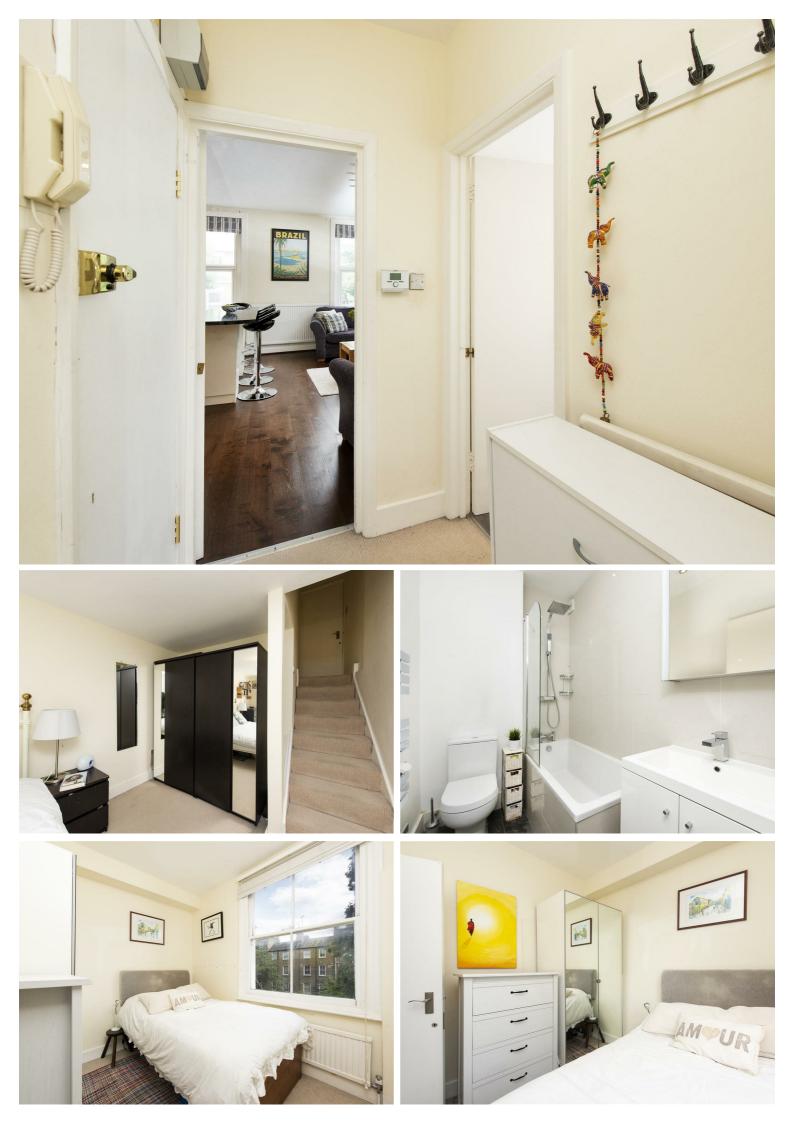

## Shirland Road, Maida Vale, W9 £2,000 Per Month Furnished

A beautifully presented apartment situated with a period conversion close to the local amenities on Shirland Road. The property is situated on the second floor and comprises a bright and spacious open plan kitchen/reception room, two bedrooms and bathroom. Benefits include wooden floors and double glazing. Shirland Road is short walk from Paddington Recreation Ground and the local shops and amenities of Elgin Avenue, Clifton Road and the cafés and bars of Lauderdale Parade. Maida Vale tube station (Bakerloo Line) is close by as are a number of bus routes which provide easy access to Central London and the West End.

## Key Features

- 2 Bedrooms
- Bathroom
- Open Plan Kitchen/Reception
- Double Glazing
- Period Conversion
- Great Location
- Close to Transport Links
- Dishwasher

IMPORTANT NOTICE: All of the information is intended only as a guide to a prospective purchaser and does not constitute any part of an offer or contract. Any measurements or distances referred to herein are approximate only. Any information contained herein (whether in the text, plans or photographs) is given in good faith and cannot be relied upon as being a statement or representation of fact. Should you proceed with the purchase of the property, your solicitor must verify these details. We have not carried out a detailed survey nor tested the services, appliances and specific fittings. In accordance with current legislation we would advise you that the measurements on these particulars are imperial. The formula for conversion to metric is as follows:- 1' (one foot) = 30.4cm (centimetres), 1m (one metre) = 3'29 (feet).