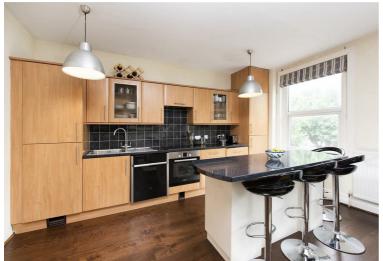

## Shirland Road, Maida Vale, W9 £2,000 Per Month Furnished

A beautifully presented apartment situated with a period conversion close to the local amenities on Shirland Road. The property is situated on the second floor and comprises a bright and spacious open plan kitchen/reception room, two bedrooms and bathroom. Benefits include wooden floors and double glazing. Shirland Road is short walk from Paddington Recreation Ground and the local shops and amenities of Elgin Avenue, Clifton Road and the cafés and bars of Lauderdale Parade. Maida Vale tube station (Bakerloo Line) is close by as are a number of bus routes which provide easy access to Central London and the West End.

## Key Features

- 2 Bedrooms
- Bathroom
- Open Plan Kitchen/Reception
- Double Glazing
- Period Conversion
- Great Location
- Close to Transport Links
- Dishwasher

IMPORTANT NOTICE: All of the information is intended only as a guide to a prospective purchaser and does not constitute any part of an offer or contract. Any measurements or distances referred to herein are approximate only. Any information contained herein (whether in the text, plans or photographs) is given in good faith and cannot be relied upon as being a statement or representation of fact. Should you proceed with the purchase of the property, your solicitor must verify these details. We have not carried out a detailed survey nor tested the services, appliances and specific fittings. In accordance with current legislation we would advise you that the measurements on these particulars are imperial. The formula for conversion to metric is as follows:- 1' (one foot) = 30.4cm (centimetres), 1m (one metre) = 3'29 (feet).