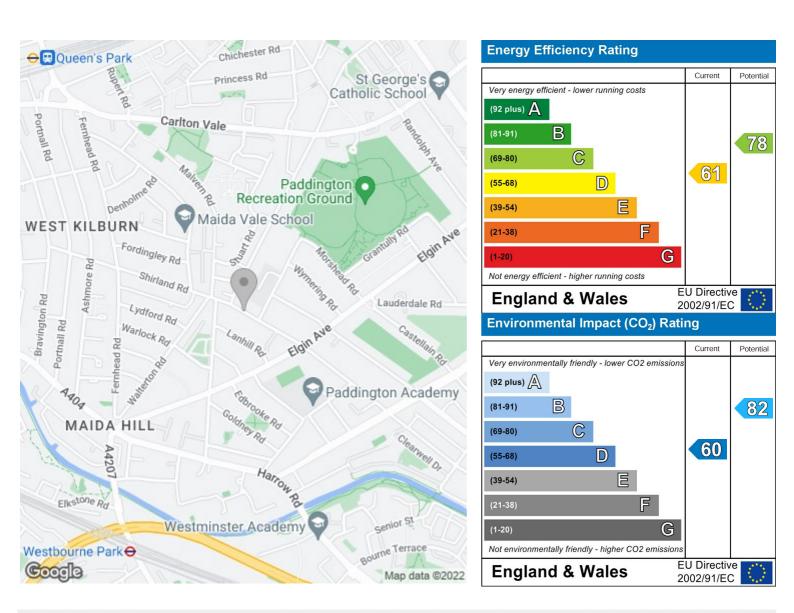

s short walk from Paddington Recreation Ground and the local shops and amenities of Elgin Avenue, Clifton Road and the cafés and bars of Lauderdale Parade. Maida Vale tube station (Bakerloo Line) is close by as are a number of bus routes which provide easy access to Central London and the West End.





## Property Overview

| Location   | Maida Vale, W9   |
|------------|------------------|
| Price      | £2,000 Per Month |
| Bedrooms   | 2                |
| Bathrooms  | 1                |
| Receptions | 1                |
| Council    | Westminster      |
| Tax Band   | D                |
| Furnishing | Furnished        |

## Key Features

- 2 Bedrooms
- Bathroom
- Open Plan Kitchen/Reception
- Double Glazing
- Period Conversion
- Great Location
- Close to Transport Links
- Dishwasher



IMPORTANT NOTICE: All of the information is intended only as a guide to a prospective purchaser and does not constitute any part of an offer or contract. Any measurements or distances referred to herein are approximate only. Any information contained herein (whether in the text, plans or photographs) is given in good faith and cannot be relied upon as being a statement or representation of fact. Should you proceed with the purchase of the property, your solicitor must verify these details. We have not carried out a detailed survey nor tested the services, appliances and specific fittings. In accordance with current legislation we would advise you that the measurements on these particulars are imperial. The formula for conversion to metric is as follows:- 1' (one foot) = 30.4cm (centimetr