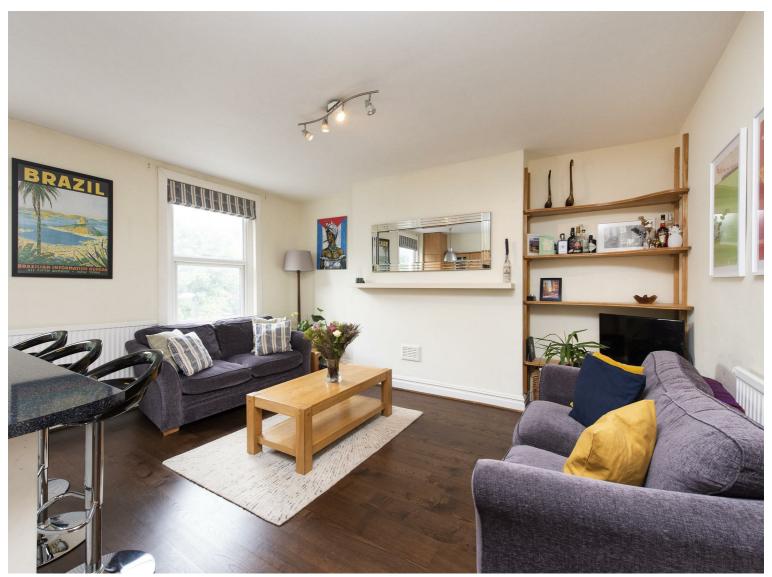

## Shirland Road, Maida Vale, W9 £2,000 Per Month Furnished

A beautifully presented apartment situated with a period conversion close to the local amenities on Shirland Road. The property is situated on the second floor and comprises a bright and spacious open plan kitchen/reception room, two bedrooms and bathroom. Benefits include wooden floors and double glazing. Shirland Road is short walk from Paddington Recreation Ground and the local shops and amenities of Elgin Avenue, Clifton Road and the cafés and bars of Lauderdale Parade. Maida Vale tube station (Bakerloo Line) is close by as are a number of bus routes which provide easy access to Central London and the West End.

## Key Features

- 2 Bedrooms
- Bathroom
- Open Plan Kitchen/Reception
- Double Glazing
- Period Conversion
- Great Location
- Close to Transport Links
- Dishwasher

IMPORTANT NOTICE: All of the information is intended only as a guide to a prospective purchaser and does not constitute any part of an offer or contract. Any measurements or distances referred to herein are approximate only. Any information contained herein (whether in the text, plans or photographs) is given in good faith and cannot be relied upon as being a statement or representation of fact. Should you proceed with the purchase of the property, your solicitor must verify these details. We have not carried out a detailed survey nor tested the services, appliances and specific fittings. In accordance with current legislation we would advise you that the measurements on these particulars are imperial. The formula for conversion to metric is as follows:- 1' (one foot) = 30.4cm (centimetres), 1m (one metre) = 3'29 (feet).