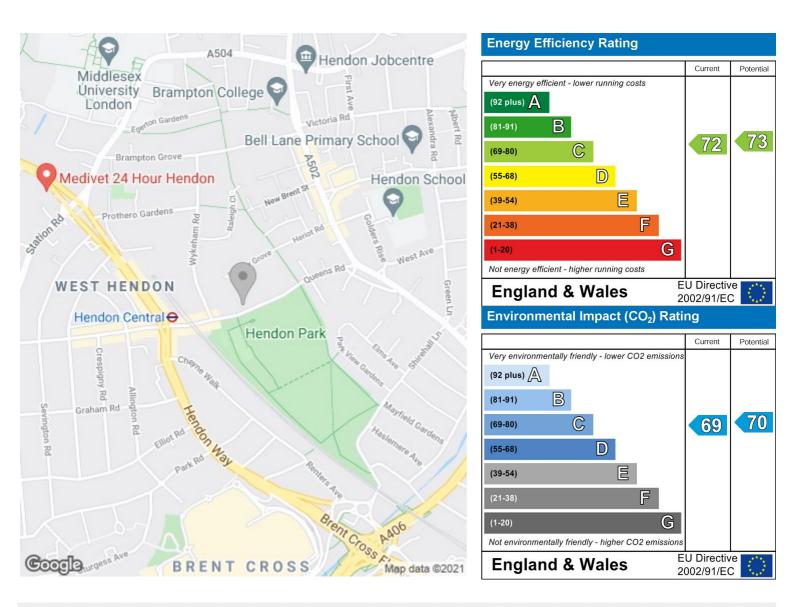

## Property Overview

| Location   | Hendon, NW4      |
|------------|------------------|
| Price      | £2,145 Per Month |
| Bedrooms   | 2                |
| Bathrooms  | 2                |
| Receptions | 1                |
| Council    | Barnet           |
| Tax Band   | G                |
| Furnishing | Unfurnished      |