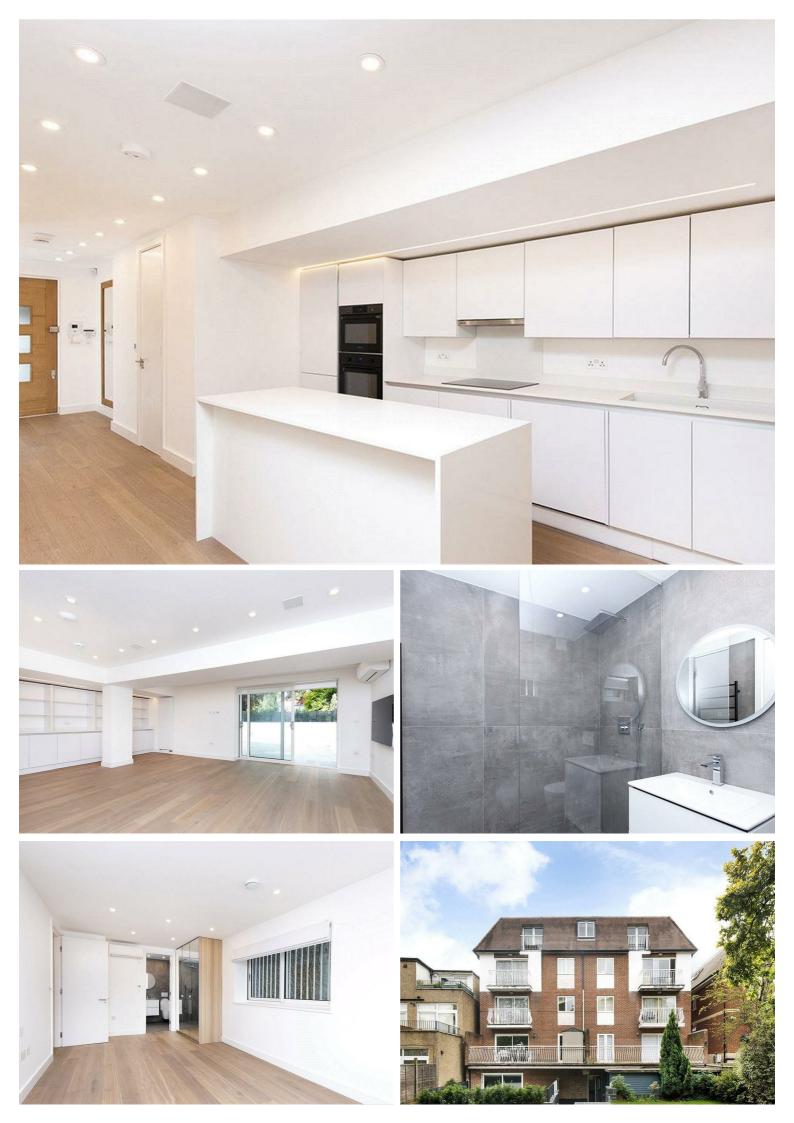

## Queens Road, Hendon, NW4 £2,145 Per Month Unfurnished

BRAND NEW! - We are delighted to offer a newly refurbished two bedroom garden apartment in this purpose built block close to Hendon Central underground station. The accommodation comprises a bright and spacious reception room with fully fitted open plan contemporary kitchen, two bedrooms, two bathrooms, private patio and access to communal gardens. Situated in a purpose-built block, these modern flats are situated within a short walk from Hendon Central underground station (Northern Line), Brent Street shops, and close to Brent Cross and other transport links.

## Key Features

- 2 Bedrooms
- 2 Bathrooms
- Walking Distance to Tube
- Opposite Hendon Park
- Communal Gardens
- Private Patio
- Newly Refurbished
- Available Now

IMPORTANT NOTICE: All of the information is intended only as a guide to a prospective purchaser and does not constitute any part of an offer or contract. Any measurements or distances referred to herein are approximate only. Any information contained herein (whether in the text, plans or photographs) is given in good faith and cannot be relied upon as being a statement or representation of fact. Should you proceed with the purchase of the property, your solicitor must verify these details. We have not carried out a detailed survey nor tested the services, appliances and specific fittings. In accordance with current legislation we would advise you that the measurements on these particulars are imperial. The formula for conversion to metric is as follows:- 1' (one foot) = 30.4cm (centimetres), 1m (one metre) = 3'29 (feet).