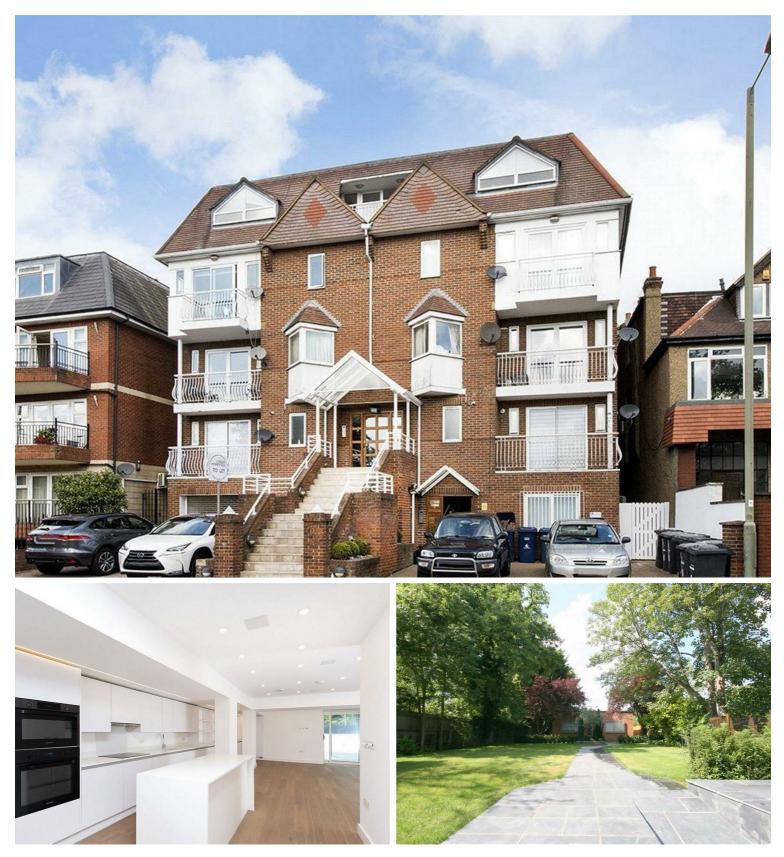

## Queens Road, Hendon, NW4 £2,145 Per Month Unfurnished

BRAND NEW! - We are delighted to offer a newly refurbished two bedroom garden apartment in this purpose built block close to Hendon Central underground station. The accommodation comprises a bright and spacious reception room with fully fitted open plan contemporary kitchen, two bedrooms, two bathrooms, private patio and access to communal gardens. Situated in a purpose-built block, these modern flats are situated within a short walk from Hendon Central underground station (Northern Line), Brent Street shops, and close to Brent Cross and other transport links.

## Key Features

- 2 Bedrooms
- 2 Bathrooms
- Walking Distance to Tube
- Opposite Hendon Park
- Communal Gardens
- Private Patio
- Newly Refurbished
- Available Now

IMPORTANT NOTICE: All of the information is intended only as a guide to a prospective purchaser and does not constitute any part of an offer or contract. Any measurements or distances referred to herein are approximate only. Any information contained herein (whether in the text, plans or photographs) is given in good faith and cannot be relied upon as being a statement or representation of fact. Should you proceed with the purchase of the property, your solicitor must verify these details. We have not carried out a detailed survey nor tested the services, appliances and specific fittings. In accordance with current legislation we would advise you that the measurements on these particulars are imperial. The formula for conversion to metric is as follows:- 1' (one foot) = 30.4cm (centimetres), 1m (one metre) = 3'29 (feet).