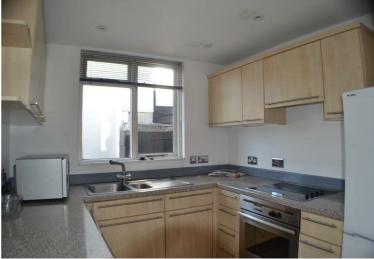

Porter Street, London £435 Per Week Furnished

| Location   | , W1U         |
|------------|---------------|
| Price      | £435 Per Week |
| Bedrooms   | 1             |
| Bathrooms  | 1             |
| Receptions | 1             |
| Council    |               |
| Tax Band   | 6             |
| Furnishing | Furnished     |