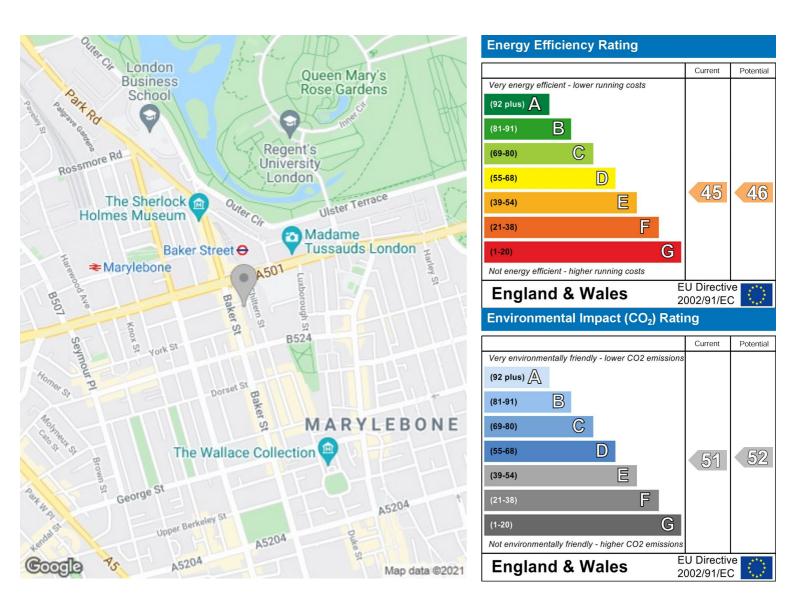

Porter Street, London £435 Per Week Furnished







| Location   | , W1U         |
|------------|---------------|
| Price      | £435 Per Week |
| Bedrooms   | 1             |
| Bathrooms  | 1             |
| Receptions | 1             |
| Council    |               |
| Tax Band   | 6             |
| Furnishing | Furnished     |



IMPORTANT NOTICE: All of the information is intended only as a guide to a prospective purchaser and does not constitute any part of an offer or contract. Any measurements or distances referred to herein are approximate only. Any information contained herein (whether in the text, plans or photographs) is given in good faith and cannot be relied upon as being a statement or representation of fact. Should you proceed with the purchase of the property, your solicitor must verify these details. We have not carried out a detailed survey nor tested the services, appliances and specific fittings. In accordance with current legislation we would advise you that the measurements on these particulars are imperial. The formula for conversion to metric is as follows:- 1' (one foot) = 30.4cm (centimetr