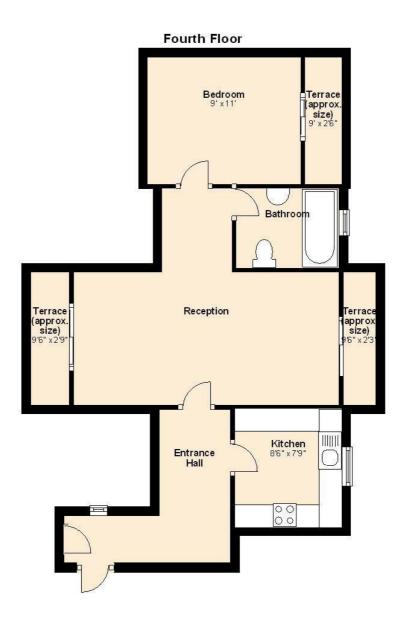

Porter Street, London £435 Per Week Furnished

| Location   | , W1U         |
|------------|---------------|
| Price      | £435 Per Week |
| Bedrooms   | 1             |
| Bathrooms  | 1             |
| Receptions | 1             |
| Council    |               |
| Tax Band   | 6             |
| Furnishing | Furnished     |