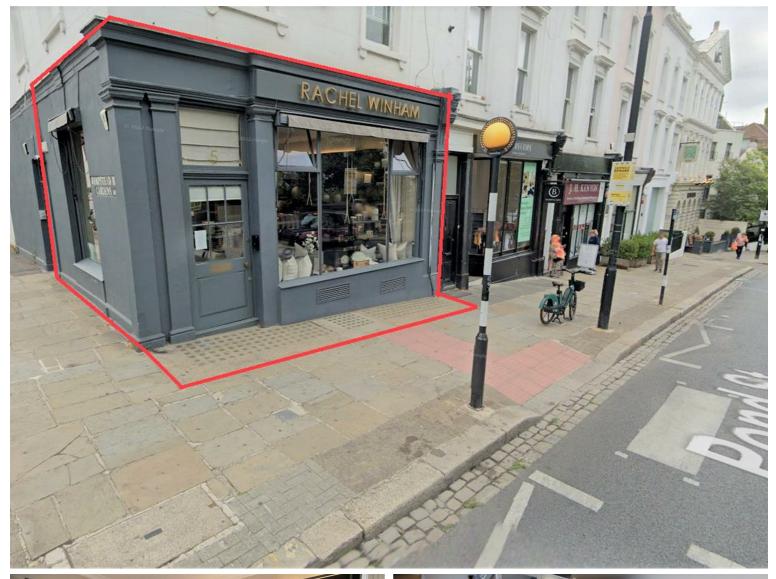

Pond Street, London £32,850 Per Annum Subject to contract

This magnificent corner unit occupies a key position on the coveted Englands Lane, along the well established retail parade close to Belsize Park Tube Station and surrounded by it's affluent residents

Close by tenants include Tesco Express and Starbucks

Offering circa 760 sq ft over ground and basement with great window frontage this vacant class E unit is available now, without premium

In addition, unit benefits from newly refurbished w/c, kitchenette and office area