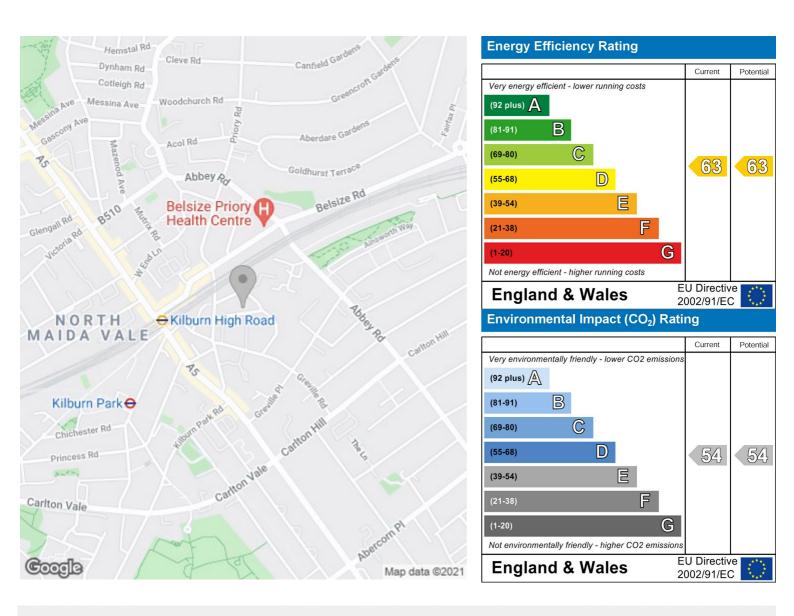

## Property Overview

| Location   | Kilburn, NW6  |
|------------|---------------|
| Price      | £300 Per Week |
| Bedrooms   | 1             |
| Bathrooms  | 1             |
| Receptions | 2             |
| Council    |               |
| Tax Band   |               |
| Furnishing | Furnished     |