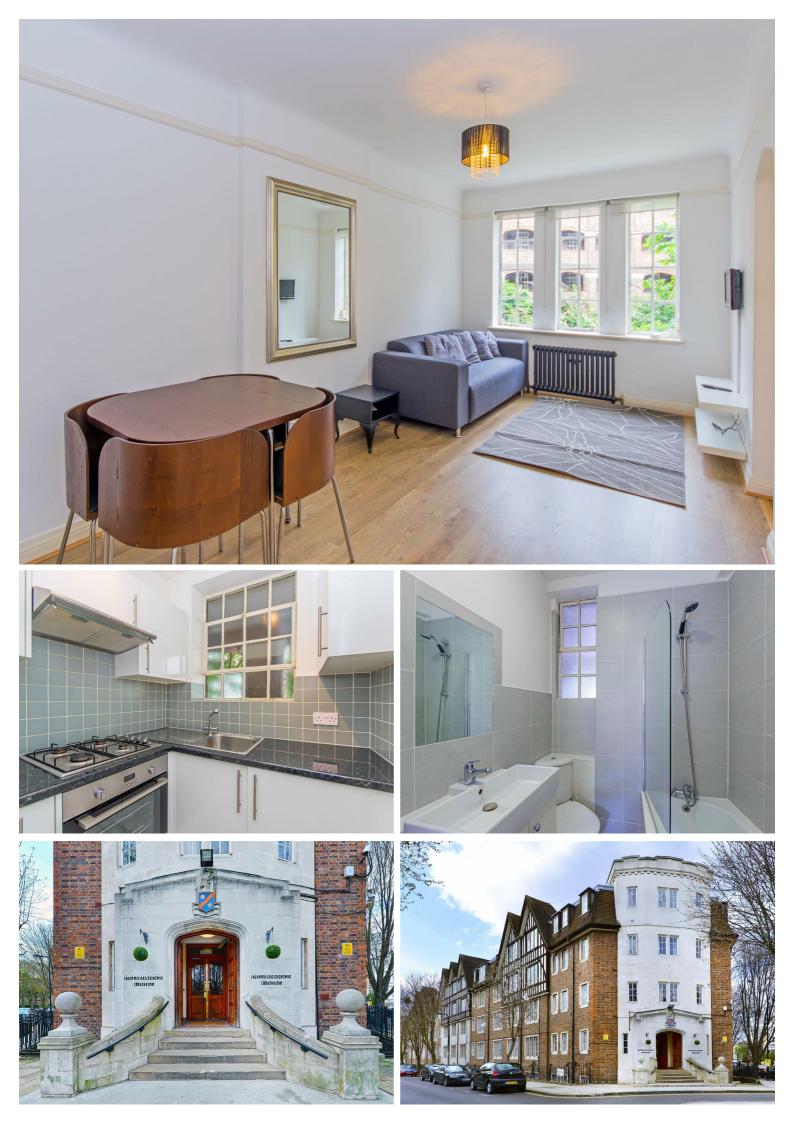

## NW6 - Luxury flat with dressing room £300 Per Week Furnished

Smart, modern one bedroom apartment located in an apartment block with communal gardens.

Situated on the upper ground floor and benefiting from a recent refurbishment, the property comprises bright reception room overlooking the gardens, double bedroom, kitchen, separate dressing room area and modern bathroom.

## Key Features

- One Bedroom Apartment
- Mansion Block with On-Site Caretaker
- Communal Gardens
- Recently Modernised
- Separate Walk-In Wardrobe
- Modern Bathroom
- Close to Local Transport Links
- Close to Boundary Village
- Garden Views

Mortimer Crescent is a smart apartment block well situated for the shops, cafes and amenities of Maida Vale and St John's Wood's Boundary Village.

ISI

JС

٦ľ

**Residential Estate Agents** 