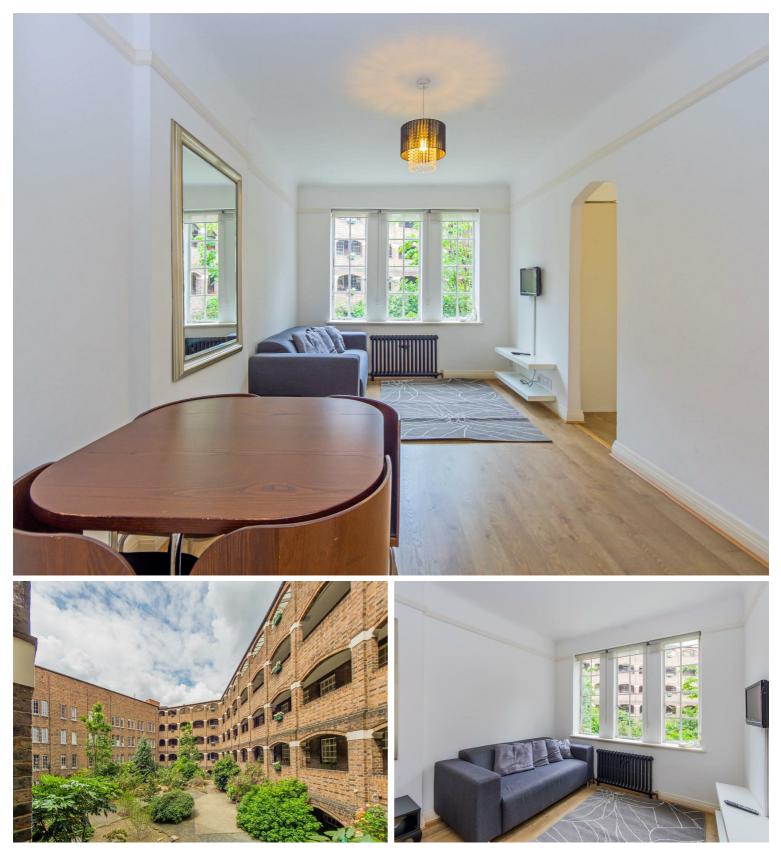

## NW6 - Luxury flat with dressing room £300 Per Week Furnished

Smart, modern one bedroom apartment located in an apartment block with communal gardens.

Situated on the upper ground floor and benefiting from a recent refurbishment, the property comprises bright reception room overlooking the gardens, double bedroom, kitchen, separate dressing room area and modern bathroom.

## Key Features

- One Bedroom Apartment
- Mansion Block with On-Site Caretaker
- Communal Gardens
- Recently Modernised
- Separate Walk-In Wardrobe
- Modern Bathroom
- Close to Local Transport Links
- Close to Boundary Village
- Garden Views