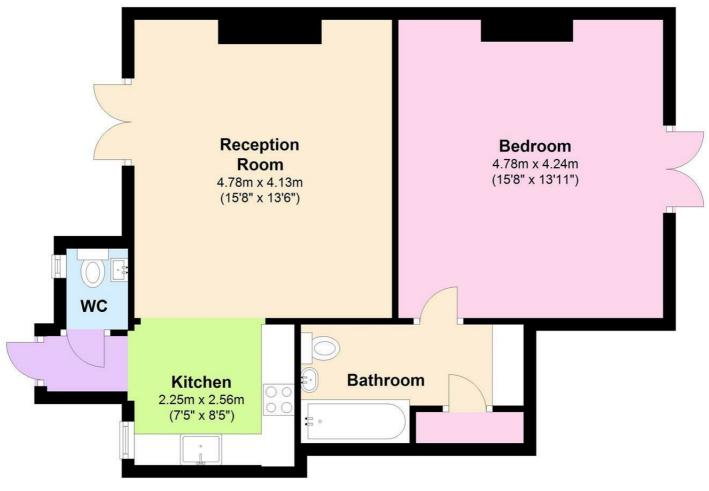

## **Raised Ground Floor**

Approx. 56.6 sq. metres (608.9 sq. feet)

Total area: approx. 56.6 sq. metres (608.9 sq. feet)

## Property Overview

| Location   | Camden, NW1   |
|------------|---------------|
| Price      | £395 Per Week |
| Bedrooms   | 1             |
| Bathrooms  | 1             |
| Receptions | 1             |
| Council    |               |
| Tax Band   | D             |
| Furnishing | Unfurnished   |