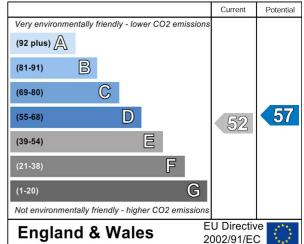

## Property Overview

| Location   | Camden, NW1   |
|------------|---------------|
| Price      | £395 Per Week |
| Bedrooms   | 1             |
| Bathrooms  | 1             |
| Receptions | 1             |
| Council    |               |
| Tax Band   | D             |
| Furnishing | Unfurnished   |