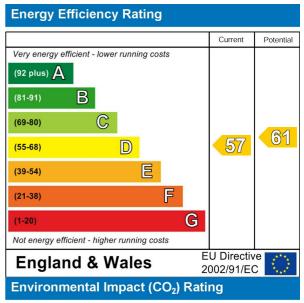

## Property Overview

| Location   | Camden, NW1   |
|------------|---------------|
| Price      | £395 Per Week |
| Bedrooms   | 1             |
| Bathrooms  | 1             |
| Receptions | 1             |
| Council    |               |
| Tax Band   | D             |
| Furnishing | Unfurnished   |