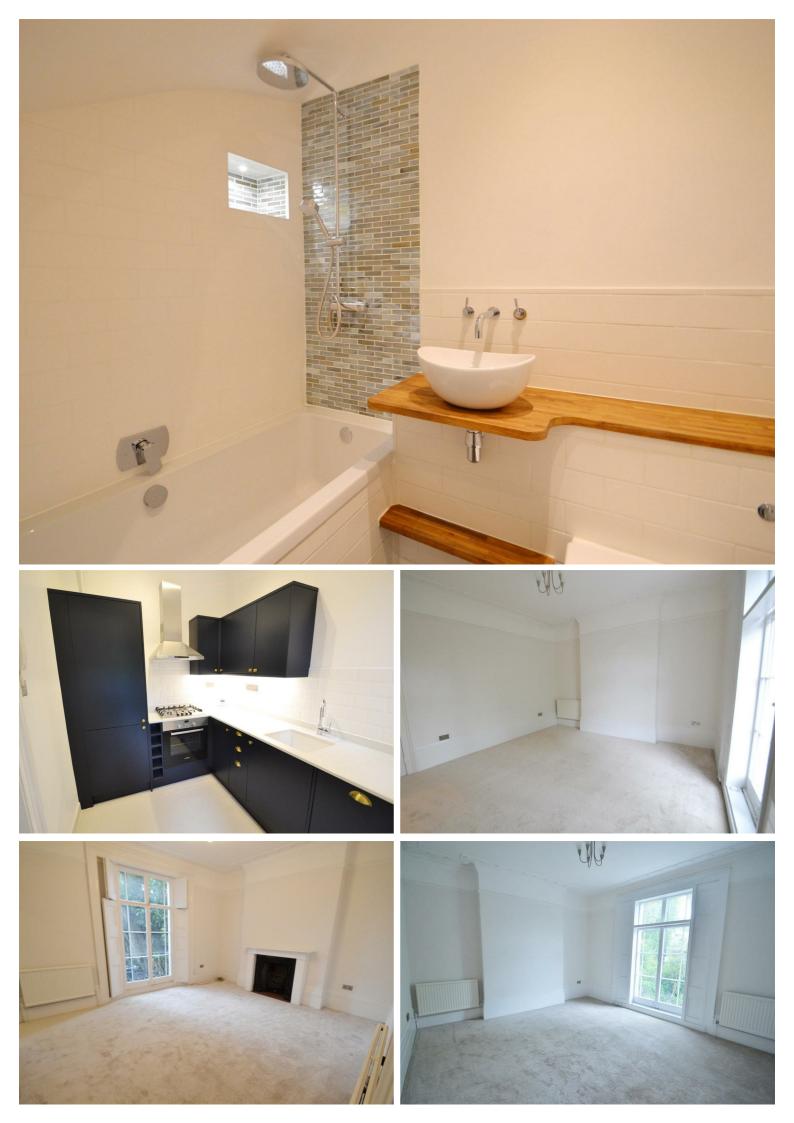

## Key Features

- Garden
- Newly Refurbished
- Beautiful Period Building
- Stunning High Ceilings
- Original Cornices
- Direct Access to Communal Garden
- Refurbished exterior
- Very Close to the Station
- New Contemporary Kitchen
- Large Windows