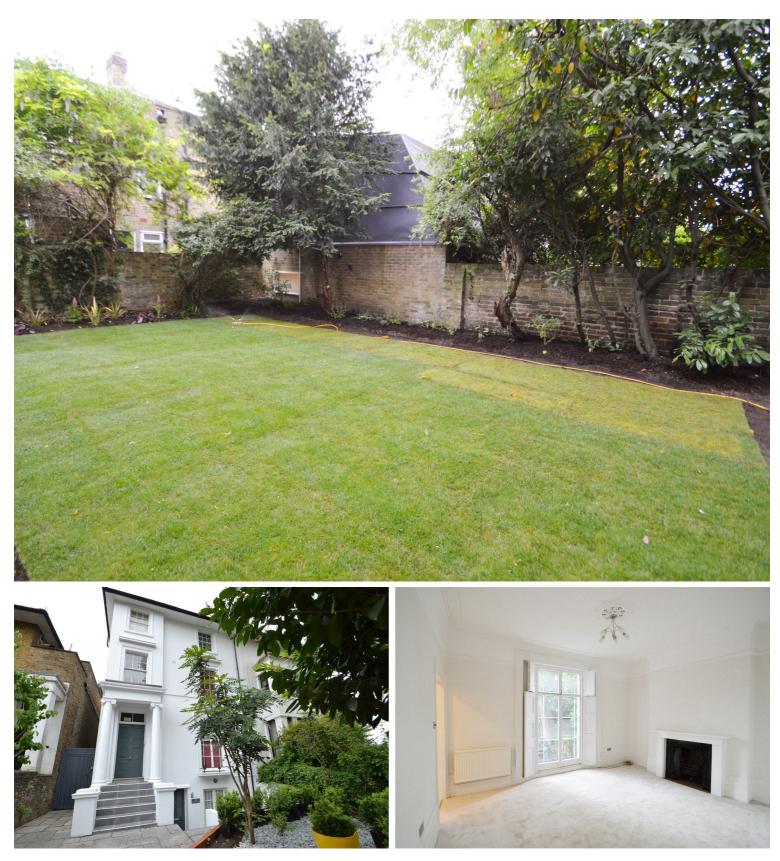

Newly Refurbished 1 Bedroom In a Stunning Area! £395 Per Week Unfurnished

## Key Features

- Garden
- Newly Refurbished
- Beautiful Period Building
- Stunning High Ceilings
- Original Cornices
- Direct Access to Communal Garden
- Refurbished exterior
- Very Close to the Station
- New Contemporary Kitchen
- Large Windows