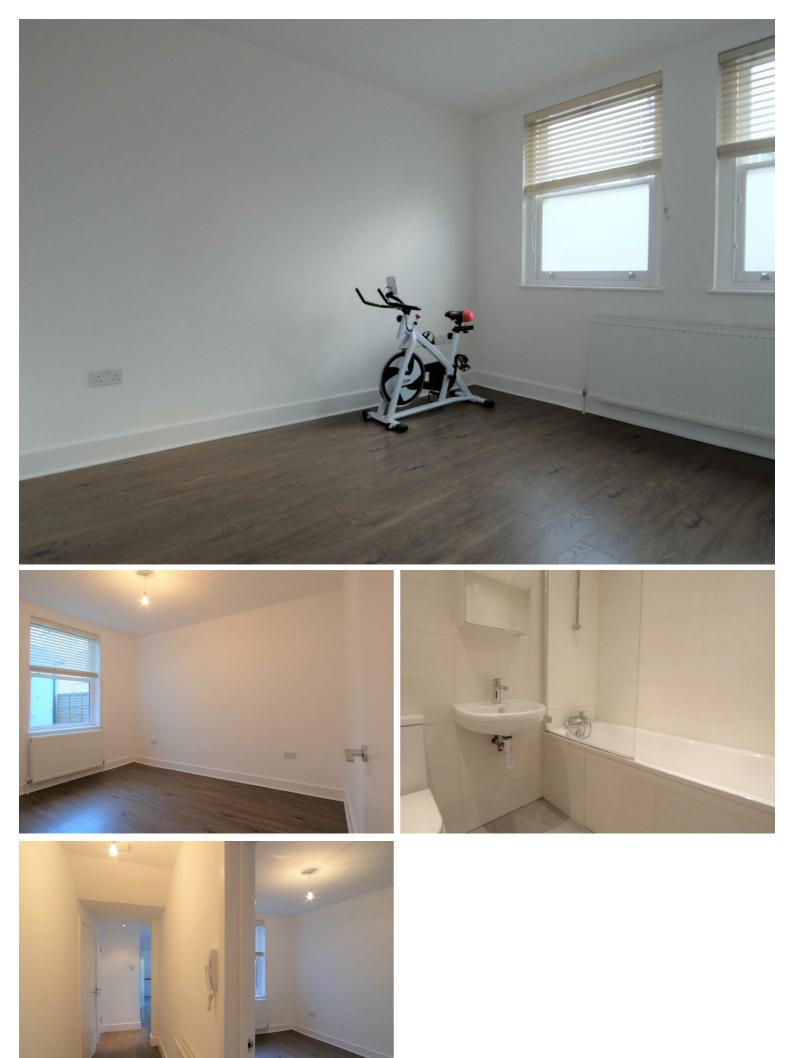

## Key Features

- All brand New
- Private rear garden
- Wooden floors
- 2 double bedroom
- Ultility Cupbaord
- New Kitchen with Dishwasher
- Bright reception to garden

IMPORTANT NOTICE: All of the information is intended only as a guide to a prospective purchaser and does not constitute any part of an offer or contract. Any measurements or distances referred to herein are approximate only. Any information contained herein (whether in the text, plans or photographs) is given in good faith and cannot be relied upon as being a statement or representation of fact. Should you proceed with the purchase of the property, your solicitor must verify these details. We have not carried out a detailed survey nor tested the services, appliances and specific fittings. In accordance with current legislation we would advise you that the measurements on these particulars are imperial. The formula for conversion to metric is as follows:- 1' (one foot) = 30.4cm (centimetres), 1m (one metre) = 3'29 (feet).