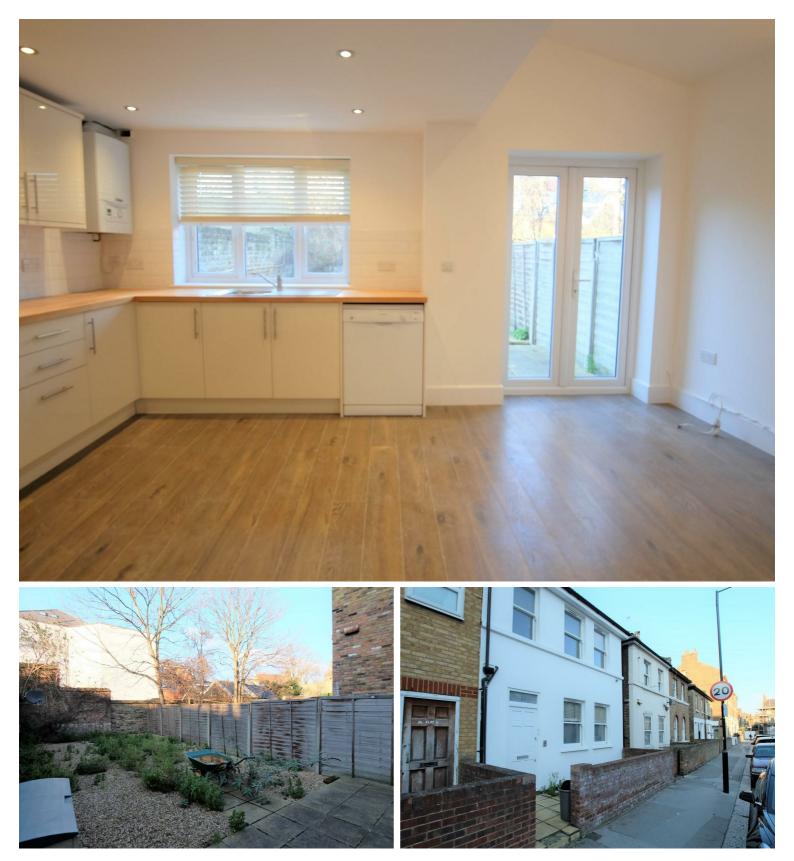

## Key Features

- All brand New
- Private rear garden
- Wooden floors
- 2 double bedroom
- Ultility Cupbaord
- New Kitchen with Dishwasher
- Bright reception to garden

IMPORTANT NOTICE: All of the information is intended only as a guide to a prospective purchaser and does not constitute any part of an offer or contract. Any measurements or distances referred to herein are approximate only. Any information contained herein (whether in the text, plans or photographs) is given in good faith and cannot be relied upon as being a statement or representation of fact. Should you proceed with the purchase of the property, your solicitor must verify these details. We have not carried out a detailed survey nor tested the services, appliances and specific fittings. In accordance with current legislation we would advise you that the measurements on these particulars are imperial. The formula for conversion to metric is as follows:- 1' (one foot) = 30.4cm (centimetres), 1m (one metre) = 3'29 (feet).