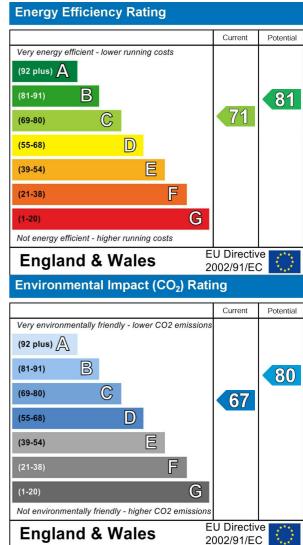

## Property Overview

| Location   | West Hampstead, NW6 |
|------------|---------------------|
| Price      | £575 Per Week       |
| Bedrooms   | 3                   |
| Bathrooms  | 2                   |
| Receptions | 2                   |
| Council    | Camden              |
| Tax Band   | E                   |
| Furnishing | Furnished           |