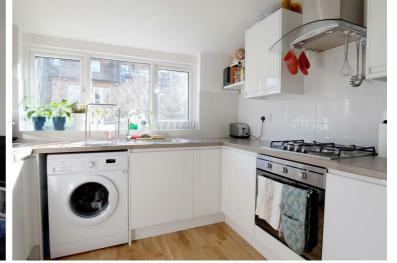

## Messina Avenue, West Hampstead, NW6 £575 Per Week Furnished

Simply Stunning! - This huge three bedroom apartment situated within this well located house offers an abundance of space, light and period features. This apartment occupying the two top floors boasts a magnificent reception room, separate fully fitted kitchen, dining room, four bedrooms and two shower rooms. Benefits include cleaning every 2 weeks . The apartment is located off West End Lane being only a short walk from the numerous shops, cafe's and very popular restaurants the area has to offer. Excellent transport links with West Hampstead ( Jubilee Line ), West Hampstead ( Thameslink ) and 139 Buses to Brent X, Waterloo and Baker Street.

## Key Features

- 3 Bedrooms
- 2 Shower Rooms
- Separate Kitchen
- Dining Room
- Double Glazing
- Cleaner
- Close to Transport Links
- Available 31st May

IMPORTANT NOTICE: All of the information is intended only as a guide to a prospective purchaser and does not constitute any part of an offer or contract. Any measurements or distances referred to herein are approximate only. Any information contained herein (whether in the text, plans or photographs) is given in good faith and cannot be relied upon as being a statement or representation of fact. Should you proceed with the purchase of the property, your solicitor must verify these details. We have not carried out a detailed survey nor tested the services, appliances and specific fittings. In accordance with current legislation we would advise you that the measurements on these particulars are imperial. The formula for conversion to metric is as follows:- 1' (one foot) = 30.4cm (centimetres), 1m (one metre) = 3'29 (feet).