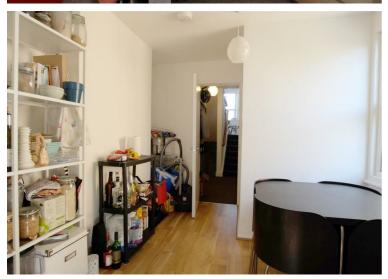

## Messina Avenue, West Hampstead, NW6 £575 Per Week Furnished

Simply Stunning! - This huge three bedroom apartment situated within this well located house offers an abundance of space, light and period features. This apartment occupying the two top floors boasts a magnificent reception room, separate fully fitted kitchen, dining room, four bedrooms and two shower rooms. Benefits include cleaning every 2 weeks . The apartment is located off West End Lane being only a short walk from the numerous shops, cafe's and very popular restaurants the area has to offer. Excellent transport links with West Hampstead ( Jubilee Line ), West Hampstead ( Thameslink ) and 139 Buses to Brent X, Waterloo and Baker Street.

First Floor **Third Floor** Fourth Floor Kitchen 3.25m x 2.90m (10'8" x 9'6") Bedroom 3.23m x 1.51m (10'7" x 4'11") Bedroom 4.09m x 5.33m (13'5" x 17'6") Dining Room 3.26m x 1.46m (10'8" x 4'9") Second Floor Shower Room 259m x 1,36m (86 x 45") Hall 1.84m x 1.89m (6" x 6"2") **Ground Floor** Bedroom 4.12m x 3.16m (13'6" x 10'4") Bedroom 4.12m x 2.96m (13'6" x 9'9") Landing 1.84m x 2.81m (6"1" x 9"3") Reception Room 3.41m x 6.00m (11'2" x 19'8")