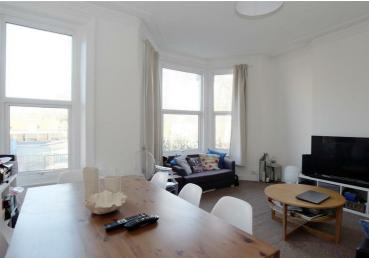

## Messina Avenue, West Hampstead, NW6 £575 Per Week Furnished

Simply Stunning! - This huge three bedroom apartment situated within this well located house offers an abundance of space, light and period features. This apartment occupying the two top floors boasts a magnificent reception room, separate fully fitted kitchen, dining room, four bedrooms and two shower rooms. Benefits include cleaning every 2 weeks . The apartment is located off West End Lane being only a short walk from the numerous shops, cafe's and very popular restaurants the area has to offer. Excellent transport links with West Hampstead ( Jubilee Line ), West Hampstead ( Thameslink ) and 139 Buses to Brent X, Waterloo and Baker Street.

## Key Features

- 3 Bedrooms
- 2 Shower Rooms
- Separate Kitchen
- Dining Room
- Double Glazing
- Cleaner
- Close to Transport Links
- Available 31st May

IMPORTANT NOTICE: All of the information is intended only as a guide to a prospective purchaser and does not constitute any part of an offer or contract. Any measurements or distances referred to herein are approximate only. Any information contained herein (whether in the text, plans or photographs) is given in good faith and cannot be relied upon as being a statement or representation of fact. Should you proceed with the purchase of the property, your solicitor must verify these details. We have not carried out a detailed survey nor tested the services, appliances and specific fittings. In accordance with current legislation we would advise you that the measurements on these particulars are imperial. The formula for conversion to metric is as follows:- 1' (one foot) = 30.4cm (centimetres), 1m (one metre) = 3'29 (feet).