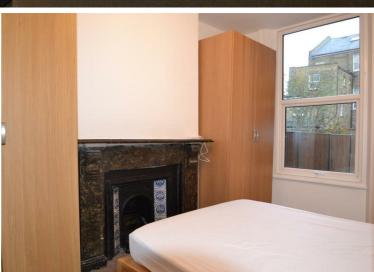

The property boasts a bright master bedroom with bay window and high ceilings, a second double bedroom, shower room, reception with wooden floors which opens onto a modern fitted kitchen, which leads to the private patio garden.

## Key Features

- Garden
- Two Double Bedrooms
- Basement Storage
- Modern
- Wooden Floor
- Close to West Hampstead

IMPORTANT NOTICE: All of the information is intended only as a guide to a prospective purchaser and does not constitute any part of an offer or contract. Any measurements or distances referred to herein are approximate only. Any information contained herein (whether in the text, plans or photographs) is given in good faith and cannot be relied upon as being a statement or representation of fact. Should you proceed with the purchase of the property, your solicitor must verify these details. We have not carried out a detailed survey nor tested the services, appliances and specific fittings. In accordance with current legislation we would advise you that the measurements on these particulars are imperial. The formula for conversion to metric is as follows:- 1' (one foot) = 30.4cm (centimetres), 1m (one metre) = 3'29 (feet).