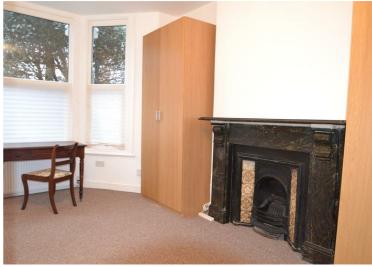

The property boasts a bright master bedroom with bay window and high ceilings, a second double bedroom, shower room, reception with wooden floors which opens onto a modern fitted kitchen, which leads to the private patio garden.

## Key Features

- Garden
- Two Double Bedrooms
- Basement Storage
- Modern
- Wooden Floor
- Close to West Hampstead

IMPORTANT NOTICE: All of the information is intended only as a guide to a prospective purchaser and does not constitute any part of an offer or contract. Any measurements or distances referred to herein are approximate only. Any information contained herein (whether in the text, plans or photographs) is given in good faith and cannot be relied upon as being a statement or representation of fact. Should you proceed with the purchase of the property, your solicitor must verify these details. We have not carried out a detailed survey nor tested the services, appliances and specific fittings. In accordance with current legislation we would advise you that the measurements on these particulars are imperial. The formula for conversion to metric is as follows:- 1' (one foot) = 30.4cm (centimetres), 1m (one metre) = 3'29 (feet).