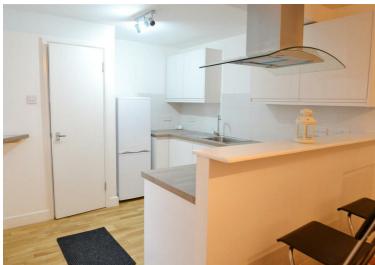

The property boasts a bright master bedroom with bay window and high ceilings, a second double bedroom, shower room, reception with wooden floors which opens onto a modern fitted kitchen, which leads to the private patio garden.

## Key Features

- Garden
- Two Double Bedrooms
- Basement Storage
- Modern
- Wooden Floor
- Close to West Hampstead

IMPORTANT NOTICE: All of the information is intended only as a guide to a prospective purchaser and does not constitute any part of an offer or contract. Any measurements or distances referred to herein are approximate only. Any information contained herein (whether in the text, plans or photographs) is given in good faith and cannot be relied upon as being a statement or representation of fact. Should you proceed with the purchase of the property, your solicitor must verify these details. We have not carried out a detailed survey nor tested the services, appliances and specific fittings. In accordance with current legislation we would advise you that the measurements on these particulars are imperial. The formula for conversion to metric is as follows:- 1' (one foot) = 30.4cm (centimetres), 1m (one metre) = 3'29 (feet).