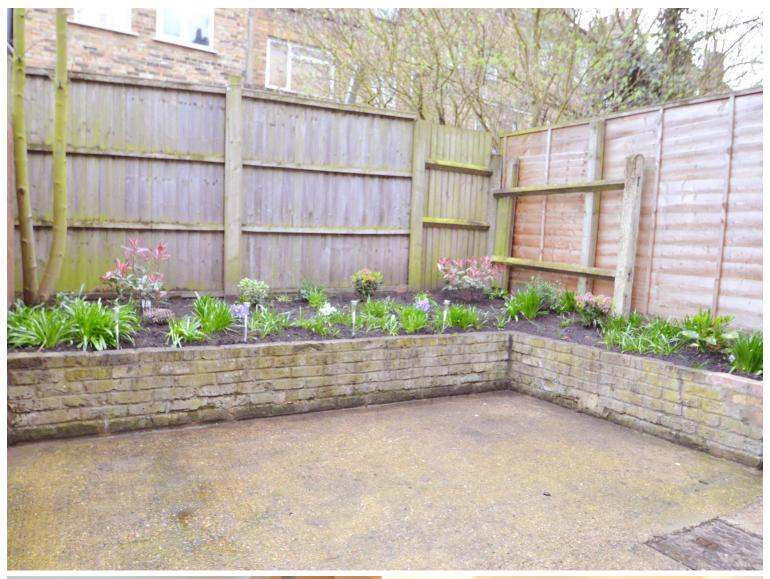

The property boasts a bright master bedroom with bay window and high ceilings, a second double bedroom, shower room, reception with wooden floors which opens onto a modern fitted kitchen, which leads to the private patio garden.

## Key Features

- Garden
- Two Double Bedrooms
- Basement Storage
- Modern
- Wooden Floor
- Close to West Hampstead

IMPORTANT NOTICE: All of the information is intended only as a guide to a prospective purchaser and does not constitute any part of an offer or contract. Any measurements or distances referred to herein are approximate only. Any information contained herein (whether in the text, plans or photographs) is given in good faith and cannot be relied upon as being a statement or representation of fact. Should you proceed with the purchase of the property, your solicitor must verify these details. We have not carried out a detailed survey nor tested the services, appliances and specific fittings. In accordance with current legislation we would advise you that the measurements on these particulars are imperial. The formula for conversion to metric is as follows:- 1' (one foot) = 30.4cm (centimetres), 1m (one metre) = 3'29 (feet).