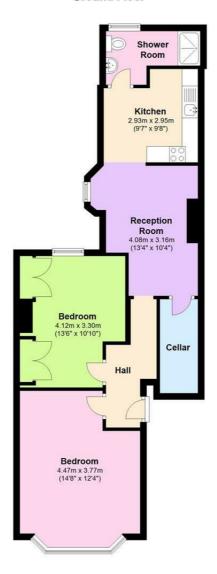

The property boasts a bright master bedroom with bay window and high ceilings, a second double bedroom, shower room, reception with wooden floors which opens onto a modern fitted kitchen, which leads to the private patio garden.

## **Ground Floor**