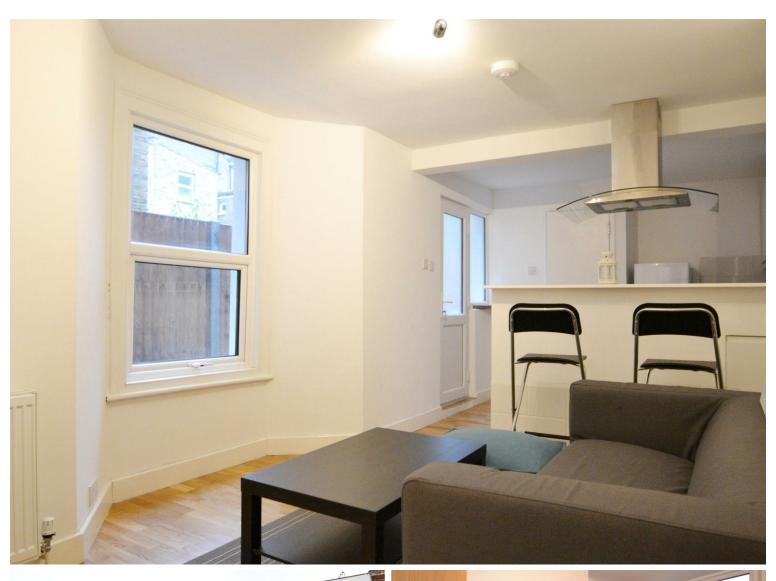

The property boasts a bright master bedroom with bay window and high ceilings, a second double bedroom, shower room, reception with wooden floors which opens onto a modern fitted kitchen, which leads to the private patio garden.