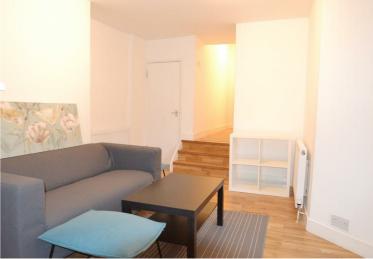

The property boasts a bright master bedroom with bay window and high ceilings, a second double bedroom, shower room, reception with wooden floors which opens onto a modern fitted kitchen, which leads to the private patio garden.