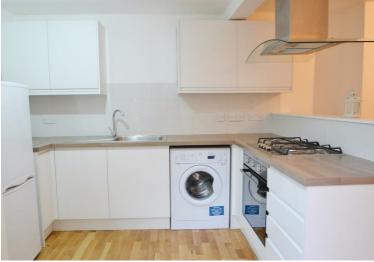

The property boasts a bright master bedroom with bay window and high ceilings, a second double bedroom, shower room, reception with wooden floors which opens onto a modern fitted kitchen, which leads to the private patio garden.