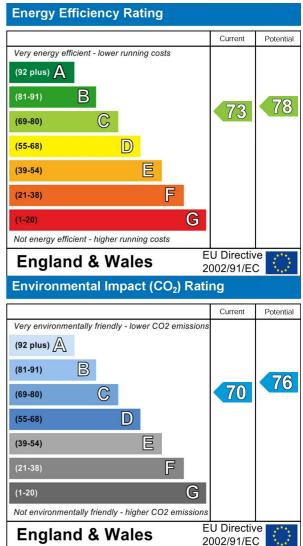

Maisonette with Huge Private Garden in Hendon £365 Per Week Furnished











## Property Overview

| Location   | Hendon, NW4   |
|------------|---------------|
| Price      | £365 Per Week |
| Bedrooms   | 3             |
| Bathrooms  | 2             |
| Receptions | 1             |
| Council    |               |
| Tax Band   |               |
| Furnishing | Furnished     |

## Key Features

- Modern 3 Bedroom Duplex
- Fully Fitted Kitchen with 2 Sinks
- 2 Double Bedrooms
- Huge Private Garden
- Offered Furnished
- Off Street Parking for 1 Car
- Walking distance to local amenities
- Will accept pets





IMPORTANT NOTICE: All of the information is intended only as a guide to a prospective purchaser and does not constitute any part of an offer or contract. Any measurements or distances referred to herein are approximate only. Any information contained herein (whether in the text, plans or photographs) is given in good faith and cannot be relied upon as being a statement or representation of fact. Should you proceed with the purchase of the property, your solicitor must verify these details. We have not carried out a detailed survey nor tested the services, appliances and specific fittings. In accordance with current legislation we would advise you that the measurements on these particulars are imperial. The formula for conversion to metric is as follows:-1' (one foot) = 30.4cm (centimetre