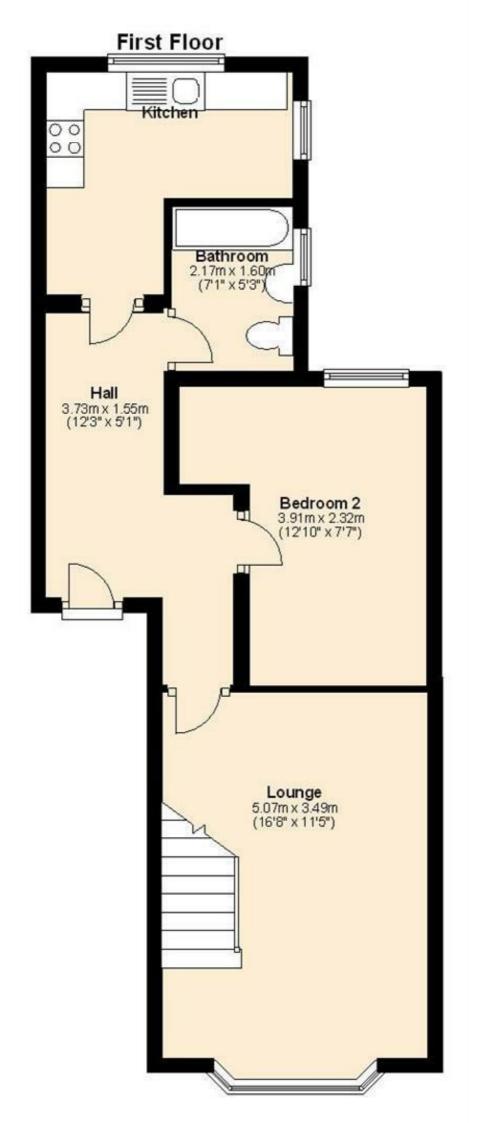

## Property Overview

| Location   | Hendon, NW4   |
|------------|---------------|
| Price      | £365 Per Week |
| Bedrooms   | 3             |
| Bathrooms  | 2             |
| Receptions | 1             |
| Council    |               |
| Tax Band   |               |
| Furnishing | Furnished     |

## Key Features

- Modern 3 Bedroom Duplex
- Fully Fitted Kitchen with 2 Sinks
- 2 Double Bedrooms
- Huge Private Garden
- Offered Furnished
- Off Street Parking for 1 Car
- Walking distance to local amenities
- Will accept pets