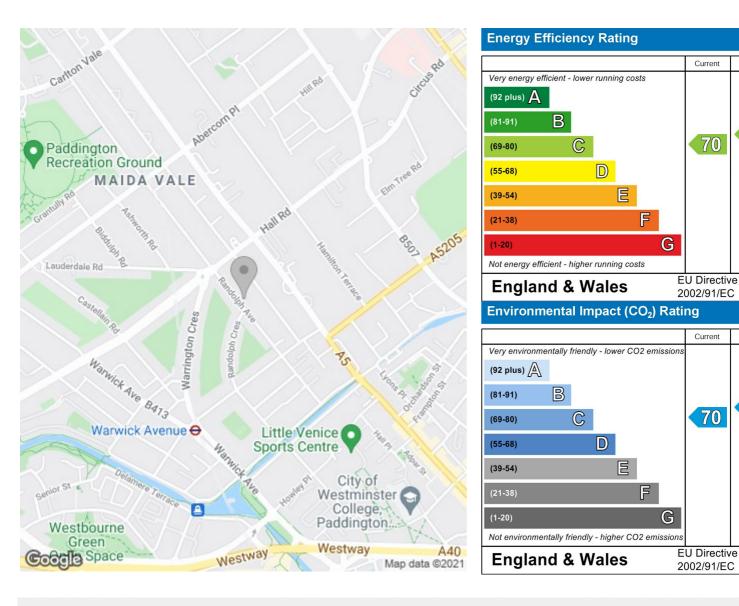

Randolph Avenue is located close to the canal in Little Venice and a short walk to either Warick Avenue or Maida Vale Underground Station (Bakerloo line) while being only a short walk from the boutique cafe's, restaurants and shops of Clifton Road. Paddington Station (Bakerloo, Circle & District, Hammersmith & City - Main Line and Heathrow Express) are just a short walk. Great road links from 'The Westway 'A40 to Central London or West, A5, M40 & M25.

Borough of Westminster Council Tax Band G - £1,146.90 EPC - D

Agency Fees Referencing and contract Fee - £ 300 plus VAT

83 Boundary Road | St John's Wood | London NW8 ORG 020 7625 1000 | info@greenstone.com | greenstone.com