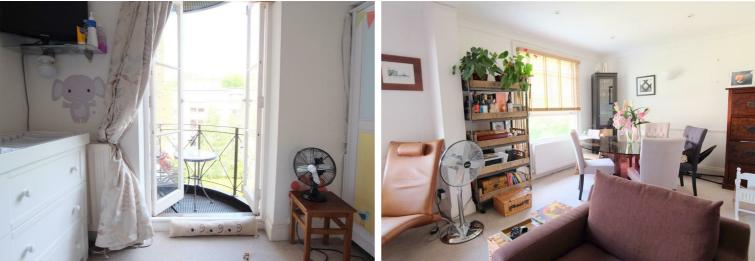

The apartment offers period features and is in excellent condition throughout to provide a large L shaped reception with Feature Fire Place, 2 large Sash windows, and dining area. A separate and fully fitted kitchen, double bedroom with private balcony, a fully fitted family bathroom and master bedroom with en-suite shower room and fitted wardrobes.

## Key Features

- 2 Double Bedrooms
- 2 Bathrooms
- Balcony
- Beautiful Stucco Fronted
- With lift
- L shape reception
- Seperate Kitchen
- Stunning Tree Lined Street

Potential

75

Potential

75

\*\*\*\*

- Close to the Canal
- Little Venice