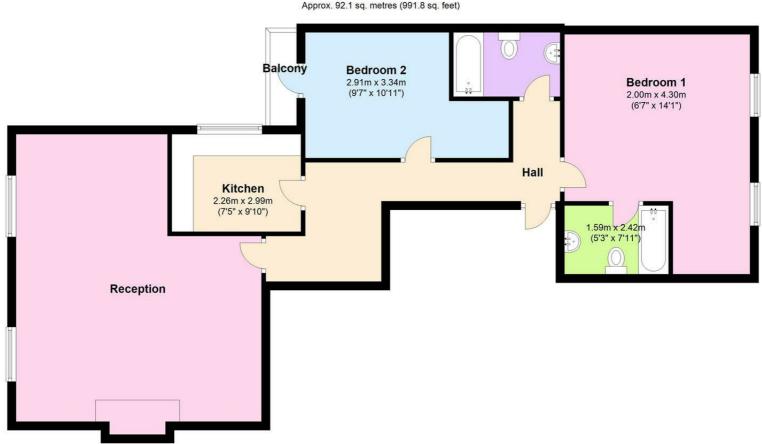

Second Floor Approx. 92.1 sq. metres (991.8 sq. feet)

Total area: approx. 92.1 sq. metres (991.8 sq. feet)