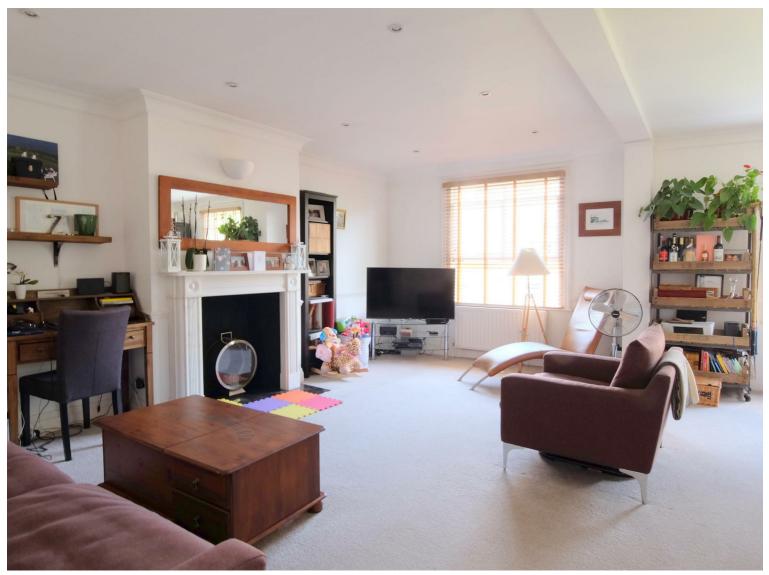

The apartment offers period features and is in excellent condition throughout to provide a large L shaped reception with Feature Fire Place, 2 large Sash windows, and dining area. A separate and fully fitted kitchen, double bedroom with private balcony, a fully fitted family bathroom and master bedroom with en-suite shower room and fitted wardrobes.

## Key Features

- 2 Double Bedrooms
- 2 Bathrooms
- Balcony
- Beautiful Stucco Fronted
- With lift
- L shape reception
- Seperate Kitchen
- Stunning Tree Lined Street

Potential

75

Potential

75

\*\*\*\*

- Close to the Canal
- Little Venice