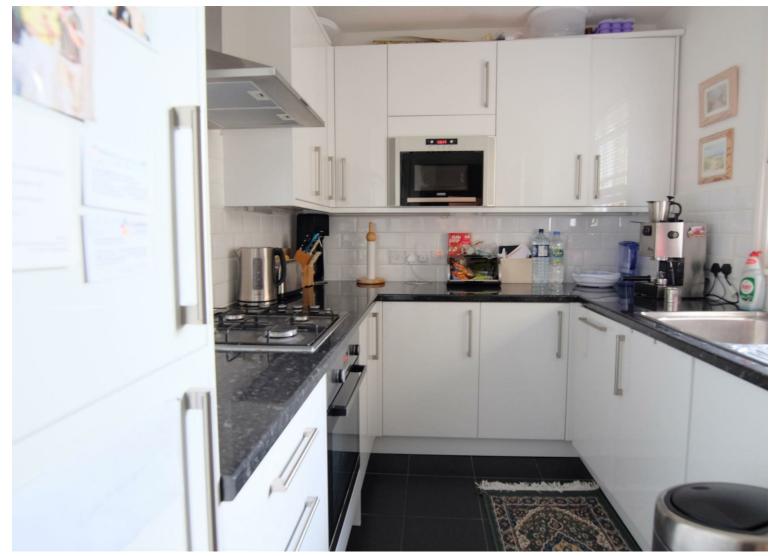

The apartment offers period features and is in excellent condition throughout to provide a large L shaped reception with Feature Fire Place, 2 large Sash windows, and dining area. A separate and fully fitted kitchen, double bedroom with private balcony, a fully fitted family bathroom and master bedroom with en-suite shower room and fitted wardrobes.