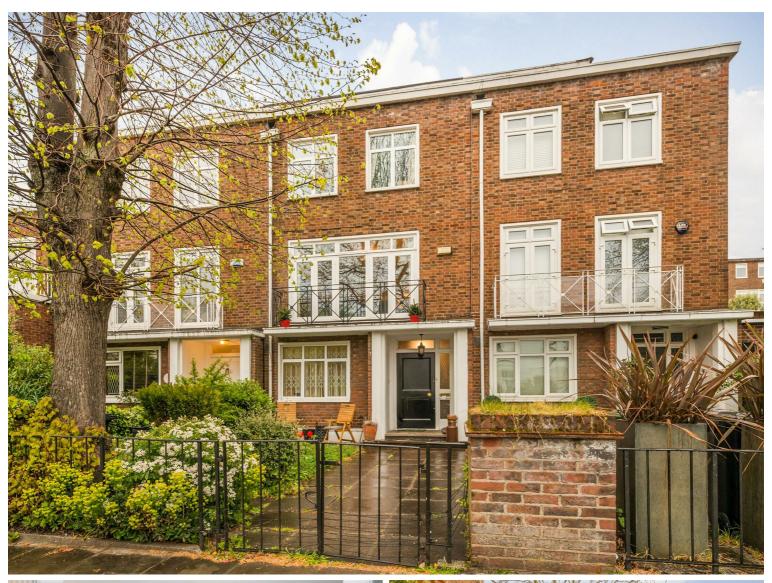

## Loudoun Road, St Johns Wood, NW8 £5,997 Per Month Unfurnished

A mid terraced family home arranged over three floors, offered in good condition throughout with a delightful rear garden. The house comprises a bright and spacious reception room on the ground floor, separate eat in kitchen, second reception room on the first floor, master bedroom with en-suite bathroom and fitted wardrobes, further three bedrooms, family bathroom, guest cloakroom and private patio garden. Loudoun Road is conveniently located within walking distance of St. John's Wood High Street (0.5 miles), St. John's Wood Underground Station (Jubilee Line - 0.4 miles) and The American School in London (0.2 miles).

## Property Overview

| Location   | , NW8            |
|------------|------------------|
| Price      | £5,997 Per Month |
| Bedrooms   | 4                |
| Bathrooms  | 2                |
| Receptions | 1                |
| Council    | Westminster      |
| Tax Band   | Н                |
| Furnishing | Unfurnished      |