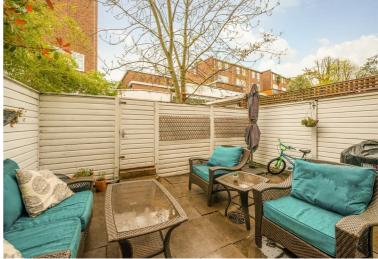

## Loudoun Road, St Johns Wood, NW8 £5,997 Per Month Unfurnished

A mid terraced family home arranged over three floors, offered in good condition throughout with a delightful rear garden. The house comprises a bright and spacious reception room on the ground floor, separate eat in kitchen, second reception room on the first floor, master bedroom with en-suite bathroom and fitted wardrobes, further three bedrooms, family bathroom, guest cloakroom and private patio garden. Loudoun Road is conveniently located within walking distance of St. John's Wood High Street (0.5 miles), St. John's Wood Underground Station (Jubilee Line - 0.4 miles) and The American School in London (0.2 miles).

## Key Features

- 5 Bedrooms
- 2 Bathrooms
- Spacious
- Modern fully fitted kitchen
- Rear garden
- Balcony
- Newly decorated

IMPORTANT NOTICE: All of the information is intended only as a guide to a prospective purchaser and does not constitute any part of an offer or contract. Any measurements or distances referred to herein are approximate only. Any information contained herein (whether in the text, plans or photographs) is given in good faith and cannot be relied upon as being a statement or representation of fact. Should you proceed with the purchase of the property, your solicitor must verify these details. We have not carried out a detailed survey nor tested the services, appliances and specific fittings. In accordance with current legislation we would advise you that the measurements on these particulars are imperial. The formula for conversion to metric is as follows:- 1' (one foot) = 30.4cm (centimetres), 1m (one metre) = 3'29 (feet).