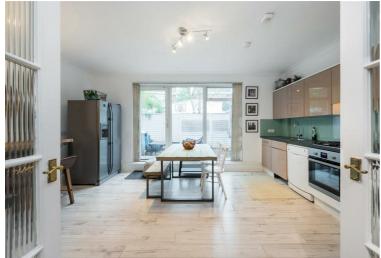

## Loudoun Road, St Johns Wood, NW8 £5,997 Per Month Unfurnished

A mid terraced family home arranged over three floors, offered in good condition throughout with a delightful rear garden. The house comprises a bright and spacious reception room on the ground floor, separate eat in kitchen, second reception room on the first floor, master bedroom with en-suite bathroom and fitted wardrobes, further three bedrooms, family bathroom, guest cloakroom and private patio garden. Loudoun Road is conveniently located within walking distance of St. John's Wood High Street (0.5 miles), St. John's Wood Underground Station (Jubilee Line - 0.4 miles) and The American School in London (0.2 miles).

## Key Features

- 5 Bedrooms
- 2 Bathrooms
- Spacious
- Modern fully fitted kitchen
- Rear garden
- Balcony
- Newly decorated

IMPORTANT NOTICE: All of the information is intended only as a guide to a prospective purchaser and does not constitute any part of an offer or contract. Any measurements or distances referred to herein are approximate only. Any information contained herein (whether in the text, plans or photographs) is given in good faith and cannot be relied upon as being a statement or representation of fact. Should you proceed with the purchase of the property, your solicitor must verify these details. We have not carried out a detailed survey nor tested the services, appliances and specific fittings. In accordance with current legislation we would advise you that the measurements on these particulars are imperial. The formula for conversion to metric is as follows:- 1' (one foot) = 30.4cm (centimetres), 1m (one metre) = 3'29 (feet).