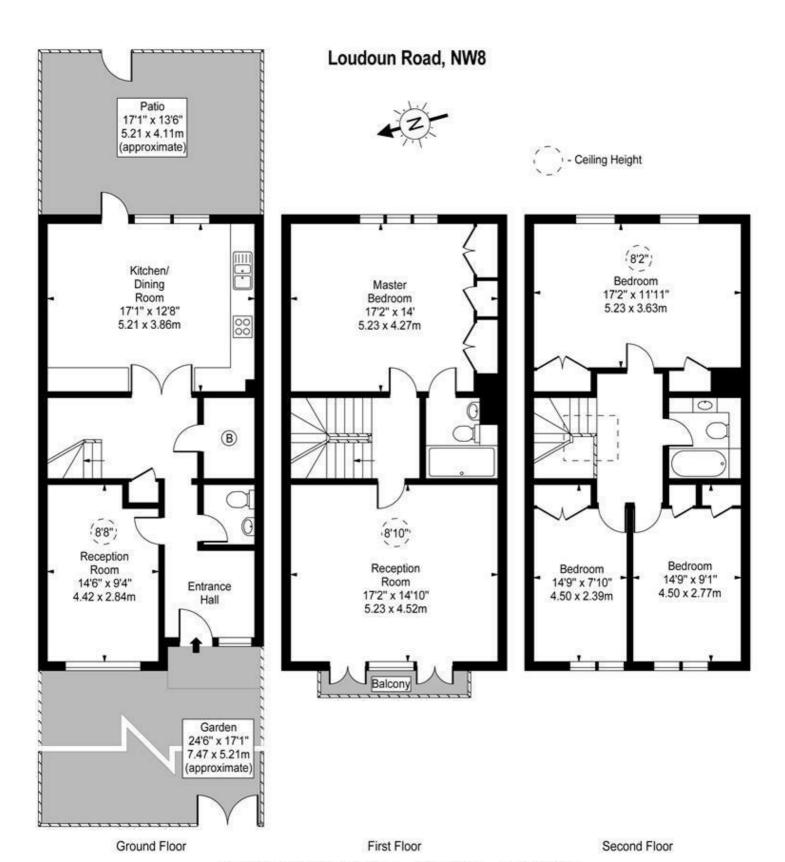

## Loudoun Road, St Johns Wood, NW8 £5,997 Per Month Unfurnished

A mid terraced family home arranged over three floors, offered in good condition throughout with a delightful rear garden. The house comprises a bright and spacious reception room on the ground floor, separate eat in kitchen, second reception room on the first floor, master bedroom with en-suite bathroom and fitted wardrobes, further three bedrooms, family bathroom, guest cloakroom and private patio garden. Loudoun Road is conveniently located within walking distance of St. John's Wood High Street (0.5 miles), St. John's Wood Underground Station (Jubilee Line - 0.4 miles) and The American School in London (0.2 miles).

Approx Gross Internal Area 1874 Sq Ft - 174.09 Sq M

For Illustration Purposes Only - Not To Scale www.goldlens.co.uk Produced for Chestertons Ref. No. 015028E

## Property Overview

| Location   | , NW8            |
|------------|------------------|
| Price      | £5,997 Per Month |
| Bedrooms   | 4                |
| Bathrooms  | 2                |
| Receptions | 1                |
| Council    | Westminster      |
| Tax Band   | Н                |
| Furnishing | Unfurnished      |

## Key Features

- 5 Bedrooms
- 2 Bathrooms
- Spacious
- Modern fully fitted kitchen
- Rear garden
- Balcony
- Newly decorated

IMPORTANT NOTICE: All of the information is intended only as a guide to a prospective purchaser and does not constitute any part of an offer or contract. Any measurements or distances referred to herein are approximate only. Any information contained herein (whether in the text, plans or photographs) is given in good faith and cannot be relied upon as being a statement or representation of fact. Should you proceed with the purchase of the property, your solicitor must verify these details. We have not carried out a detailed survey nor tested the services, appliances and specific fittings. In accordance with current legislation we would advise you that the measurements on these particulars are imperial. The formula for conversion to metric is as follows:- 1' (one foot) = 30.4cm (centimetres), 1m (one metre) = 3'29 (feet).