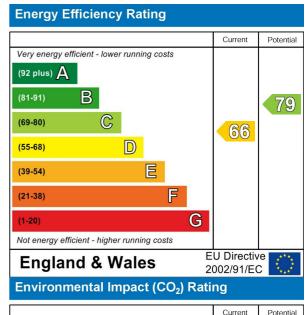

Kings Cross - Large Garden Flat £403 Per Week Furnished







Total area: approx. 52.3 sq. metres (562.5 sq. feet)

## Property Overview

| Location   | Kings Cross, N1 |
|------------|-----------------|
| Price      | £403 Per Week   |
| Bedrooms   | 1               |
| Bathrooms  | 1               |
| Receptions | 1               |
| Council    |                 |
| Tax Band   | D               |
| Furnishing | Furnished       |

## Key Features

- Lovely Garden Flat
- Stunning Modern Kitchen with Stone Countertop
- Wide Plank Oak Wood Floor
- Large Bedroom
- Ample Storage
- Access To A large Communal Garden
- Huge Contemporary Bathroom
- Separate Shower And A Private Patio
- Available from 25th of October
- Offered Furnished







IMPORTANT NOTICE: All of the information is intended only as a guide to a prospective purchaser and does not constitute any part of an offer or contract. Any measurements or distances referred to herein are approximate only. Any information contained herein (whether in the text, plans or photographs) is given in good faith and cannot be relied upon as being a statement or representation of fact. Should you proceed with the purchase of the property, your solicitor must verify these details. We have not carried out a detailed survey nor tested the services, appliances and specific fittings. In accordance with current legislation we would advise you that the measurements on these particulars are imperial. The formula for conversion to metric is as follows:- 1' (one foot) = 30.4cm (centime