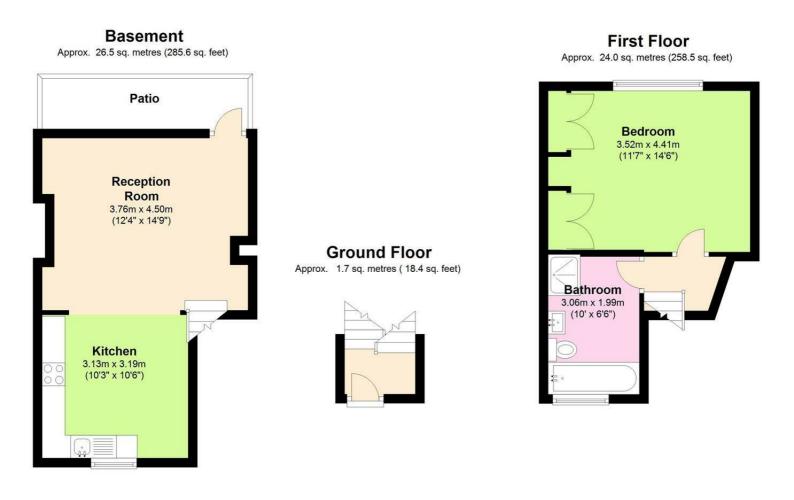

Kings Cross - Large Garden Flat £403 Per Week Furnished

Total area: approx. 52.3 sq. metres (562.5 sq. feet)

## Property Overview

| Location   | Kings Cross, N1 |
|------------|-----------------|
| Price      | £403 Per Week   |
| Bedrooms   | 1               |
| Bathrooms  | 1               |
| Receptions | 1               |
| Council    |                 |
| Tax Band   | D               |
| Furnishing | Furnished       |