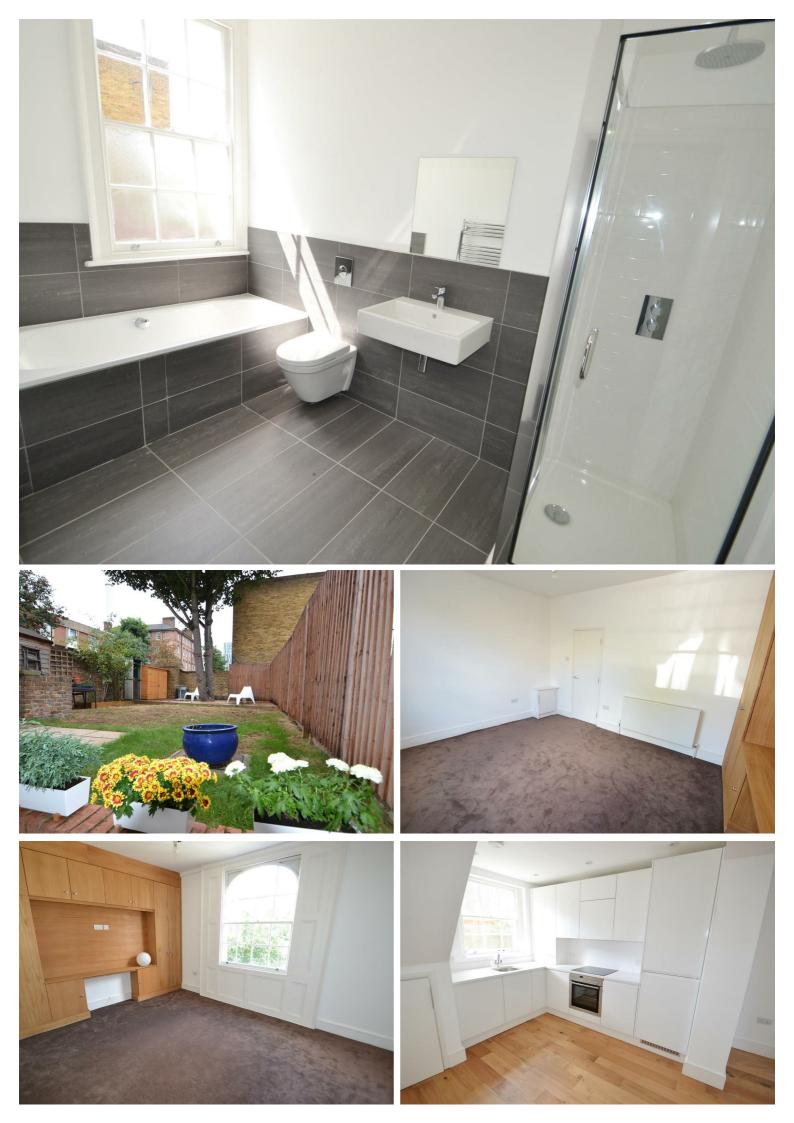

## Key Features

- Lovely Garden Flat
- Stunning Modern Kitchen with Stone Countertop
- Wide Plank Oak Wood Floor
- Large Bedroom
- Ample Storage
- Access To A large Communal Garden
- Huge Contemporary Bathroom
- Separate Shower And A Private Patio
- Available from 25th of October
- Offered Furnished