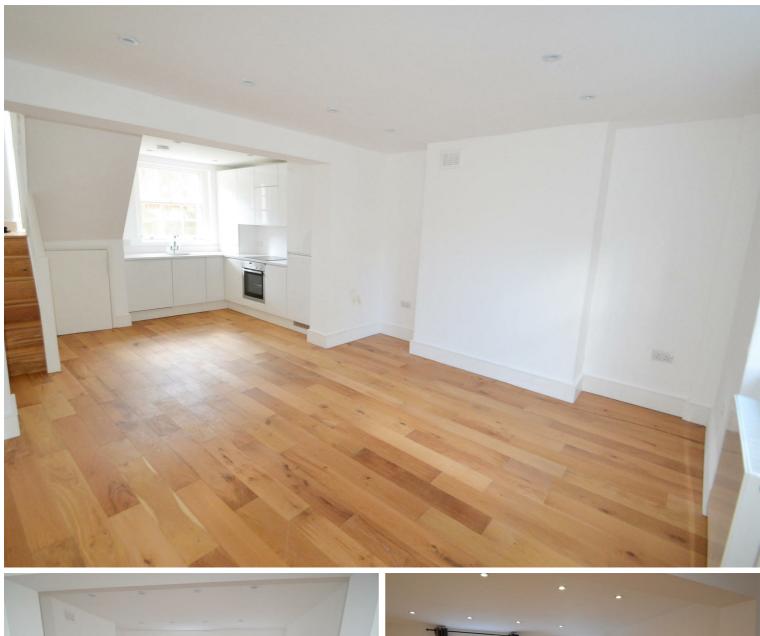

## Key Features

- Lovely Garden Flat
- Stunning Modern Kitchen with Stone Countertop
- Wide Plank Oak Wood Floor
- Large Bedroom
- Ample Storage
- Access To A large Communal Garden
- Huge Contemporary Bathroom
- Separate Shower And A Private Patio
- Available from 25th of October
- Offered Furnished