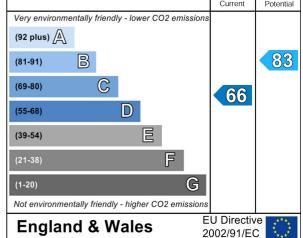

Kings Cross - Large Garden Flat £403 Per Week Furnished







Total area: approx. 52.3 sq. metres (562.5 sq. feet)

## Property Overview

| Location   | Kings Cross, N1 |
|------------|-----------------|
| Price      | £403 Per Week   |
| Bedrooms   | 1               |
| Bathrooms  | 1               |
| Receptions | 1               |
| Council    |                 |
| Tax Band   | D               |
| Furnishing | Furnished       |

## Key Features

- Lovely Garden Flat
- Stunning Modern Kitchen with Stone Countertop
- Wide Plank Oak Wood Floor
- Large Bedroom
- Ample Storage
- Access To A large Communal Garden
- Huge Contemporary Bathroom
- Separate Shower And A Private Patio
- Available from 25th of October
- Offered Furnished







IMPORTANT NOTICE: All of the information is intended only as a guide to a prospective purchaser and does not constitute any part of an offer or contract. Any measurements or distances referred to herein are approximate only. Any information contained herein (whether in the text, plans or photographs) is given in good faith and cannot be relied upon as being a statement or representation of fact. Should you proceed with the purchase of the property, your solicitor must verify these details. We have not carried out a detailed survey nor tested the services, appliances and specific fittings. In accordance with current legislation we would advise you that the measurements on these particulars are imperial. The formula for conversion to metric is as follows:- 1' (one foot) = 30.4cm (centimetr