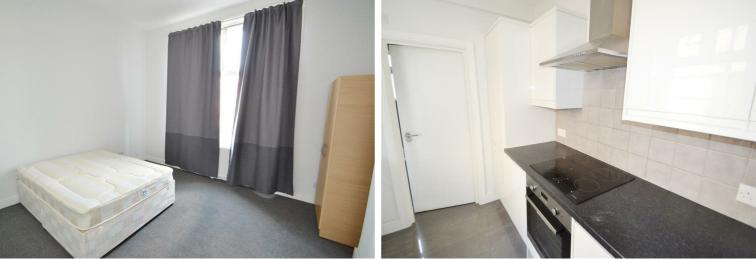

Ground Floor Approx. 48.6 sq. metres (522.9 sq. feet)

Total area: approx. 48.6 sq. metres (522.9 sq. feet)

| Location   | Neasden, NW10 |
|------------|---------------|
| Price      | £250 Per Week |
| Bedrooms   | 1             |
| Bathrooms  | 1             |
| Receptions | 1             |
| Council    |               |
| Tax Band   | С             |
| Furnishing | Furnished     |