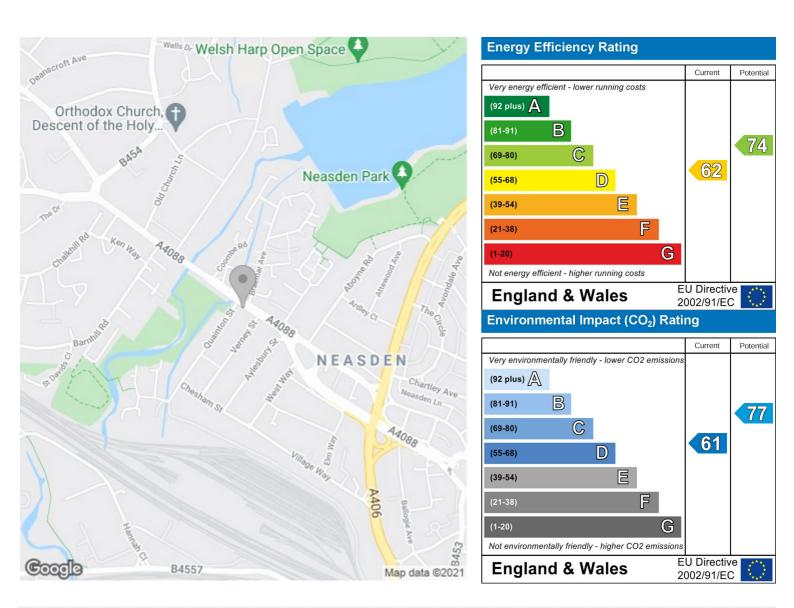

Ground Floor Approx. 48.6 sq. metres (522.9 sq. feet)



Total area: approx. 48.6 sq. metres (522.9 sq. feet)

| Location   | Neasden, NW10 |
|------------|---------------|
| Price      | £250 Per Week |
| Bedrooms   | 1             |
| Bathrooms  | 1             |
| Receptions | 1             |
| Council    |               |
| Tax Band   | С             |
| Furnishing | Furnished     |



IMPORTANT NOTICE: All of the information is intended only as a guide to a prospective purchaser and does not constitute any part of an offer or contract. Any measurements or distances referred to herein are approximate only. Any information contained herein (whether in the text, plans or photographs) is given in good faith and cannot be relied upon as being a statement or representation of fact. Should you proceed with the purchase of the property, your solicitor must verify these details. We have not carried out a detailed survey nor tested the services, appliances and specific fittings. In accordance with current legislation we would advise you that the measurements on these particulars are imperial. The formula for conversion to metric is as follows:- 1' (one foot) = 30.4cm (centimetr