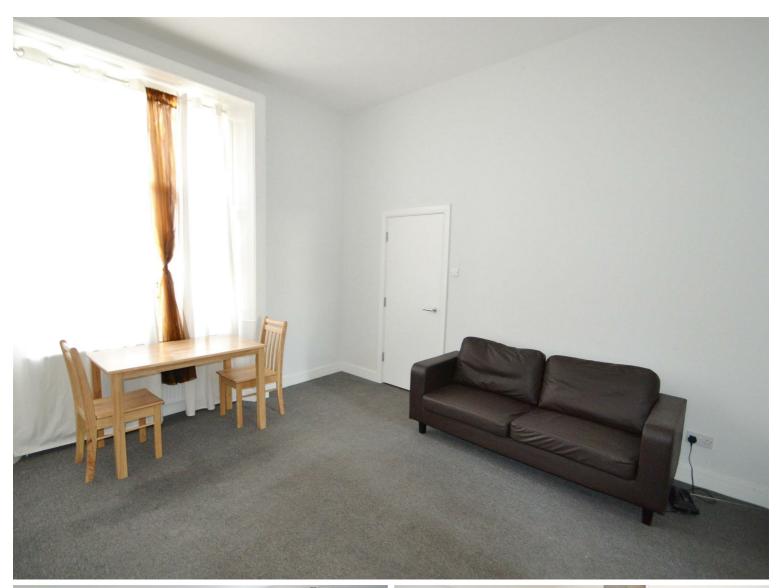

Ground Floor Approx. 48.6 sq. metres (522.9 sq. feet)

Total area: approx. 48.6 sq. metres (522.9 sq. feet)

| Location   | Neasden, NW10 |
|------------|---------------|
| Price      | £250 Per Week |
| Bedrooms   | 1             |
| Bathrooms  | 1             |
| Receptions | 1             |
| Council    |               |
| Tax Band   | С             |
| Furnishing | Furnished     |