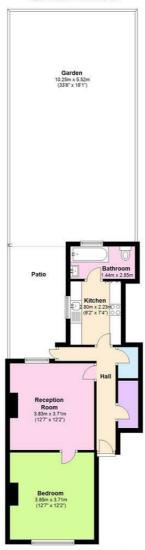

Ground Floor Approx. 48.6 sq. metres (522.9 sq. feet)

Total area: approx. 48.6 sq. metres (522.9 sq. feet)

| Location   | Neasden, NW10 |
|------------|---------------|
| Price      | £250 Per Week |
| Bedrooms   | 1             |
| Bathrooms  | 1             |
| Receptions | 1             |
| Council    |               |
| Tax Band   | С             |
| Furnishing | Furnished     |