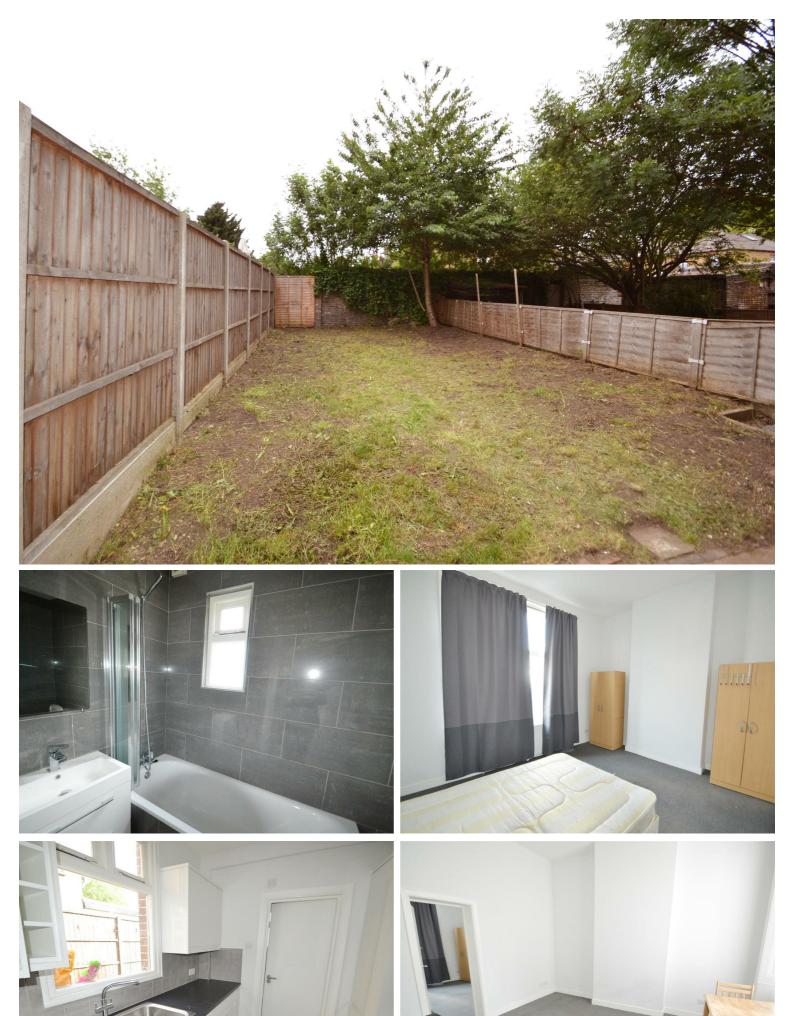

Ground Floor Approx. 48.6 sq. metres (522.9 sq. feet)

Total area: approx. 48.6 sq. metres (522.9 sq. feet)

| Location   | Neasden, NW10 |
|------------|---------------|
| Price      | £250 Per Week |
| Bedrooms   | 1             |
| Bathrooms  | 1             |
| Receptions | 1             |
| Council    |               |
| Tax Band   | С             |
| Furnishing | Furnished     |