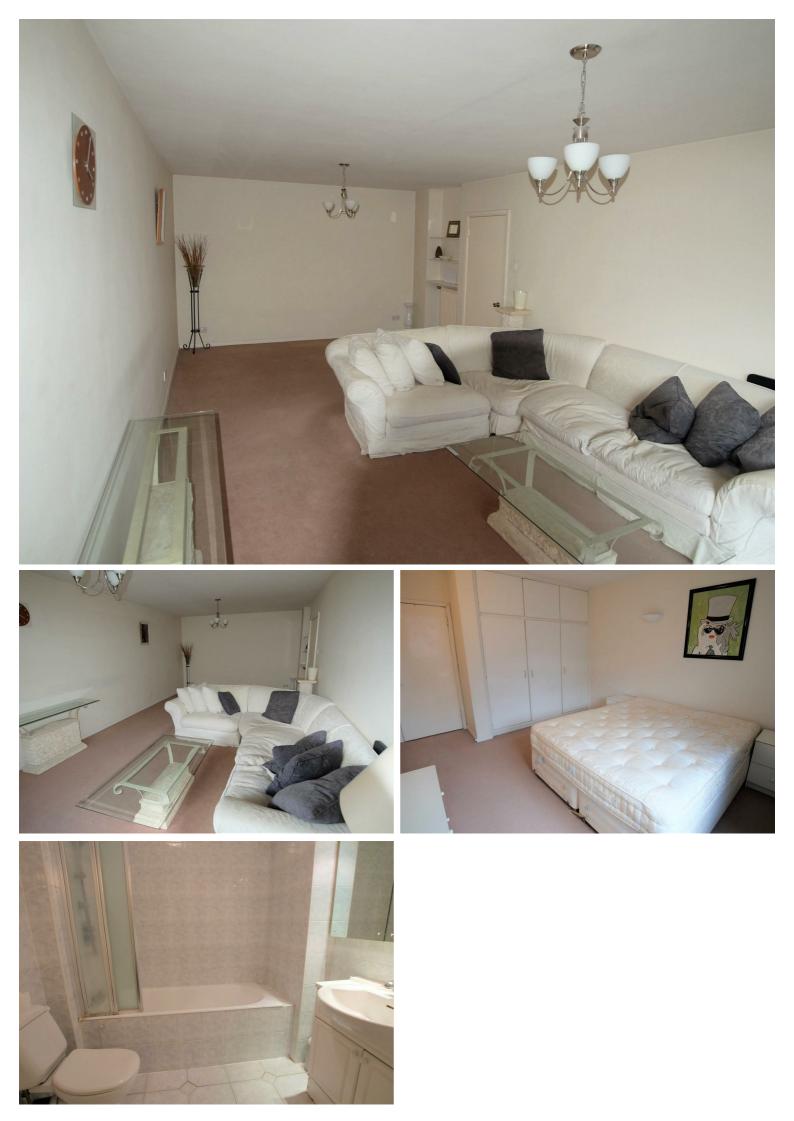

## Grove End Road, St Johns Wood, NW8 £1,800 Per Month Furnished

A wonderful bright apartment (measuring 715 sq ft/ 66.42 sq m) situated within this sought after portered purpose built building in St John's Wood moments from Lords Cricket Ground. The property is situated on the fourth floor and comprises a bright and spacious reception room, separate kitchen, double bedroom, bathroom and a private balcony. Further benefits include two passenger lifts and excellent porterage. Century Court is located 0.5 mile from St Johns Wood tube station (Jubilee Line) which provides access to the heart of the West End and Canary Wharf. Regents Park is located 0.3 miles from the apartment which boasts a beautiful boating lake and 410 acres of parkland.

## Key Features

- Double Bedroom
- Bathroom
- Reception Room
- Separate Kitchen
- Balcony
- Porter
- 2 Passenger Lifts
- Great Location
- Close to Transport Links
- Available Now

IMPORTANT NOTICE: All of the information is intended only as a guide to a prospective purchaser and does not constitute any part of an offer or contract. Any measurements or distances referred to herein are approximate only. Any information contained herein (whether in the text, plans or photographs) is given in good faith and cannot be relied upon as being a statement or representation of fact. Should you proceed with the purchase of the property, your solicitor must verify these details. We have not carried out a detailed survey nor tested the services, appliances and specific fittings. In accordance with current legislation we would advise you that the measurements on these particulars are imperial. The formula for conversion to metric is as follows:- 1' (one foot) = 30.4cm (centimetres), 1m (one metre) = 3'29 (feet).