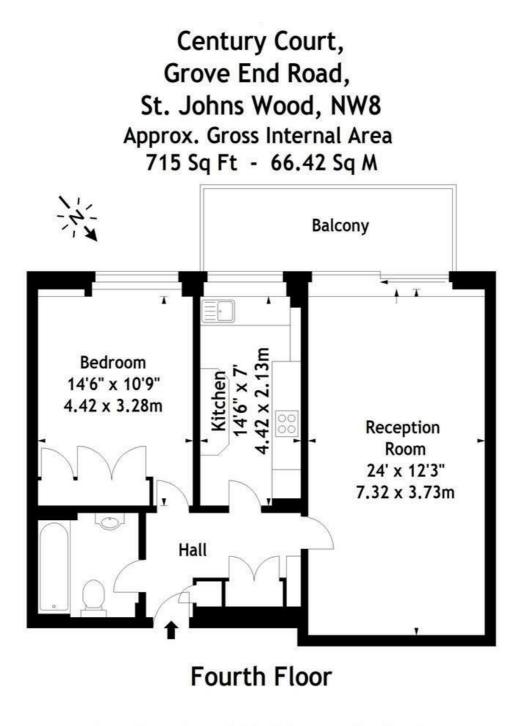

## Grove End Road, St Johns Wood, NW8 £1,800 Per Month Furnished

A wonderful bright apartment (measuring 715 sq ft/ 66.42 sq m) situated within this sought after portered purpose built building in St John's Wood moments from Lords Cricket Ground. The property is situated on the fourth floor and comprises a bright and spacious reception room, separate kitchen, double bedroom, bathroom and a private balcony. Further benefits include two passenger lifts and excellent porterage. Century Court is located 0.5 mile from St Johns Wood tube station (Jubilee Line) which provides access to the heart of the West End and Canary Wharf. Regents Park is located 0.3 miles from the apartment which boasts a beautiful boating lake and 410 acres of parkland.

Measured in accordance with RICS guidelines. Every attempt is made to ensure accuracy, however all measurements are approximate. This floor plan is for illustrative purposes only and is not to scale.