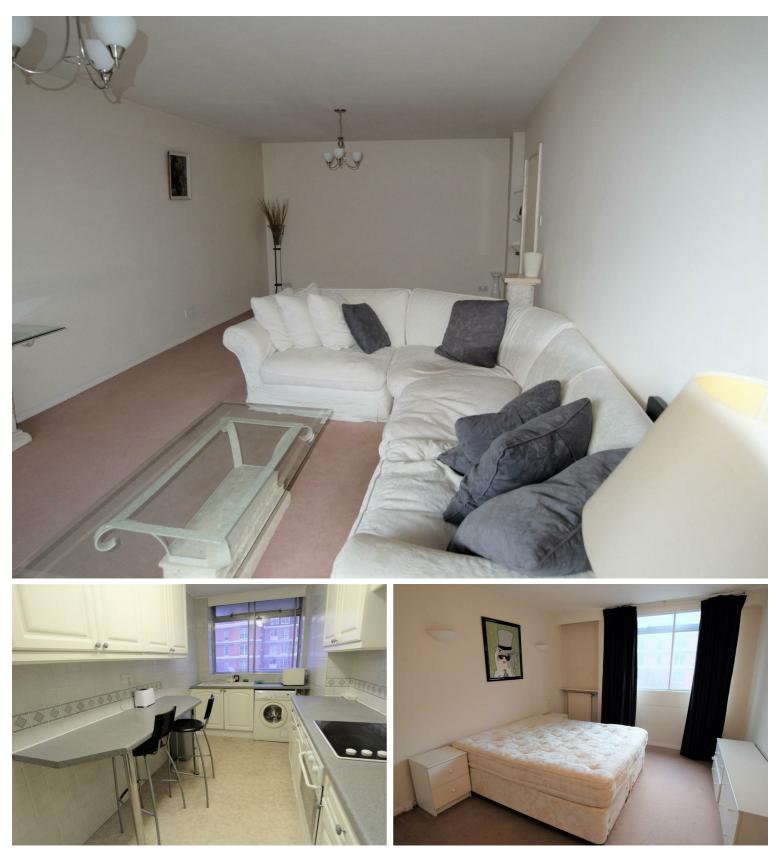

## Grove End Road, St Johns Wood, NW8 £1,800 Per Month Furnished

A wonderful bright apartment (measuring 715 sq ft/ 66.42 sq m) situated within this sought after portered purpose built building in St John's Wood moments from Lords Cricket Ground. The property is situated on the fourth floor and comprises a bright and spacious reception room, separate kitchen, double bedroom, bathroom and a private balcony. Further benefits include two passenger lifts and excellent porterage. Century Court is located 0.5 mile from St Johns Wood tube station (Jubilee Line) which provides access to the heart of the West End and Canary Wharf. Regents Park is located 0.3 miles from the apartment which boasts a beautiful boating lake and 410 acres of parkland.

## Key Features

- Double Bedroom
- Bathroom
- Reception Room
- Separate Kitchen
- Balcony
- Porter
- 2 Passenger Lifts
- Great Location
- Close to Transport Links
- Available Now

IMPORTANT NOTICE: All of the information is intended only as a guide to a prospective purchaser and does not constitute any part of an offer or contract. Any measurements or distances referred to herein are approximate only. Any information contained herein (whether in the text, plans or photographs) is given in good faith and cannot be relied upon as being a statement or representation of fact. Should you proceed with the purchase of the property, your solicitor must verify these details. We have not carried out a detailed survey nor tested the services, appliances and specific fittings. In accordance with current legislation we would advise you that the measurements on these particulars are imperial. The formula for conversion to metric is as follows:- 1' (one foot) = 30.4cm (centimetres), 1m (one metre) = 3'29 (feet).