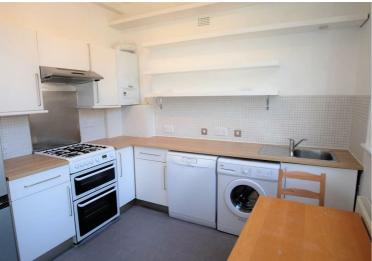

## Key Features

- 2 Bedrooms
- Eat in Kitchen
- Bright and Spacious
- Shower Room
- Great Location
- Close To Transport Links

IMPORTANT NOTICE: All of the information is intended only as a guide to a prospective purchaser and does not constitute any part of an offer or contract. Any measurements or distances referred to herein are approximate only. Any information contained herein (whether in the text, plans or photographs) is given in good faith and cannot be relied upon as being a statement or representation of fact. Should you proceed with the purchase of the property, your solicitor must verify these details. We have not carried out a detailed survey nor tested the services, appliances and specific fittings. In accordance with current legislation we would advise you that the measurements on these particulars are imperial. The formula for conversion to metric is as follows:- 1' (one foot) = 30.4cm (centimetres), 1m (one metre) = 3'29 (feet).