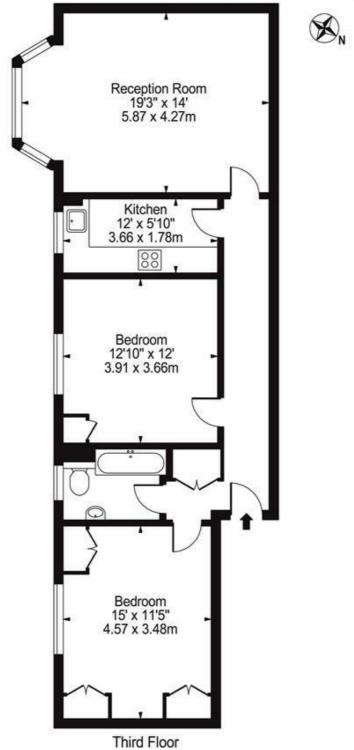

## Greville Road, NW6

Approx. Gross Internal Area 832 Sq Ft - 77.30 Sq M

For Illustration Purposes Only - Not To Scale

This floor plan should be used as a general outline for guidance only and does not constitute in whole or in part an offer or contract.

Any intending purchaser or lessee should satisfy themselves by inspection, searches, enquiries and full survey as to the correctness of each statement.

Any areas, measurements or distances quoted are approximate and should not be used to value a property or be the basis of any sale or let.