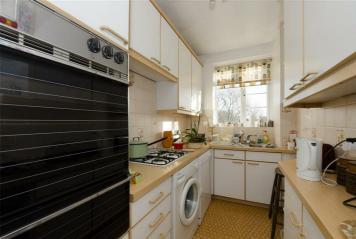

## Greville Place, St John's Wood, London

A larger than average (832 sq ft ) apartment in popular, well located block with resident porter and passenger lift.