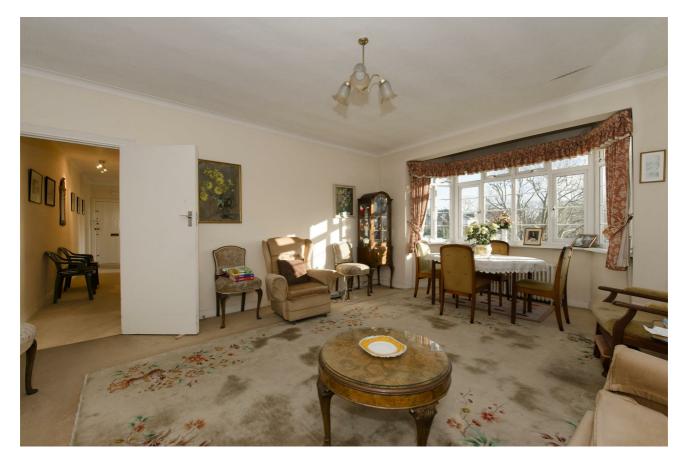

## Greville Place, St John's Wood, London

A larger than average (832 sq ft ) apartment in popular, well located block with resident porter and passenger lift.