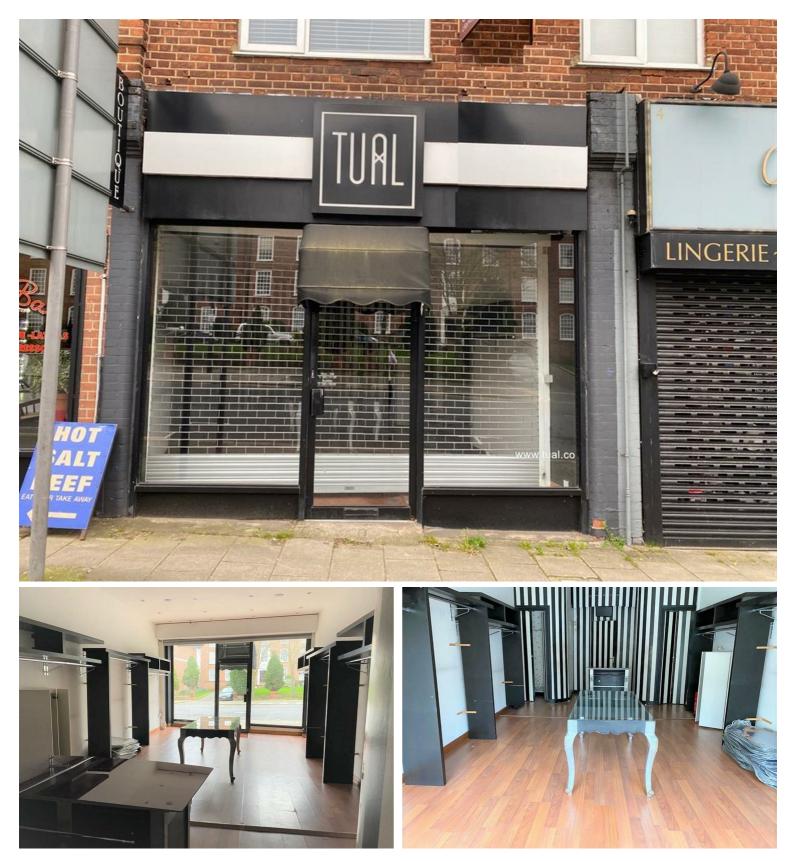

Finchley Road, Temple Fortune NW11 £23,000 Per Annum Subject to contract

Ideally located in a prominent position we are pleased to offer a well proportioned ground floor lock up shop.

A High Street location arranged as an air conditioned boutique shop with two changing rooms, rear storage area and WC. - Circa 500 sq ft

## **Property Overview**

Overall Size -- circa 500 sq ft

Depth --

Width --

Lease -- New lease

```
Premium -- Nil
```

Business rates -- TBC

Use Class -- A1 retail

Council -- Barnet

- Great location
- New Lease
- Ground Floor
- Lock up shop
- Wooden Floors
- A1 retail

IMPORTANT NOTICE: All of the information is intended only as a guide to a prospective purchaser and does not constitute any part of an offer or contract. Any measurements or distances referred to herein are approximate only. Any information contained herein (whether in the text, plans or photographs) is given in good faith and cannot be relied upon as being a statement or representation of fact. Should you proceed with the purchase of the property, your solicitor must verify these details. We have not carried out a detailed survey nor tested the services, appliances and specific fittings. In accordance with current legislation we would advise you that the measurements on these particulars are imperial. The formula for conversion to metric is as follows:- 1' (one foot) = 30.4cm (centimetres), 1m (one metre) = 3'29 (feet).