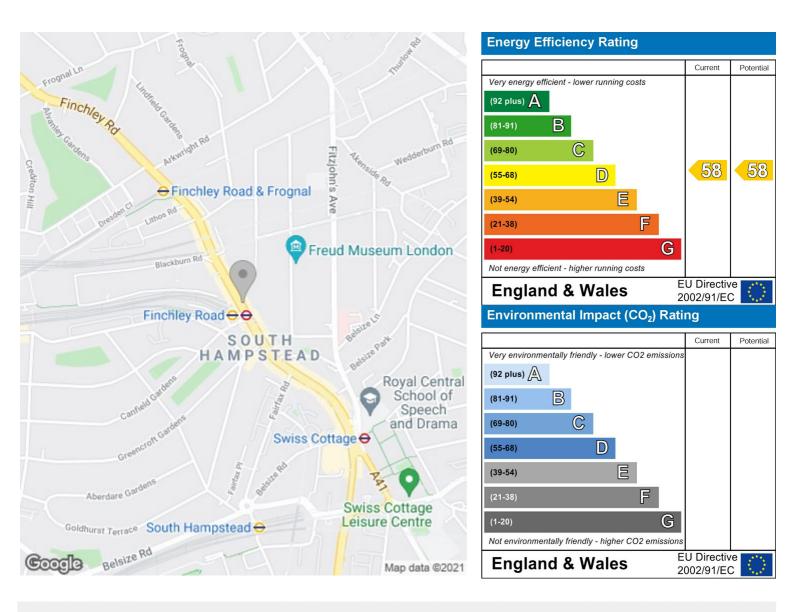

Finchley Road, Hampstead, NW3 £265 Per Week Furnished/unfurnished







**First Floor** Approx. 16.3 sq. metres (175.6 sq. feet)

Total area: approx. 16.3 sq. metres (175.6 sq. feet)

## Property Overview

| Location   | Hampstead, NW3        |
|------------|-----------------------|
| Price      | £265 Per Week         |
| Bedrooms   | 0                     |
| Bathrooms  | 1                     |
| Receptions | 1                     |
| Council    |                       |
| Tax Band   | A                     |
| Furnishing | Furnished/unfurnished |

## Key Features

- Wooden floors
- Opposite tube
- Great location
- Bright and spacious



IMPORTANT NOTICE: All of the information is intended only as a guide to a prospective purchaser and does not constitute any part of an offer or contract. Any measurements or distances referred to herein are approximate only. Any information contained herein (whether in the text, plans or photographs) is given in good faith and cannot be relied upon as being a statement or representation of fact. Should you proceed with the purchase of the property, your solicitor must verify these details. We have not carried out a detailed survey nor tested the services, appliances and specific fittings. In accordance with current legislation we would advise you that the measurements on these particulars are imperial. The formula for conversion to metric is as follows:- 1' (one foot) = 30.4cm (centimetr