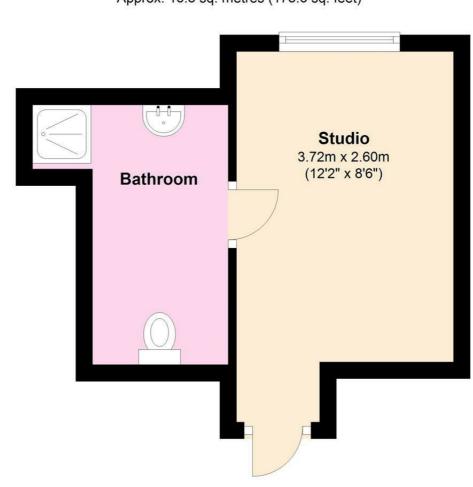

Finchley Road, Hampstead, NW3 £265 Per Week Furnished/unfurnished

**First Floor** Approx. 16.3 sq. metres (175.6 sq. feet)

Total area: approx. 16.3 sq. metres (175.6 sq. feet)