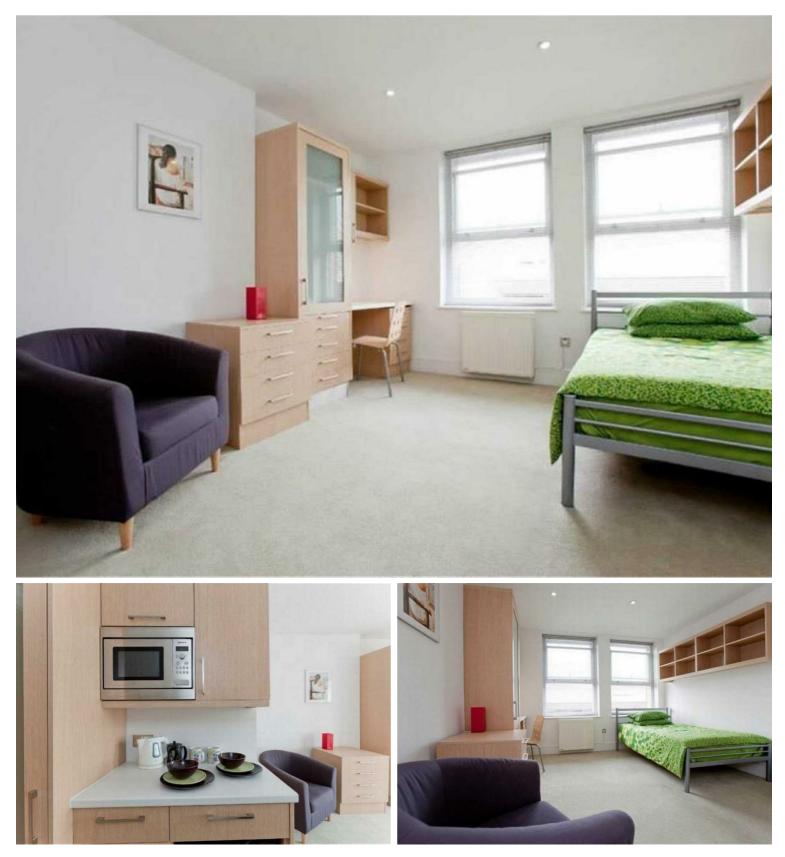

## Key Features

- Wooden floors
- Opposite tube
- Great location
- Bright and spacious

IMPORTANT NOTICE: All of the information is intended only as a guide to a prospective purchaser and does not constitute any part of an offer or contract. Any measurements or distances referred to herein are approximate only. Any information contained herein (whether in the text, plans or photographs) is given in good faith and cannot be relied upon as being a statement or representation of fact. Should you proceed with the purchase of the property, your solicitor must verify these details. We have not carried out a detailed survey nor tested the services, appliances and specific fittings. In accordance with current legislation we would advise you that the measurements on these particulars are imperial. The formula for conversion to metric is as follows:- 1' (one foot) = 30.4cm (centimetres), 1m (one metre) = 3'29 (feet).