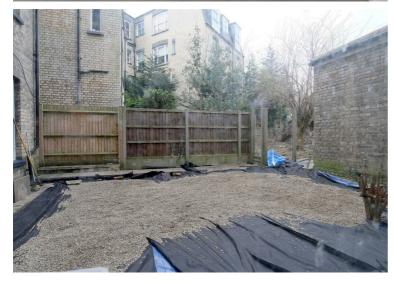

The property offers a large reception with bay window, wooden floors and feature fireplace, 3 double bedrooms, new 3 piece bathroom with shower, eat in kitchen and access to a rear garden.

Exeter Road is conveniently located with Kilburn Tube Station (Jubilee Line) only a short walk away and all the amenities and bus links the area has to offer.

## Key Features

- Communal Garden
- Modern
- Fully Fitted Kitchen
- Bright
- Spacious
- 3 Double Bedrooms

IMPORTANT NOTICE: All of the information is intended only as a guide to a prospective purchaser and does not constitute any part of an offer or contract. Any measurements or distances referred to herein are approximate only. Any information contained herein (whether in the text, plans or photographs) is given in good faith and cannot be relied upon as being a statement or representation of fact. Should you proceed with the purchase of the property, your solicitor must verify these details. We have not carried out a detailed survey nor tested the services, appliances and specific fittings. In accordance with current legislation we would advise you that the measurements on these particulars are imperial. The formula for conversion to metric is as follows:- 1' (one foot) = 30.4cm (centimetres), 1m (one metre) = 3'29 (feet).