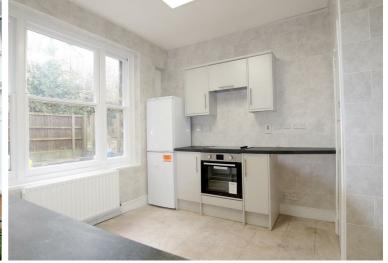

The property offers a large reception with bay window, wooden floors and feature fireplace, 3 double bedrooms, new 3 piece bathroom with shower, eat in kitchen and access to a rear garden.

Exeter Road is conveniently located with Kilburn Tube Station (Jubilee Line) only a short walk away and all the amenities and bus links the area has to offer.

## Key Features

- Communal Garden
- Modern
- Fully Fitted Kitchen
- Bright
- Spacious
- 3 Double Bedrooms

IMPORTANT NOTICE: All of the information is intended only as a guide to a prospective purchaser and does not constitute any part of an offer or contract. Any measurements or distances referred to herein are approximate only. Any information contained herein (whether in the text, plans or photographs) is given in good faith and cannot be relied upon as being a statement or representation of fact. Should you proceed with the purchase of the property, your solicitor must verify these details. We have not carried out a detailed survey nor tested the services, appliances and specific fittings. In accordance with current legislation we would advise you that the measurements on these particulars are imperial. The formula for conversion to metric is as follows:- 1' (one foot) = 30.4cm (centimetres), 1m (one metre) = 3'29 (feet).