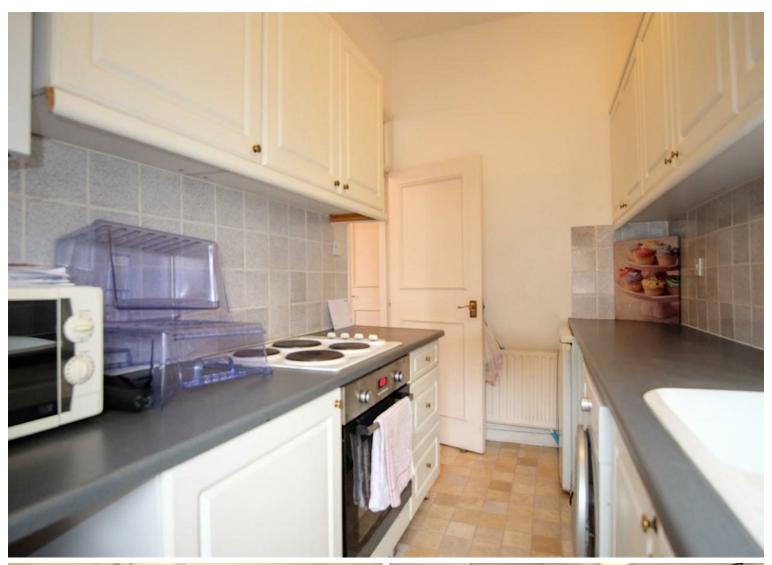

## Key Features

- Fantastic Two Bed Apartment
- Heart Of Archway
- Access To A Huge Host Of Local Shops, Restaurants
  And Amenities
- Bright And Well Presented Interior
- Fully Fitted Kitchen
- Spacious Living Room
- 2 Double Bedrooms
- Well-Sized Bathroom
- Wood Furniture
- Gas Central Heating