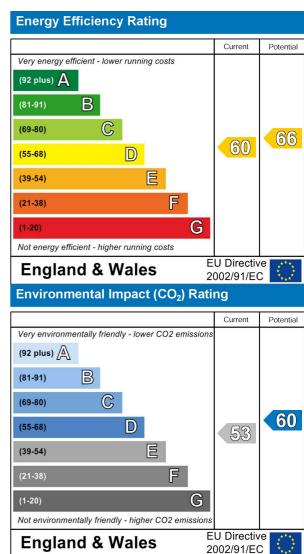

## Property Overview

| Location   | Archway, N19  |
|------------|---------------|
| Price      | £332 Per Week |
| Bedrooms   | 2             |
| Bathrooms  | 1             |
| Receptions | 1             |
| Council    |               |
| Tax Band   | С             |
| Furnishing | Furnished     |