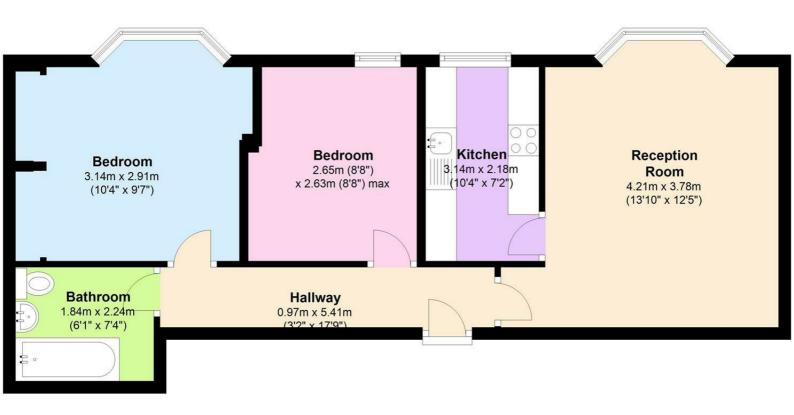

## Property Overview

| Location   | Archway, N19  |
|------------|---------------|
| Price      | £332 Per Week |
| Bedrooms   | 2             |
| Bathrooms  | 1             |
| Receptions | 1             |
| Council    |               |
| Tax Band   | С             |
| Furnishing | Furnished     |