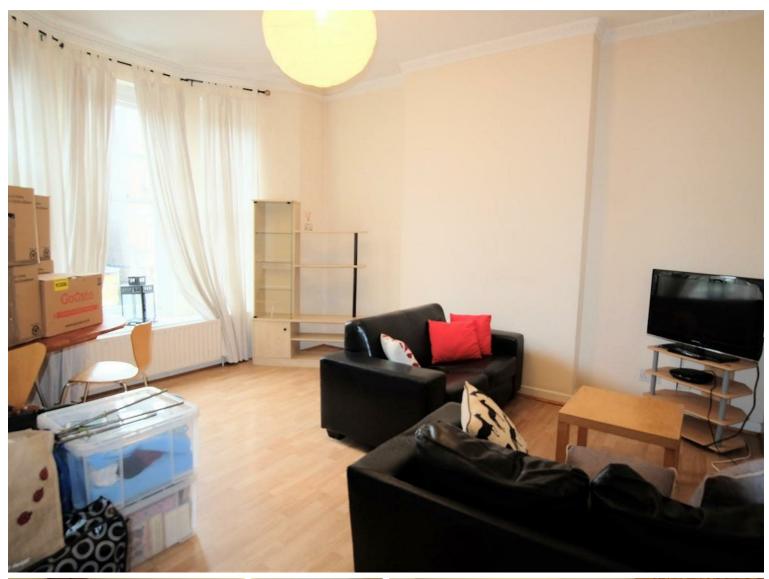

## Key Features

- Fantastic Two Bed Apartment
- Heart Of Archway
- Access To A Huge Host Of Local Shops, Restaurants
  And Amenities
- Bright And Well Presented Interior
- Fully Fitted Kitchen
- Spacious Living Room
- 2 Double Bedrooms
- Well-Sized Bathroom
- Wood Furniture
- Gas Central Heating