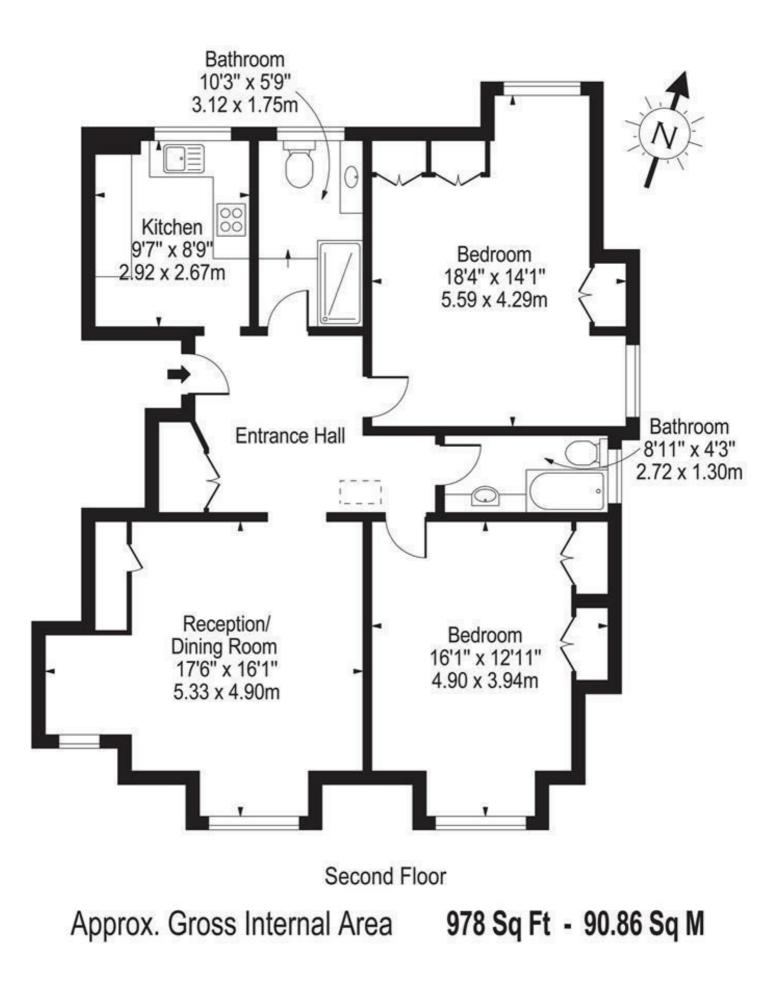

The property is situated on the second floor and comprises a bright and spacious reception room, a separate fully fitted kitchen, two double bedrooms, a bathroom, shower room and ample storage, all in excellent condition.