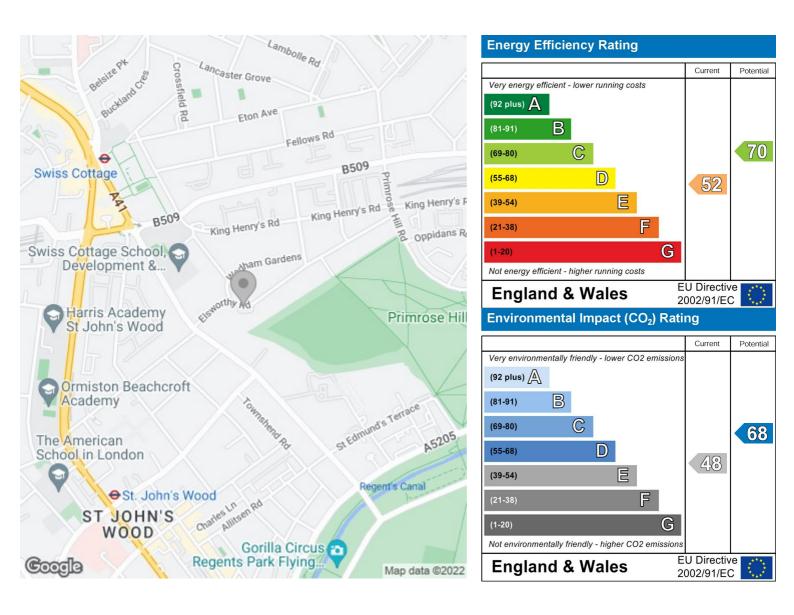

Located in this enviable spot, the house is situated only a short stroll from Primrose Hill Village and it's wide selection of bespoke shops, boutiques, restaurants and cafés whilst within easy reach of transport links to the City and West End. St John's Wood High Street is 0.9 miles with the Underground Station being 0.6 miles away.