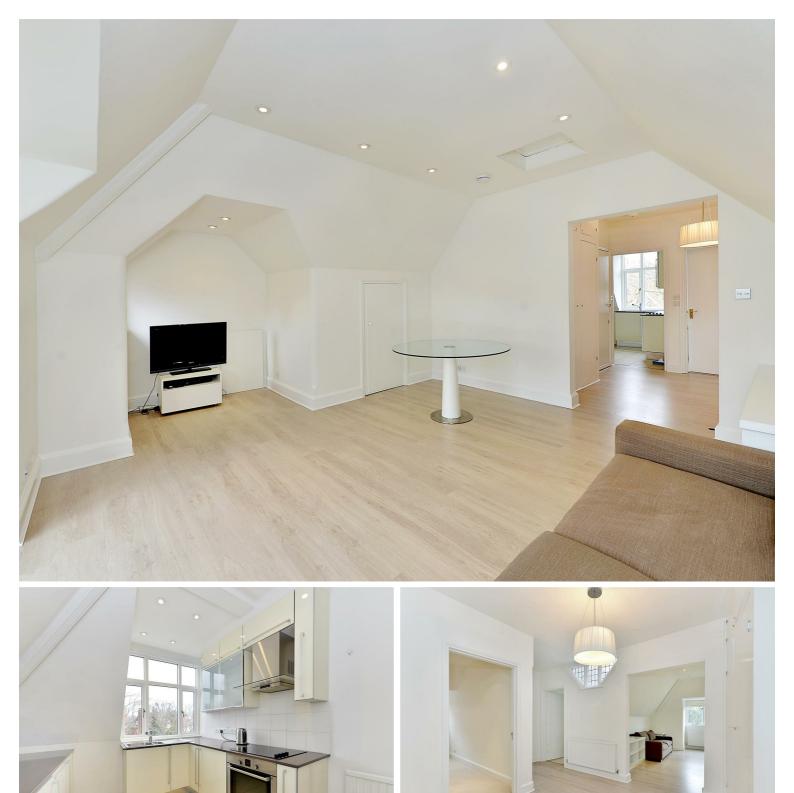

## Elsworthy Road, Primrose Hill, NW3 £2,950 Per Month Furnished

Accessed via a private entrance and flooded with natural light this picturesque home offers a rare rental opportunity backing into Primrose Hill.

The property is situated on the second floor and comprises a bright and spacious reception room, a separate fully fitted kitchen, two double bedrooms, a bathroom, shower room and ample storage, all in excellent condition.