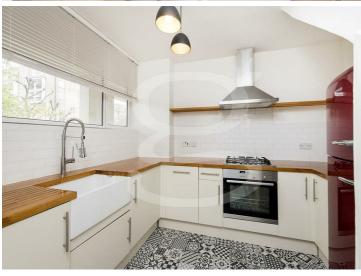

This stunning apartment is situated on the third floor (with lift) and offers a bright reception leading to balcony, separate kitchen, two double bedroom, modern bathroom with separate WC. Further benefits include wooden floors throughout and ample storage.

## Key Features

- Duplex
- Balcony
- Separate Kitchen
- Wooden Floors
- Two Double Bedrooms
- Modern Fixtures & Fittings
- Lift
- Separate WC
- Close to Amenities
- Close to Transport links

IMPORTANT NOTICE: All of the information is intended only as a guide to a prospective purchaser and does not constitute any part of an offer or contract. Any measurements or distances referred to herein are approximate only. Any information contained herein (whether in the text, plans or photographs) is given in good faith and cannot be relied upon as being a statement or representation of fact. Should you proceed with the purchase of the property, your solicitor must verify these details. We have not carried out a detailed survey nor tested the services, appliances and specific fittings. In accordance with current legislation we would advise you that the measurements on these particulars are imperial. The formula for conversion to metric is as follows:- 1' (one foot) = 30.4cm (centimetres), 1m (one metre) = 3'29 (feet).