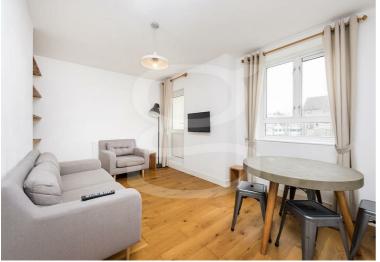

This stunning apartment is situated on the third floor (with lift) and offers a bright reception leading to balcony, separate kitchen, two double bedroom, modern bathroom with separate WC. Further benefits include wooden floors throughout and ample storage.

## Key Features

- Duplex
- Balcony
- Separate Kitchen
- Wooden Floors
- Two Double Bedrooms
- Modern Fixtures & Fittings
- Lift
- Separate WC
- Close to Amenities
- Close to Transport links

IMPORTANT NOTICE: All of the information is intended only as a guide to a prospective purchaser and does not constitute any part of an offer or contract. Any measurements or distances referred to herein are approximate only. Any information contained herein (whether in the text, plans or photographs) is given in good faith and cannot be relied upon as being a statement or representation of fact. Should you proceed with the purchase of the property, your solicitor must verify these details. We have not carried out a detailed survey nor tested the services, appliances and specific fittings. In accordance with current legislation we would advise you that the measurements on these particulars are imperial. The formula for conversion to metric is as follows:- 1' (one foot) = 30.4cm (centimetres), 1m (one metre) = 3'29 (feet).