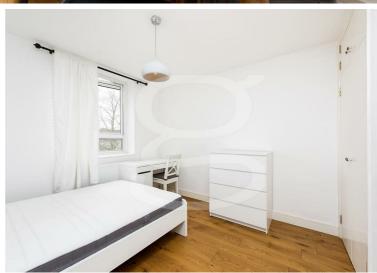

This stunning apartment is situated on the third floor (with lift) and offers a bright reception leading to balcony, separate kitchen, two double bedroom, modern bathroom with separate WC. Further benefits include wooden floors throughout and ample storage.

## Key Features

- Duplex
- Balcony
- Separate Kitchen
- Wooden Floors
- Two Double Bedrooms
- Modern Fixtures & Fittings
- Lift
- Separate WC
- Close to Amenities
- Close to Transport links

IMPORTANT NOTICE: All of the information is intended only as a guide to a prospective purchaser and does not constitute any part of an offer or contract. Any measurements or distances referred to herein are approximate only. Any information contained herein (whether in the text, plans or photographs) is given in good faith and cannot be relied upon as being a statement or representation of fact. Should you proceed with the purchase of the property, your solicitor must verify these details. We have not carried out a detailed survey nor tested the services, appliances and specific fittings. In accordance with current legislation we would advise you that the measurements on these particulars are imperial. The formula for conversion to metric is as follows:- 1' (one foot) = 30.4cm (centimetres), 1m (one metre) = 3'29 (feet).