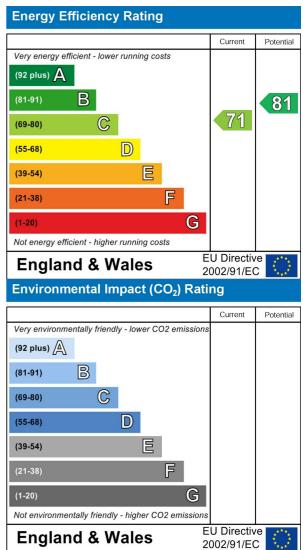

## Property Overview

| Location   | , NW8            |
|------------|------------------|
| Price      | £1,625 Per Month |
| Bedrooms   | 2                |
| Bathrooms  | 1                |
| Receptions | 1                |
| Council    |                  |
| Tax Band   | D                |
| Furnishing | Furnished        |