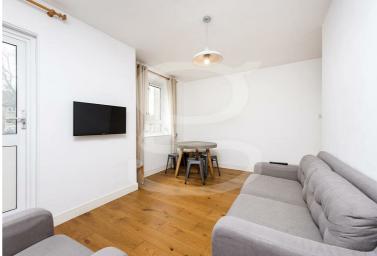

This stunning apartment is situated on the third floor (with lift) and offers a bright reception leading to balcony, separate kitchen, two double bedroom, modern bathroom with separate WC. Further benefits include wooden floors throughout and ample storage.

## Key Features

- Duplex
- Balcony
- Separate Kitchen
- Wooden Floors
- Two Double Bedrooms
- Modern Fixtures & Fittings
- Lift
- Separate WC
- Close to Amenities
- Close to Transport links

IMPORTANT NOTICE: All of the information is intended only as a guide to a prospective purchaser and does not constitute any part of an offer or contract. Any measurements or distances referred to herein are approximate only. Any information contained herein (whether in the text, plans or photographs) is given in good faith and cannot be relied upon as being a statement or representation of fact. Should you proceed with the purchase of the property, your solicitor must verify these details. We have not carried out a detailed survey nor tested the services, appliances and specific fittings. In accordance with current legislation we would advise you that the measurements on these particulars are imperial. The formula for conversion to metric is as follows:- 1' (one foot) = 30.4cm (centimetres), 1m (one metre) = 3'29 (feet).