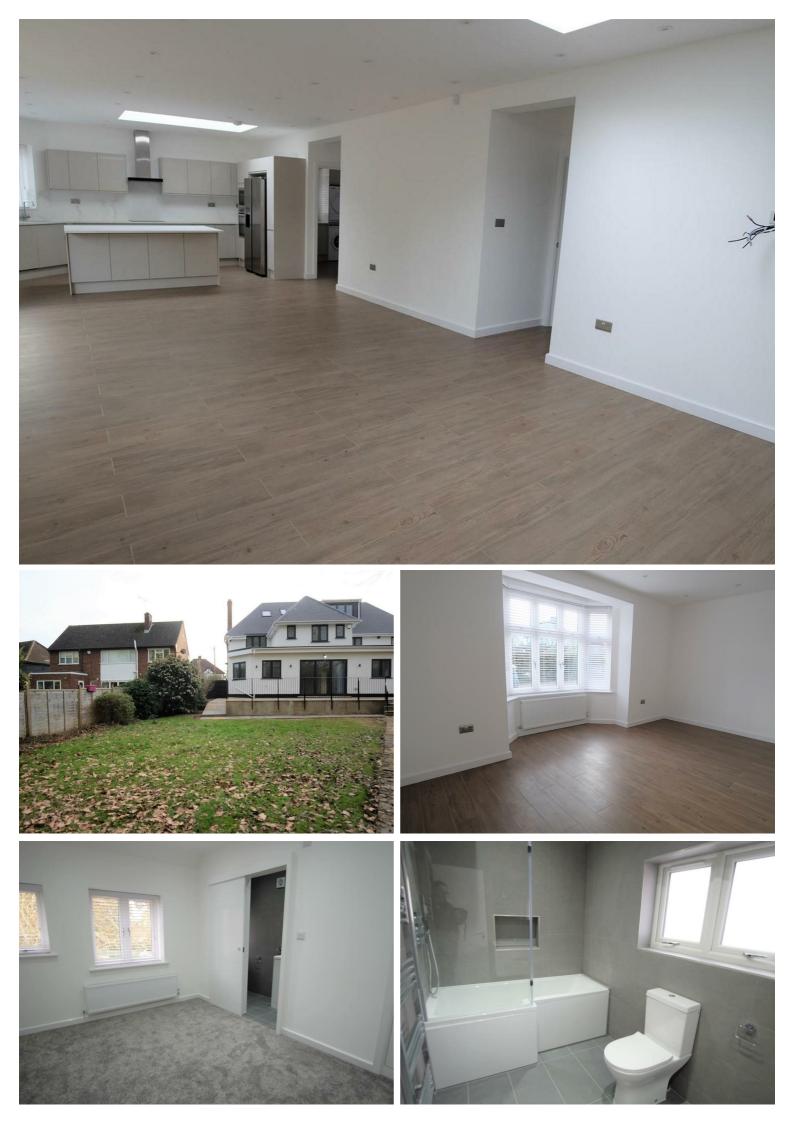

## Deacons Hill Road, Elstree WD6 £6,000 Per Month Unfurnished

A truly Stunning house, designed to offer perfect family living on one of Elstree's Premier Roads.

The house is set back from the road with a large driveway comprising of 7 bedrooms, 5 en suite bathrooms and 2 separate bathrooms, 1 separate WC, 4 reception rooms with large open plan kitchen.

## Key Features

- Unfurnished
- Contemporary design
- Large landscaped garden
- 3175 sq ft
- Off street Parking
- Available Now

JС

Residential Estate Agents

IMPORTANT NOTICE: All of the information is intended only as a guide to a prospective purchaser and does not constitute any part of an offer or contract. Any measurements or distances referred to herein are approximate only. Any information contained herein (whether in the text, plans or photographs) is given in good faith and cannot be relied upon as being a statement or representation of fact. Should you proceed with the purchase of the property, your solicitor must verify these details. We have not carried out a detailed survey nor tested the services, appliances and specific fittings. In accordance with current legislation we would advise you that the measurements on these particulars are imperial. The formula for conversion to metric is as follows:- 1' (one foot) = 30.4cm (centimetres), 1m (one metre) = 3'29 (feet).