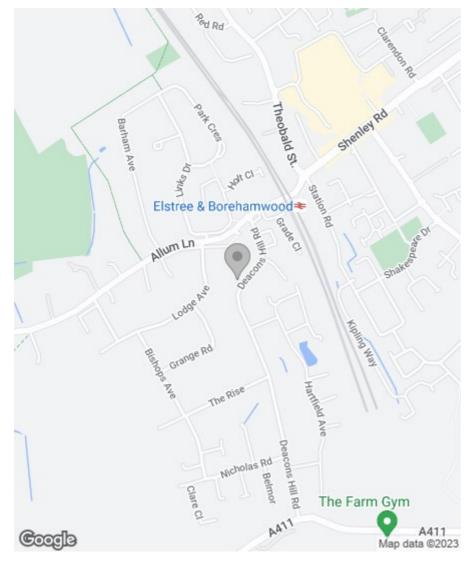

## Deacons Hill Road, Elstree WD6 £6,000 Per Month Unfurnished

A truly Stunning house, designed to offer perfect family living on one of Elstree's Premier Roads.

The house is set back from the road with a large driveway comprising of 7 bedrooms, 5 en suite bathrooms and 2 separate bathrooms, 1 separate WC, 4 reception rooms with large open plan kitchen.

ЭC

Residential Estate Agents

Externally the house offers a large rear garden.

Deacons Hill is a well-regarded road well located for the local amenities and Elstree and Borehamwood Station.

FOR ILLUSTRATION PURPOSES ONLY