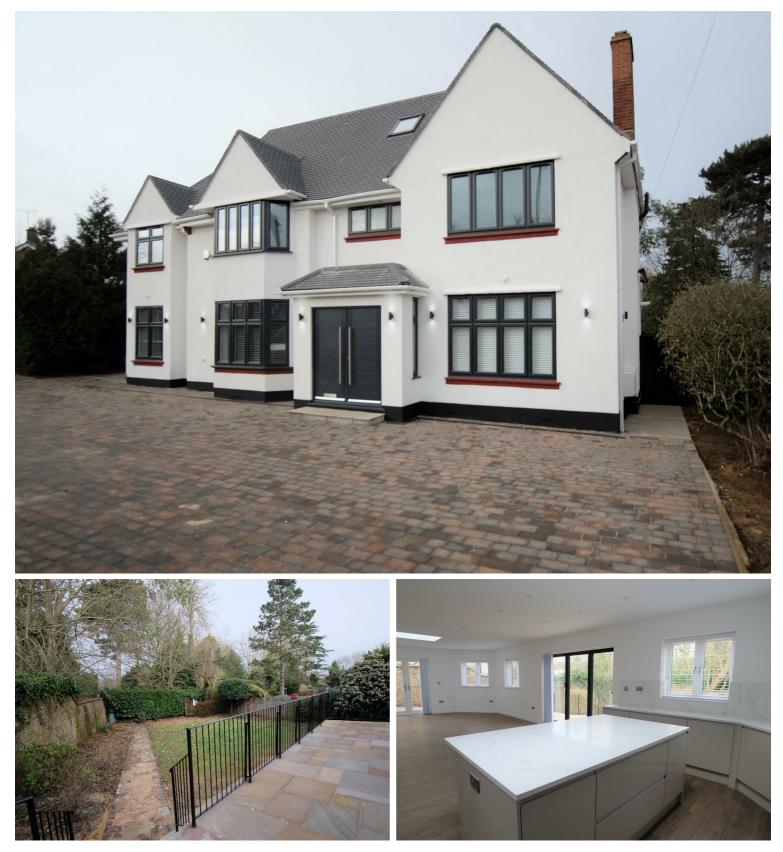

## Deacons Hill Road, Elstree WD6 £6,000 Per Month Unfurnished

A truly Stunning house, designed to offer perfect family living on one of Elstree's Premier Roads.

The house is set back from the road with a large driveway comprising of 7 bedrooms, 5 en suite bathrooms and 2 separate bathrooms, 1 separate WC, 4 reception rooms with large open plan kitchen.

ЭC

Residential Estate Agents

Externally the house offers a large rear garden.

Deacons Hill is a well-regarded road well located for the local amenities and Elstree and Borehamwood Station.

FOR ILLUSTRATION PURPOSES ONLY

## Key Features

- Unfurnished
- Contemporary design
- Large landscaped garden
- 3175 sq ft
- Off street Parking
- Available Now

JС

Residential Estate Agents

IMPORTANT NOTICE: All of the information is intended only as a guide to a prospective purchaser and does not constitute any part of an offer or contract. Any measurements or distances referred to herein are approximate only. Any information contained herein (whether in the text, plans or photographs) is given in good faith and cannot be relied upon as being a statement or representation of fact. Should you proceed with the purchase of the property, your solicitor must verify these details. We have not carried out a detailed survey nor tested the services, appliances and specific fittings. In accordance with current legislation we would advise you that the measurements on these particulars are imperial. The formula for conversion to metric is as follows:- 1' (one foot) = 30.4cm (centimetres), 1m (one metre) = 3'29 (feet).