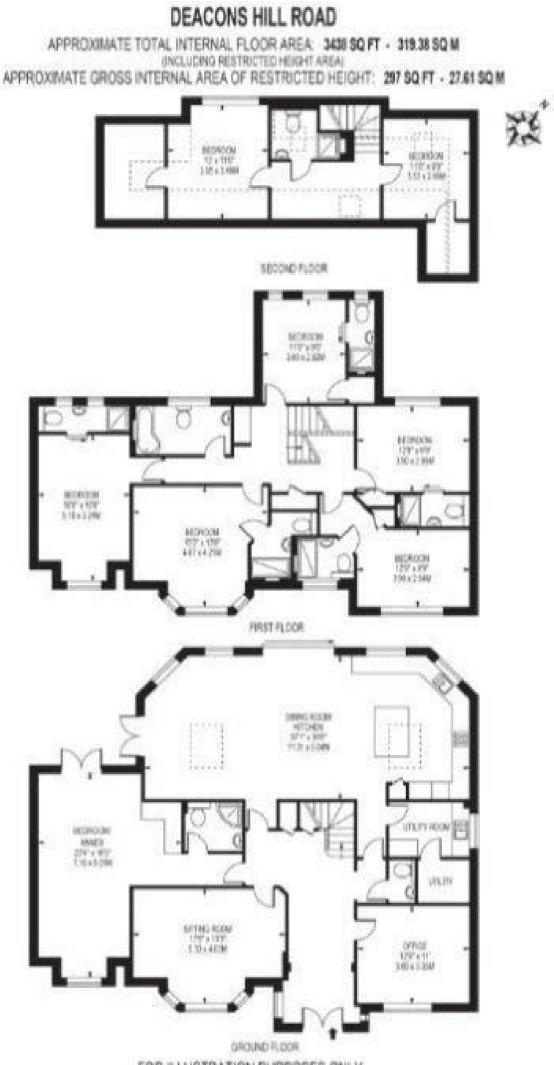

## Deacons Hill Road, Elstree WD6 £6,000 Per Month Unfurnished

A truly Stunning house, designed to offer perfect family living on one of Elstree's Premier Roads.

The house is set back from the road with a large driveway comprising of 7 bedrooms, 5 en suite bathrooms and 2 separate bathrooms, 1 separate WC, 4 reception rooms with large open plan kitchen.

ЭC

Residential Estate Agents

Externally the house offers a large rear garden.

Deacons Hill is a well-regarded road well located for the local amenities and Elstree and Borehamwood Station.

FOR ILLUSTRATION PURPOSES ONLY