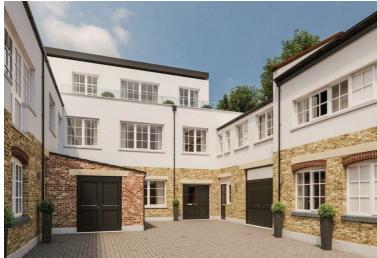

## Key Features

- Newly Developed
- Gated Courtyard
- Extremely High Standard
- Large Modern Open Plan Fully Fitted Kitchen
- Double bedroom
- Separate Washing Machine And Tumble Dryer
- Double Glazed Windows
- Large Contemporary Bathroom
- Beautiful Flooring
- Must See