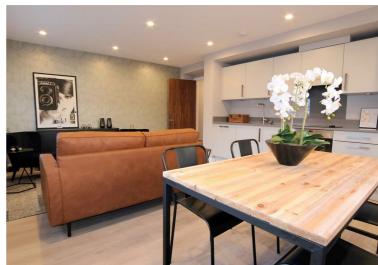

## Key Features

- Newly Developed
- Gated Courtyard
- Extremely High Standard
- Large Modern Open Plan Fully Fitted Kitchen
- Double bedroom
- Separate Washing Machine And Tumble Dryer
- Double Glazed Windows
- Large Contemporary Bathroom
- Beautiful Flooring
- Must See