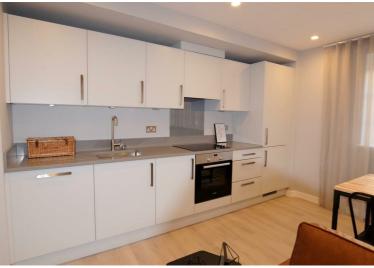

## Key Features

- Newly Developed
- Gated Courtyard
- Extremely High Standard
- Large Modern Open Plan Fully Fitted Kitchen
- Double bedroom
- Separate Washing Machine And Tumble Dryer
- Double Glazed Windows
- Large Contemporary Bathroom
- Beautiful Flooring
- Must See