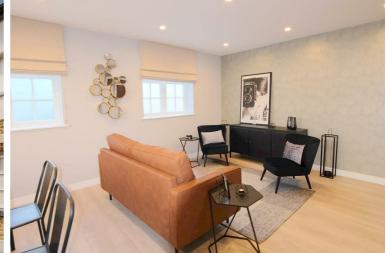

## Key Features

- Newly Developed
- Gated Courtyard
- Extremely High Standard
- Large Modern Open Plan Fully Fitted Kitchen
- Double bedroom
- Separate Washing Machine And Tumble Dryer
- Double Glazed Windows
- Large Contemporary Bathroom
- Beautiful Flooring
- Must See