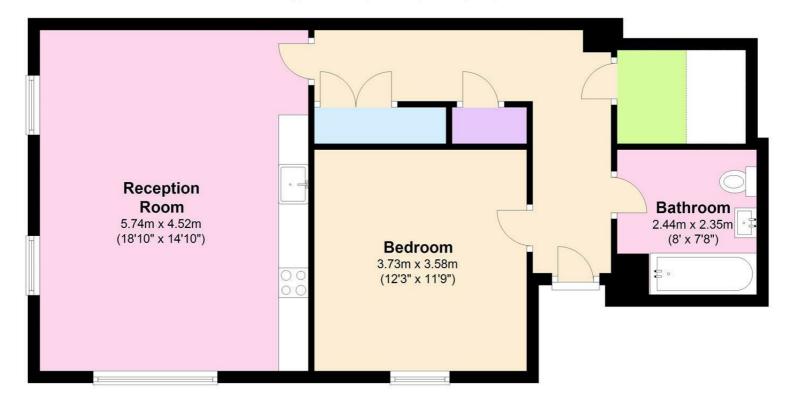

## **Ground Floor**

Approx. 62.5 sq. metres (673.1 sq. feet)

Total area: approx. 62.5 sq. metres (673.1 sq. feet)

## Property Overview

| Location   | Finchley, N3     |
|------------|------------------|
| Price      | £1,400 Per Month |
| Bedrooms   | 1                |
| Bathrooms  | 1                |
| Receptions | 1                |
| Council    |                  |
| Tax Band   |                  |
| Furnishing | Furnished        |

## Key Features

- Newly Developed
- Gated Courtyard
- Extremely High Standard
- Large Modern Open Plan Fully Fitted Kitchen
- Double bedroom
- Separate Washing Machine And Tumble Dryer
- Double Glazed Windows
- Large Contemporary Bathroom
- Beautiful Flooring
- Must See