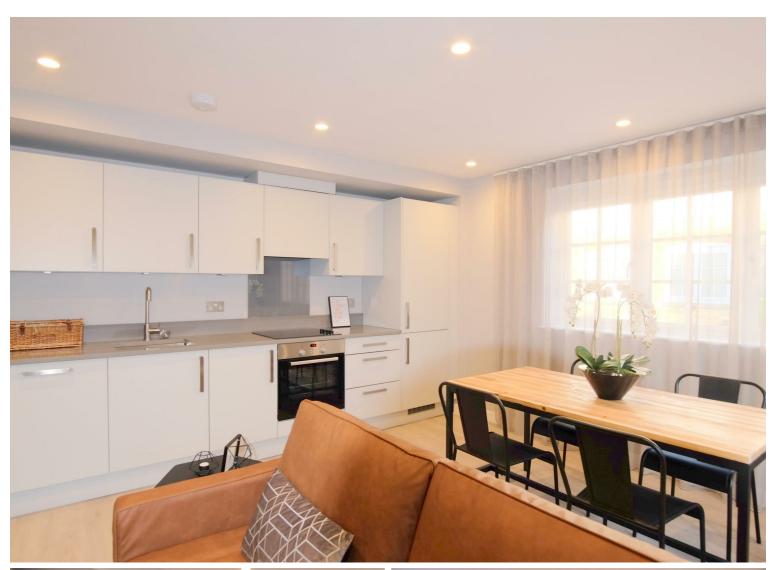

## Key Features

- Newly Developed
- Gated Courtyard
- Extremely High Standard
- Large Modern Open Plan Fully Fitted Kitchen
- Double bedroom
- Separate Washing Machine And Tumble Dryer
- Double Glazed Windows
- Large Contemporary Bathroom
- Beautiful Flooring
- Must See