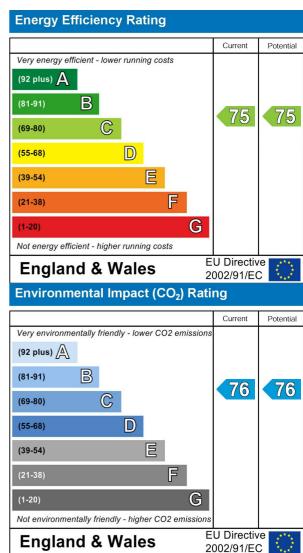

## Property Overview

| Location   | Finchley, N3     |
|------------|------------------|
| Price      | £1,400 Per Month |
| Bedrooms   | 1                |
| Bathrooms  | 1                |
| Receptions | 1                |
| Council    |                  |
| Tax Band   |                  |
| Furnishing | Furnished        |