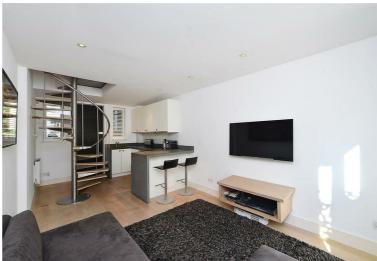

Clifton Hill, St Johns Wood, NW8 £1,700 Per Month Furnished

Superb Private Roof terrace - This fabulous Space offers a peaceful sun terrace with lovely views. Ultra Modern and stunning cottage located in a highly desirable street in the heart of St John's Wood. The accommodation is bright, modern and very well planned to offer fully equipped kitchen, reception room with wooden floors, stairs leading to double bedroom and shower room en-suite. The Cottage boasts modern, luxury fittings, high quality furniture, Fitted LED TV, spiral staircase private balcony and roof terrace. Clifton Hill is located close to all the local shopping and transport facilities of St John's Wood High Street including St John's Wood Underground Station (Jubilee Line), within walking distance to The American School in London (ASL) and Maida Vale Underground Station (Bakerloo Line).

## Key Features

- Stunning Cottage
- Over two floors
- Modern Interior
- High Quality Furniture
- Wooden Floors
- Spiral Staircase
- **Roof Terrace**
- Balcony
- Close to Transport Links

IMPORTANT NOTICE: All of the information is intended only as a guide to a prospective purchaser and does not constitute any part of an offer or contract. Any measurements or distances referred to herein are approximate only. Any information contained herein (whether in the text, plans or photographs) is given in good faith and cannot be relied upon as being a statement or representation of fact. Should you proceed with the purchase of the property, your solicitor must verify these details. We have not carried out a detailed survey nor tested the services, appliances and specific fittings. In accordance with current legislation we would advise you that the measurements on these particulars are imperial. The formula for conversion to metric is as follows:- 1' (one foot) = 30.4cm (centimetres), 1m (one metre) = 3'29 (feet).