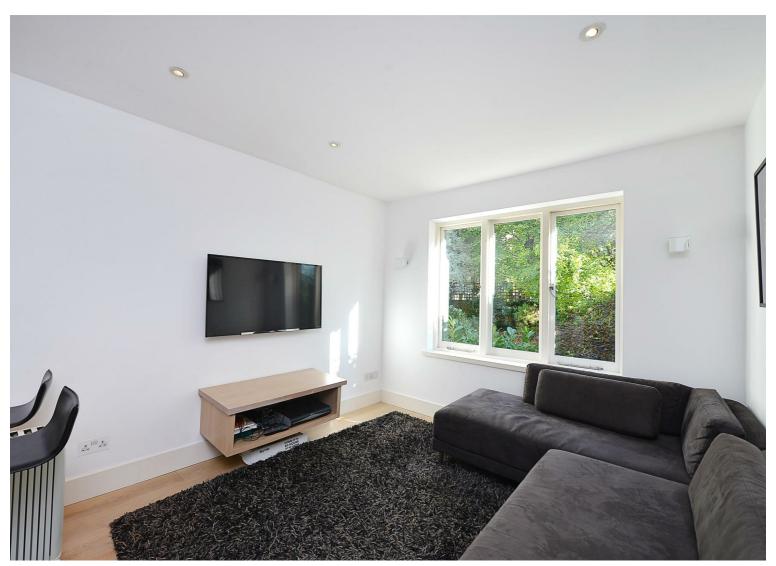

Clifton Hill, St Johns Wood, NW8 £1,700 Per Month Furnished

Superb Private Roof terrace - This fabulous Space offers a peaceful sun terrace with lovely views. Ultra Modern and stunning cottage located in a highly desirable street in the heart of St John's Wood. The accommodation is bright, modern and very well planned to offer fully equipped kitchen, reception room with wooden floors, stairs leading to double bedroom and shower room en-suite. The Cottage boasts modern, luxury fittings, high quality furniture, Fitted LED TV, spiral staircase private balcony and roof terrace. Clifton Hill is located close to all the local shopping and transport facilities of St John's Wood High Street including St John's Wood Underground Station (Jubilee Line), within walking distance to The American School in London (ASL) and Maida Vale Underground Station (Bakerloo Line).