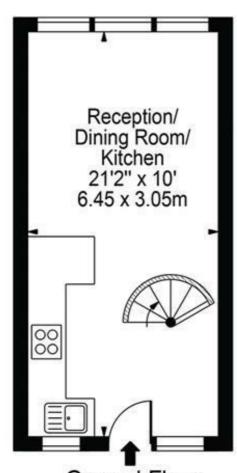

## Clifton Hill

Approx. Gross Internal Area 376 Sq Ft - 34.93 Sq M

Second Floor

Ground Floor First Floor
For Illustration Purposes Only - Not To Scale

This floor plan should be used as a general outline for guidance only and does not constitute in whole or in part an offer or contract.