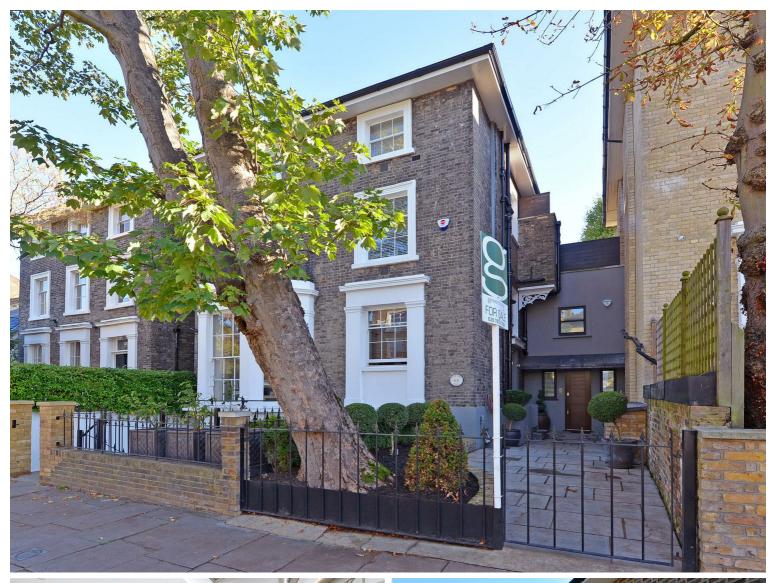

Clifton Hill, St Johns Wood, NW8 £1,700 Per Month Furnished

Superb Private Roof terrace - This fabulous Space offers a peaceful sun terrace with lovely views. Ultra Modern and stunning cottage located in a highly desirable street in the heart of St John's Wood. The accommodation is bright, modern and very well planned to offer fully equipped kitchen, reception room with wooden floors, stairs leading to double bedroom and shower room en-suite. The Cottage boasts modern, luxury fittings, high quality furniture, Fitted LED TV, spiral staircase private balcony and roof terrace. Clifton Hill is located close to all the local shopping and transport facilities of St John's Wood High Street including St John's Wood Underground Station (Jubilee Line), within walking distance to The American School in London (ASL) and Maida Vale Underground Station (Bakerloo Line).