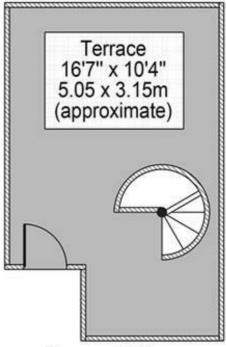

## Clifton Hill

Approx. Gross Internal Area 376 Sq Ft - 34.93 Sq M

Second Floor

Ground Floor First Floor
For Illustration Purposes Only - Not To Scale

This floor plan should be used as a general outline for guidance only and does not constitute in whole or in part an offer or contract.