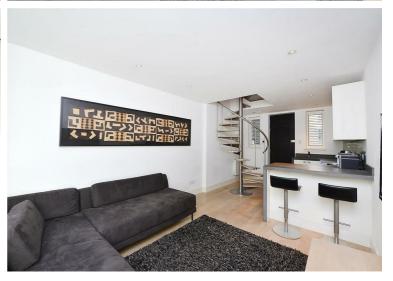

Clifton Hill, St Johns Wood, NW8 £1,700 Per Month Furnished

Superb Private Roof terrace - This fabulous Space offers a peaceful sun terrace with lovely views. Ultra Modern and stunning cottage located in a highly desirable street in the heart of St John's Wood. The accommodation is bright, modern and very well planned to offer fully equipped kitchen, reception room with wooden floors, stairs leading to double bedroom and shower room en-suite. The Cottage boasts modern, luxury fittings, high quality furniture, Fitted LED TV, spiral staircase private balcony and roof terrace. Clifton Hill is located close to all the local shopping and transport facilities of St John's Wood High Street including St John's Wood Underground Station (Jubilee Line), within walking distance to The American School in London (ASL) and Maida Vale Underground Station (Bakerloo Line).

## Key Features

- Stunning Cottage
- Over two floors
- Modern Interior
- High Quality Furniture
- Wooden Floors
- Spiral Staircase
- **Roof Terrace**
- Balcony
- Close to Transport Links

IMPORTANT NOTICE: All of the information is intended only as a guide to a prospective purchaser and does not constitute any part of an offer or contract. Any measurements or distances referred to herein are approximate only. Any information contained herein (whether in the text, plans or photographs) is given in good faith and cannot be relied upon as being a statement or representation of fact. Should you proceed with the purchase of the property, your solicitor must verify these details. We have not carried out a detailed survey nor tested the services, appliances and specific fittings. In accordance with current legislation we would advise you that the measurements on these particulars are imperial. The formula for conversion to metric is as follows:- 1' (one foot) = 30.4cm (centimetres), 1m (one metre) = 3'29 (feet).