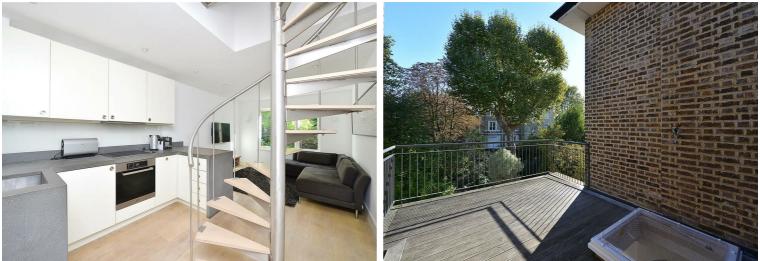

Clifton Hill, St Johns Wood, NW8 £1,700 Per Month Furnished

Superb Private Roof terrace - This fabulous Space offers a peaceful sun terrace with lovely views. Ultra Modern and stunning cottage located in a highly desirable street in the heart of St John's Wood. The accommodation is bright, modern and very well planned to offer fully equipped kitchen, reception room with wooden floors, stairs leading to double bedroom and shower room en-suite. The Cottage boasts modern, luxury fittings, high quality furniture, Fitted LED TV, spiral staircase private balcony and roof terrace. Clifton Hill is located close to all the local shopping and transport facilities of St John's Wood High Street including St John's Wood Underground Station (Jubilee Line), within walking distance to The American School in London (ASL) and Maida Vale Underground Station (Bakerloo Line).

## Key Features

- Stunning Cottage
- Over two floors
- Modern Interior
- High Quality Furniture
- Wooden Floors
- Spiral Staircase
- **Roof Terrace**
- Balcony
- Close to Transport Links

IMPORTANT NOTICE: All of the information is intended only as a guide to a prospective purchaser and does not constitute any part of an offer or contract. Any measurements or distances referred to herein are approximate only. Any information contained herein (whether in the text, plans or photographs) is given in good faith and cannot be relied upon as being a statement or representation of fact. Should you proceed with the purchase of the property, your solicitor must verify these details. We have not carried out a detailed survey nor tested the services, appliances and specific fittings. In accordance with current legislation we would advise you that the measurements on these particulars are imperial. The formula for conversion to metric is as follows:- 1' (one foot) = 30.4cm (centimetres), 1m (one metre) = 3'29 (feet).