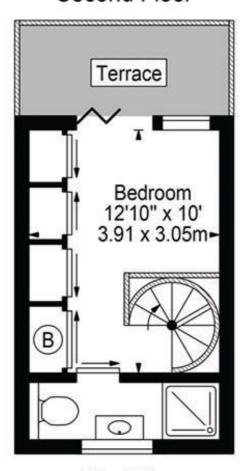

## Clifton Hill

Approx. Gross Internal Area 376 Sq Ft - 34.93 Sq M

Second Floor

Ground Floor First Floor
For Illustration Purposes Only - Not To Scale

This floor plan should be used as a general outline for guidance only and does not constitute in whole or in part an offer or contract.