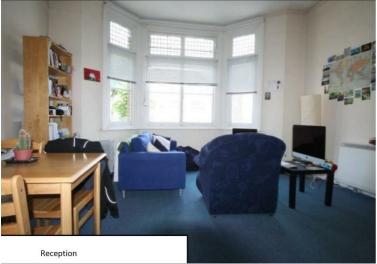

## Cleve Road, West Hampstead NW6 £1,300 Per Month Furnished

Set on the first floor of a grand period house in a popular and well-located road within West Hampstead we are delighted to offer a Very Well Priced one bedroom apartment. The property is arranged as a spacious reception with large bay window to the front aspect, a fully fitted kitchen with gas cooking, bathroom with shower over bath and a double bedroom. Cleve Road is very well located being just off West End Lane giving easy access to both West Hampstead ( Jubilee Line ) West Hampstead ( over ground ) and the excellent bus links ( 139 ) on West End Lane into St John's Wood Abbey Road and Baker Street.

## Key Features

- Large Reception
- Seperate Kitchen
- Bathroom with Shower
- Double Bedroom
- High Ceilings
- Bay Window
- Great Location
- Grand Period House

IMPORTANT NOTICE: All of the information is intended only as a guide to a prospective purchaser and does not constitute any part of an offer or contract. Any measurements or distances referred to herein are approximate only. Any information contained herein (whether in the text, plans or photographs) is given in good faith and cannot be relied upon as being a statement or representation of fact. Should you proceed with the purchase of the property, your solicitor must verify these details. We have not carried out a detailed survey nor tested the services, appliances and specific fittings. In accordance with current legislation we would advise you that the measurements on these particulars are imperial. The formula for conversion to metric is as follows:- 1' (one foot) = 30.4cm (centimetres), 1m (one metre) = 3'29 (feet).