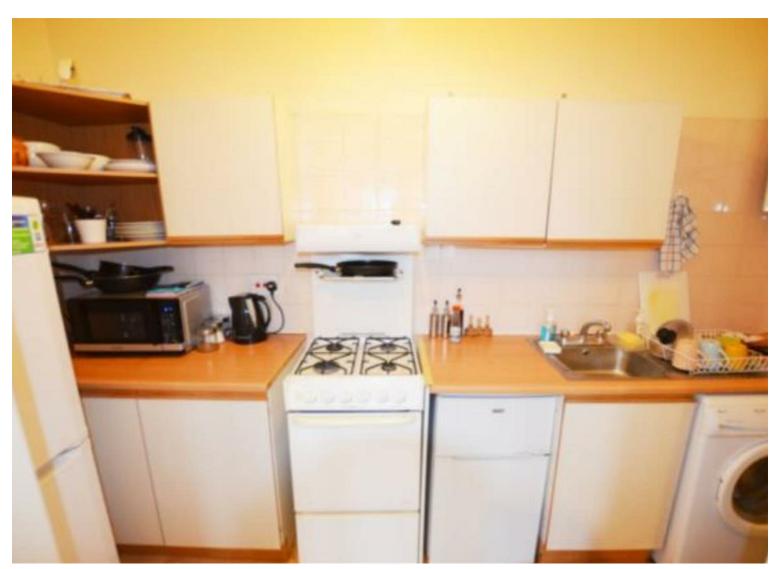

## Cleve Road, West Hampstead NW6 £1,300 Per Month Furnished

Set on the first floor of a grand period house in a popular and well-located road within West Hampstead we are delighted to offer a Very Well Priced one bedroom apartment. The property is arranged as a spacious reception with large bay window to the front aspect, a fully fitted kitchen with gas cooking, bathroom with shower over bath and a double bedroom. Cleve Road is very well located being just off West End Lane giving easy access to both West Hampstead ( Jubilee Line ) West Hampstead ( over ground ) and the excellent bus links ( 139 ) on West End Lane into St John's Wood Abbey Road and Baker Street.

## Key Features

- Large Reception
- Seperate Kitchen
- Bathroom with Shower
- Double Bedroom
- High Ceilings
- Bay Window
- Great Location
- Grand Period House

IMPORTANT NOTICE: All of the information is intended only as a guide to a prospective purchaser and does not constitute any part of an offer or contract. Any measurements or distances referred to herein are approximate only. Any information contained herein (whether in the text, plans or photographs) is given in good faith and cannot be relied upon as being a statement or representation of fact. Should you proceed with the purchase of the property, your solicitor must verify these details. We have not carried out a detailed survey nor tested the services, appliances and specific fittings. In accordance with current legislation we would advise you that the measurements on these particulars are imperial. The formula for conversion to metric is as follows:- 1' (one foot) = 30.4cm (centimetres), 1m (one metre) = 3'29 (feet).