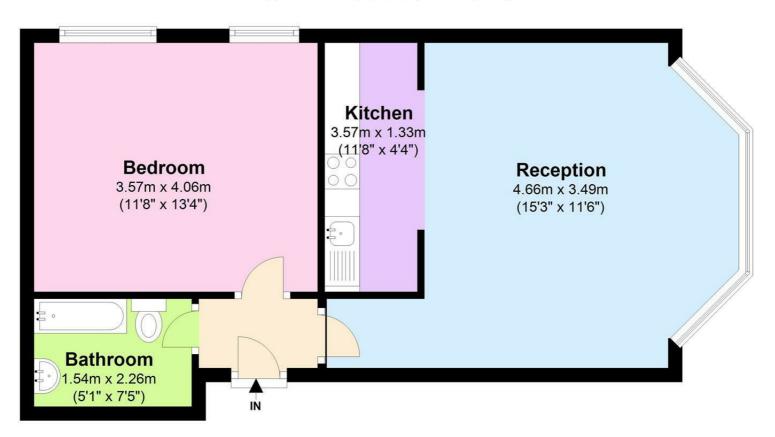

**First Floor** 

Approx. 44.5 sq. metres (479.2 sq. feet)

Total area: approx. 44.5 sq. metres (479.2 sq. feet)

## Property Overview

| Location   | West Hampstead, NW6 |
|------------|---------------------|
| Price      | £1,300 Per Month    |
| Bedrooms   | 1                   |
| Bathrooms  | 1                   |
| Receptions | 1                   |
| Council    | Camden              |
| Tax Band   | С                   |
| Furnishing | Furnished           |